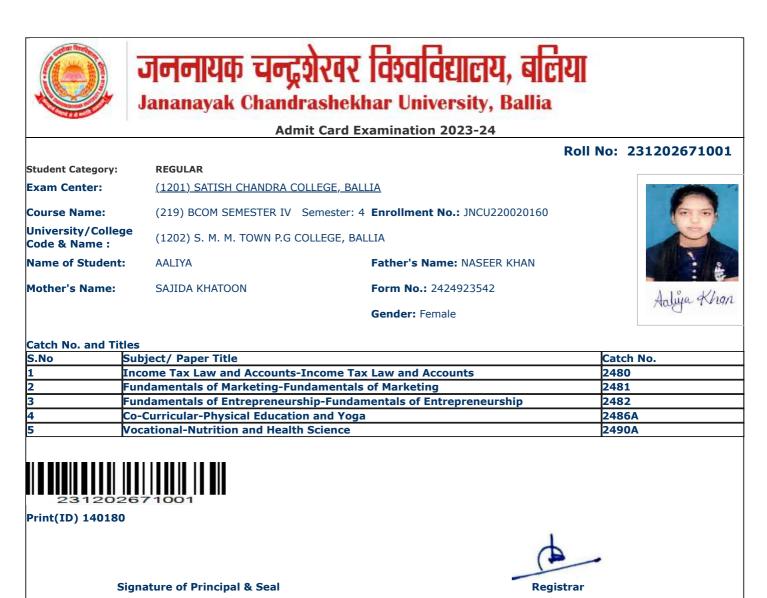

|                                     | Admit                                                           | Card Examination 2023-24                | oll No: 23120267100 |
|-------------------------------------|-----------------------------------------------------------------|-----------------------------------------|---------------------|
| Student Category:                   | REGULAR                                                         |                                         |                     |
| Exam Center:                        | (1201) SATISH CHANDRA COLL                                      | EGE, BALLIA                             |                     |
| Course Name:                        | (219) BCOM SEMESTER IV Se                                       | mester: 4 Enrollment No.: JNCU220019567 |                     |
| University/College<br>Code & Name : | (1202) S. M. M. TOWN P.G COL                                    | LEGE, BALLIA                            |                     |
| Name of Student:                    | AAYUSHI TIWARI                                                  | Father's Name: SHIV JI TIWARI           |                     |
| Mother's Name:                      | DHARMSHEELA TIWARI                                              | Form No.: 2424923587                    | hunthe Two          |
|                                     |                                                                 | Gender: Female                          | fayami wa           |
|                                     |                                                                 |                                         |                     |
| Catch No. and Title                 |                                                                 |                                         |                     |
|                                     | ubject/ Paper Title                                             | come Text low and Accounts              | Catch No.           |
|                                     | ncome Tax Law and Accounts-In<br>undamentals of Marketing-Funda |                                         | 2480<br>2481        |
|                                     |                                                                 |                                         | 2482                |
| -                                   | o-Curricular-Physical Education                                 | p-Fundamentals of Entrepreneurship      | 2486A               |
|                                     | ocational-Nutrition and Health S                                | -                                       | 2490A               |
|                                     |                                                                 |                                         |                     |
| Print(ID) 140741<br>Sig             | gnature of Principal & Seal                                     | Registr                                 | ar                  |