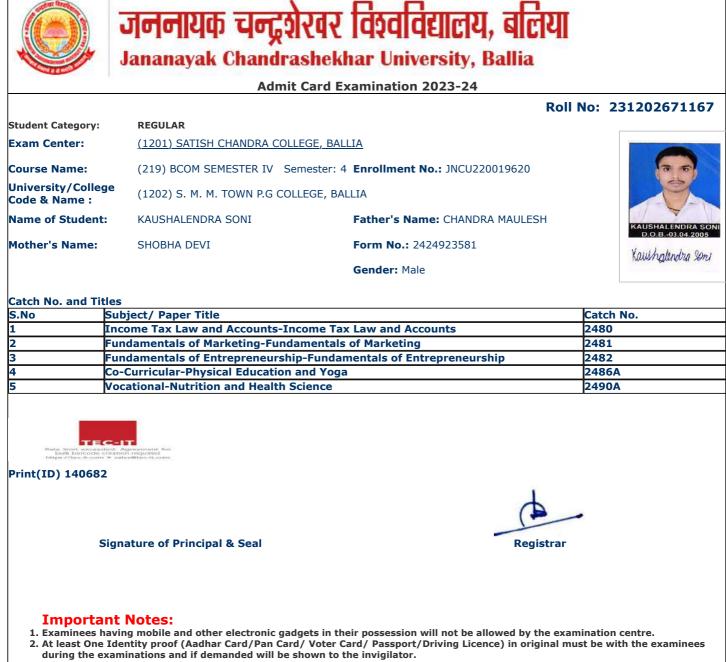

|                                     | •                                                             | शेरवर विश्वविद्यालय, बलिर<br>ashekhar University, Ballia |                       |
|-------------------------------------|---------------------------------------------------------------|----------------------------------------------------------|-----------------------|
|                                     | Admi                                                          | it Card Examination 2023-24                              |                       |
|                                     |                                                               | F                                                        | Roll No: 221202671382 |
| Student Category:                   | REGULAR                                                       |                                                          |                       |
| Exam Center:                        | <u>(1201) SATISH CHANDRA COI</u>                              | LLEGE, BALLIA                                            |                       |
| Course Name:                        | (219) BCOM SEMESTER IV S                                      | Semester: 4 Enrollment No.: JNCU210004811                | 63                    |
| University/College<br>Code & Name : | (1202) S. M. M. TOWN P.G CC                                   | DLLEGE, BALLIA                                           |                       |
| Name of Student:                    | SURAJ KUMAR PRASAD                                            | Father's Name: RAM SAGAR PRASAD                          | VAL OF                |
| Mother's Name:                      | USHA DEVI                                                     | Form No.: 2424923390                                     |                       |
|                                     |                                                               | Gender: Male                                             | Query Kuman           |
| Catch No. and Title                 | 25                                                            |                                                          |                       |
|                                     | ubject/ Paper Title                                           |                                                          | Catch No.             |
|                                     | ncome Tax Law and Accounts-I<br>undamentals of Marketing-Fund |                                                          | 2480<br>2481          |
|                                     |                                                               | hip-Fundamentals of Entrepreneurship                     | 2481                  |
| i                                   | o-Curricular-Physical Education                               |                                                          | 2486A                 |
|                                     | ocational-Nutrition and Health                                | -                                                        | 2490A                 |
|                                     |                                                               |                                                          |                       |
| Print(ID) 139294                    | gnature of Principal & Seal                                   | Regist                                                   |                       |
| Importan                            |                                                               | Regist                                                   |                       |

- At least the Identity proor (Addiar Card/Pail Card/Poter Card/Passport/Driving Licence) in during the examinations and if demanded will be shown to the invigilator.
   Candidate without Face Cover/ Mask will not be allowed in the examination centre