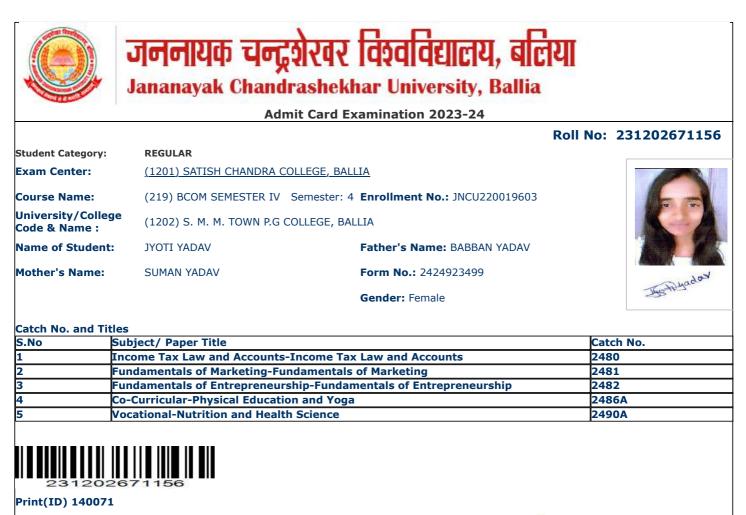

|                                     | Admit                                                           | Card Examination 2023-24                | oll No: 23120267100 |
|-------------------------------------|-----------------------------------------------------------------|-----------------------------------------|---------------------|
| Student Category:                   | REGULAR                                                         |                                         |                     |
| Exam Center:                        | (1201) SATISH CHANDRA COLL                                      | EGE, BALLIA                             |                     |
| Course Name:                        | (219) BCOM SEMESTER IV Se                                       | mester: 4 Enrollment No.: JNCU220019567 |                     |
| University/College<br>Code & Name : | (1202) S. M. M. TOWN P.G COL                                    | LEGE, BALLIA                            |                     |
| Name of Student:                    | AAYUSHI TIWARI                                                  | Father's Name: SHIV JI TIWARI           |                     |
| Mother's Name:                      | DHARMSHEELA TIWARI                                              | Form No.: 2424923587                    | hunthe Two          |
|                                     |                                                                 | Gender: Female                          | fayami wa           |
|                                     |                                                                 |                                         |                     |
| Catch No. and Title                 |                                                                 |                                         |                     |
|                                     | ubject/ Paper Title                                             | come Text low and Accounts              | Catch No.           |
|                                     | ncome Tax Law and Accounts-In<br>undamentals of Marketing-Funda |                                         | 2480<br>2481        |
|                                     |                                                                 |                                         | 2482                |
| -                                   | o-Curricular-Physical Education                                 | p-Fundamentals of Entrepreneurship      | 2486A               |
|                                     | ocational-Nutrition and Health S                                | -                                       | 2490A               |
|                                     |                                                                 |                                         |                     |
| Print(ID) 140741<br>Sig             | gnature of Principal & Seal                                     | Registr                                 | ar                  |