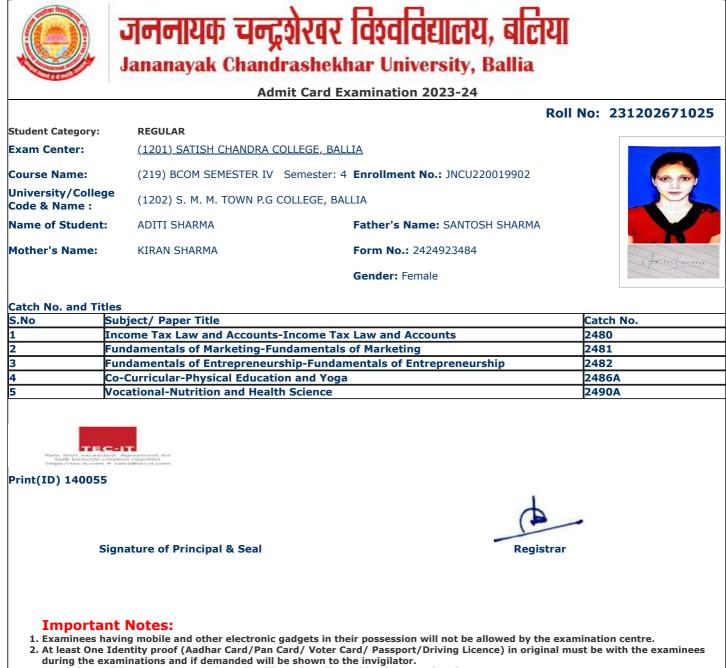

|                                                       | जननायक चन्द्रशेरवर                                                                                                                                                                               | विश्वविद्यालय, बलिया                                           |                    |
|-------------------------------------------------------|--------------------------------------------------------------------------------------------------------------------------------------------------------------------------------------------------|----------------------------------------------------------------|--------------------|
|                                                       | Jananayak Chandrashekh                                                                                                                                                                           |                                                                |                    |
|                                                       | Admit Card Ex                                                                                                                                                                                    | amination 2023-24                                              |                    |
|                                                       |                                                                                                                                                                                                  | Roll                                                           | No: 231202671017   |
| Student Category:                                     | REGULAR                                                                                                                                                                                          |                                                                |                    |
| Exam Center:                                          | (1201) SATISH CHANDRA COLLEGE, BALL                                                                                                                                                              | IA                                                             |                    |
| Course Name:                                          | (219) BCOM SEMESTER IV Semester: 4                                                                                                                                                               | Enrollment No.: JNCU220020352                                  |                    |
| University/Colleg<br>Code & Name :                    | (1202) S. M. M. TOWN P.G COLLEGE, BALI                                                                                                                                                           | LIA                                                            | e l                |
| Name of Student:                                      | ABHISHEK KUMAR SHUKLA                                                                                                                                                                            | Father's Name: BABBAN SHUKLA                                   |                    |
| Mother's Name:                                        | TARA DEVI                                                                                                                                                                                        | Form No.: 2424928397                                           | अधिकेन उमार हाकला- |
|                                                       |                                                                                                                                                                                                  | Gender: Male                                                   |                    |
|                                                       |                                                                                                                                                                                                  |                                                                |                    |
| Catch No. and Titl                                    |                                                                                                                                                                                                  |                                                                | Catab Na           |
|                                                       | ubject/ Paper Title<br>ncome Tax Law and Accounts-Income Tax                                                                                                                                     | Low and Accounts                                               | Catch No.<br>2480  |
|                                                       | undamentals of Marketing-Fundamentals of                                                                                                                                                         |                                                                | 2480               |
|                                                       | -                                                                                                                                                                                                |                                                                | 2481               |
|                                                       | undamentals of Entrepreneurship-Fundam<br>co-Curricular-Physical Education and Yoga                                                                                                              |                                                                | 2482<br>2486A      |
|                                                       | o-curricular-physical Education and Foga                                                                                                                                                         |                                                                | 2480A<br>2490A     |
| Print(ID) 144521                                      |                                                                                                                                                                                                  |                                                                |                    |
| si<br>Importar                                        | gnature of Principal & Seal                                                                                                                                                                      | Registrar                                                      | •                  |
| 1. Examinees ha<br>2. At least One 1<br>during the ex | ving mobile and other electronic gadgets in the<br>dentity proof (Aadhar Card/Pan Card/ Voter Ca<br>aminations and if demanded will be shown to th<br>ithout Face Cover/ Mask will not be allowe | rd/ Passport/Driving Licence) in original mu<br>e invigilator. |                    |