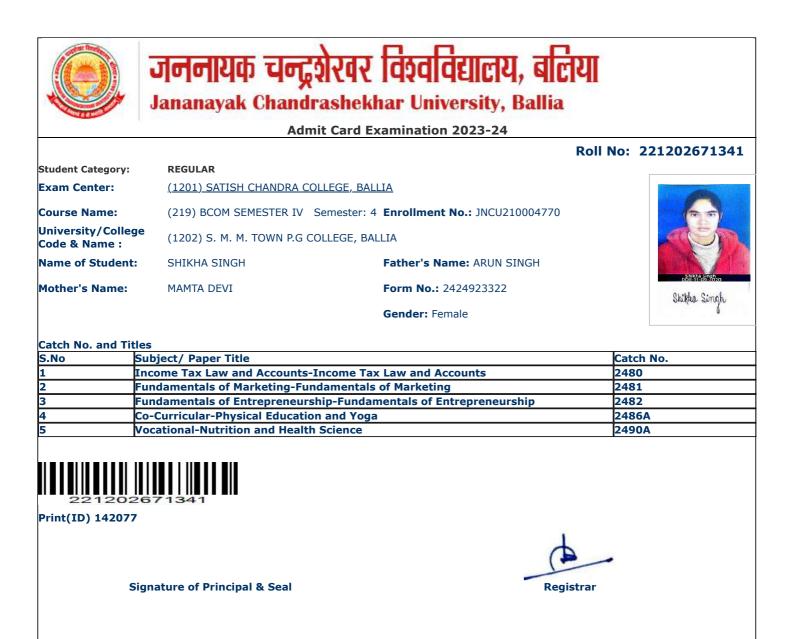

|                                     | •                                                             | शेरवर विश्वविद्यालय, बलिर<br>ashekhar University, Ballia |                       |
|-------------------------------------|---------------------------------------------------------------|----------------------------------------------------------|-----------------------|
|                                     | Admi                                                          | it Card Examination 2023-24                              |                       |
|                                     |                                                               | F                                                        | Roll No: 221202671382 |
| Student Category:                   | REGULAR                                                       |                                                          |                       |
| Exam Center:                        | <u>(1201) SATISH CHANDRA COI</u>                              | LLEGE, BALLIA                                            |                       |
| Course Name:                        | (219) BCOM SEMESTER IV S                                      | Semester: 4 Enrollment No.: JNCU210004811                | 63                    |
| University/College<br>Code & Name : | (1202) S. M. M. TOWN P.G CC                                   | DLLEGE, BALLIA                                           |                       |
| Name of Student:                    | SURAJ KUMAR PRASAD                                            | Father's Name: RAM SAGAR PRASAD                          | VAL OF                |
| Mother's Name:                      | USHA DEVI                                                     | Form No.: 2424923390                                     |                       |
|                                     |                                                               | Gender: Male                                             | Query Kuman           |
| Catch No. and Title                 | 25                                                            |                                                          |                       |
|                                     | ubject/ Paper Title                                           |                                                          | Catch No.             |
|                                     | ncome Tax Law and Accounts-I<br>undamentals of Marketing-Fund |                                                          | 2480<br>2481          |
|                                     |                                                               | hip-Fundamentals of Entrepreneurship                     | 2481                  |
| i                                   | o-Curricular-Physical Education                               |                                                          | 2486A                 |
|                                     | ocational-Nutrition and Health                                | -                                                        | 2490A                 |
|                                     |                                                               |                                                          |                       |
| Print(ID) 139294                    | gnature of Principal & Seal                                   | Regist                                                   |                       |
| Importan                            |                                                               | Regist                                                   |                       |