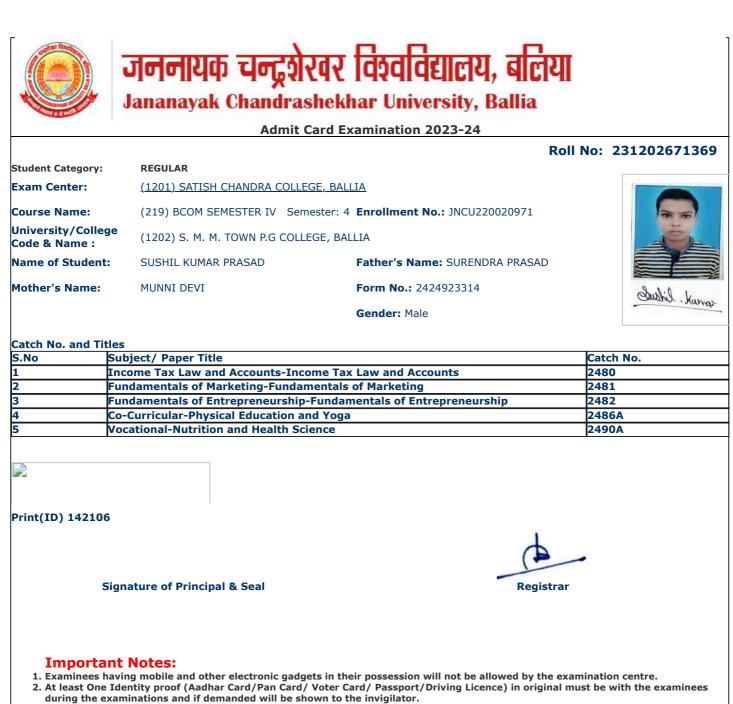

|                                     | Admit                             | Card Examination 2023-24                |                       |
|-------------------------------------|-----------------------------------|-----------------------------------------|-----------------------|
|                                     | 7 (4111)                          |                                         | Roll No: 231202671023 |
| Student Category:                   | REGULAR                           |                                         |                       |
| Exam Center:                        | <u>(1201) SATISH CHANDRA COLL</u> | <u>EGE, BALLIA</u>                      |                       |
| Course Name:                        | (219) BCOM SEMESTER IV Se         | mester: 4 Enrollment No.: JNCU220019749 | 6.0                   |
| University/College<br>Code & Name : | (1202) S. M. M. TOWN P.G COL      | LEGE, BALLIA                            | - U                   |
| Name of Student:                    | ABID HUSAIN                       | Father's Name: DILDAR HUSAIN            |                       |
| Mother's Name:                      | AMBARI KHATOON                    | Form No.: 2424923305                    |                       |
|                                     |                                   | Gender: Male                            | आबिद हुसैन-           |
|                                     |                                   |                                         |                       |
| Catch No. and Title<br>S.No         | s<br>ubject/ Paper Title          |                                         | Catch No.             |
|                                     | come Tax Law and Accounts-In      | come Tax Law and Accounts               | 2480                  |
| 2 F                                 | undamentals of Marketing-Funda    | amentals of Marketing                   | 2481                  |
| 3 Fi                                | undamentals of Entrepreneurshi    | p-Fundamentals of Entrepreneurship      | 2482                  |
|                                     | o-Curricular-Physical Education   | -                                       | 2486A                 |
| 5 V                                 | ocational-Nutrition and Health S  | cience                                  | 2490A                 |
| TEC                                 |                                   |                                         |                       |
| Print(ID) 142105                    |                                   |                                         |                       |
| Print(ID) 142105                    | nature of Principal & Seal        | Regis                                   | trar                  |