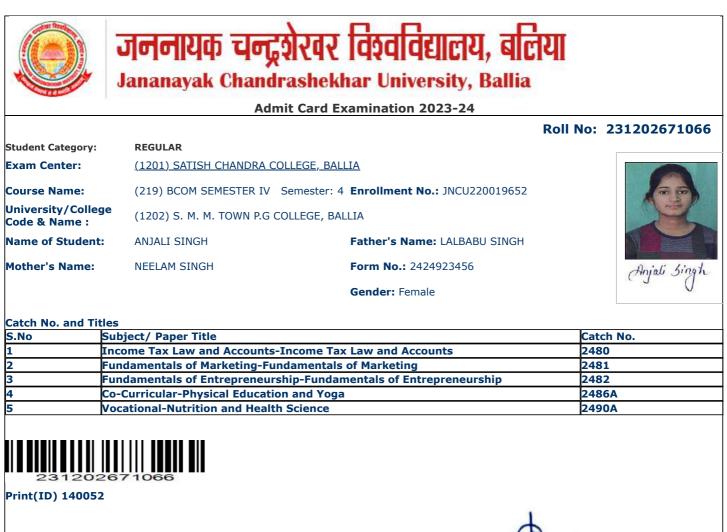

|                                     | Admit                              | Card Examination 2023-24                |                 |
|-------------------------------------|------------------------------------|-----------------------------------------|-----------------|
|                                     |                                    | Roll                                    | No: 23120267101 |
| Student Category:                   | REGULAR                            |                                         |                 |
| Exam Center:                        | <u>(1201) SATISH CHANDRA COLLE</u> | EGE, BALLIA                             |                 |
| Course Name:                        | (219) BCOM SEMESTER IV Sen         | nester: 4 Enrollment No.: JNCU220019592 |                 |
| University/College<br>Code & Name : | (1202) S. M. M. TOWN P.G COLL      | EGE, BALLIA                             |                 |
| Name of Student:                    | ABHISHEK KUMAR SINGH               | Father's Name: BEER BAHADUR SINGH       |                 |
| Mother's Name:                      | KANCHAN SINGH                      | Form No.: 2424923663                    | a can here in   |
|                                     |                                    | Gender: Male                            | April Kingto    |
| Catch No. and Titles                |                                    |                                         |                 |
|                                     | bject/ Paper Title                 |                                         | Catch No.       |
|                                     | come Tax Law and Accounts-Inc      |                                         | 2480            |
|                                     | ndamentals of Marketing-Funda      | -Fundamentals of Entrepreneurship       | 2481<br>2482    |
|                                     | -Curricular-Physical Education a   | · · · ·                                 | 2482<br>2486A   |
|                                     | cational-Nutrition and Health Sc   | -                                       | 2480A<br>2490A  |
|                                     |                                    |                                         |                 |
| Print(ID) 140629                    |                                    | A                                       | -               |