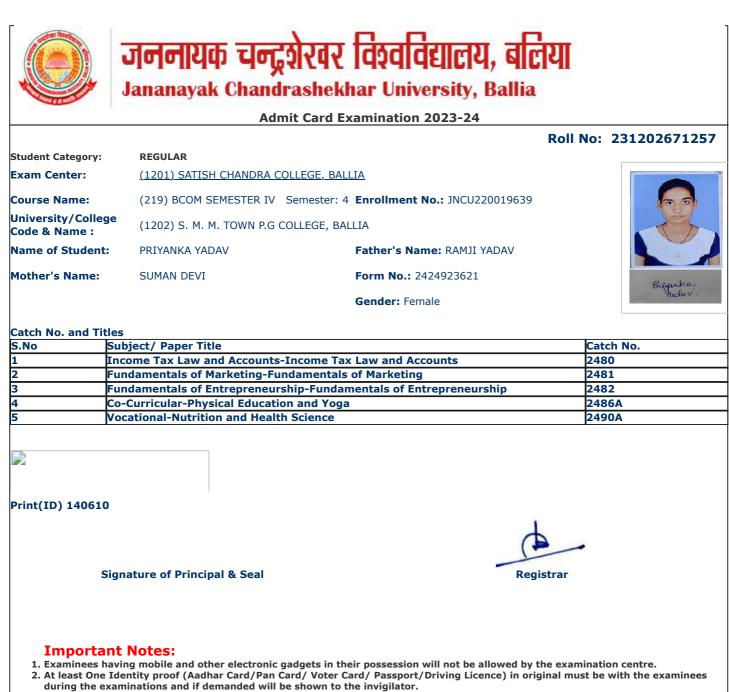

|                                     | Admit                                                           | Card Examination 2023-24                | oll No: 23120267100 |
|-------------------------------------|-----------------------------------------------------------------|-----------------------------------------|---------------------|
| Student Category:                   | REGULAR                                                         |                                         |                     |
| Exam Center:                        | (1201) SATISH CHANDRA COLL                                      | EGE, BALLIA                             |                     |
| Course Name:                        | (219) BCOM SEMESTER IV Se                                       | mester: 4 Enrollment No.: JNCU220019567 |                     |
| University/College<br>Code & Name : | (1202) S. M. M. TOWN P.G COL                                    | LEGE, BALLIA                            |                     |
| Name of Student:                    | AAYUSHI TIWARI                                                  | Father's Name: SHIV JI TIWARI           |                     |
| Mother's Name:                      | DHARMSHEELA TIWARI                                              | Form No.: 2424923587                    | hunthe Two          |
|                                     |                                                                 | Gender: Female                          | fayami wa           |
|                                     |                                                                 |                                         |                     |
| Catch No. and Title                 |                                                                 |                                         |                     |
|                                     | ubject/ Paper Title                                             | come Text low and Accounts              | Catch No.           |
|                                     | ncome Tax Law and Accounts-In<br>undamentals of Marketing-Funda |                                         | 2480<br>2481        |
|                                     |                                                                 |                                         | 2482                |
| -                                   | o-Curricular-Physical Education                                 | p-Fundamentals of Entrepreneurship      | 2486A               |
|                                     | ocational-Nutrition and Health S                                | -                                       | 2490A               |
|                                     |                                                                 |                                         |                     |
| Print(ID) 140741<br>Sig             | gnature of Principal & Seal                                     | Registr                                 | ar                  |