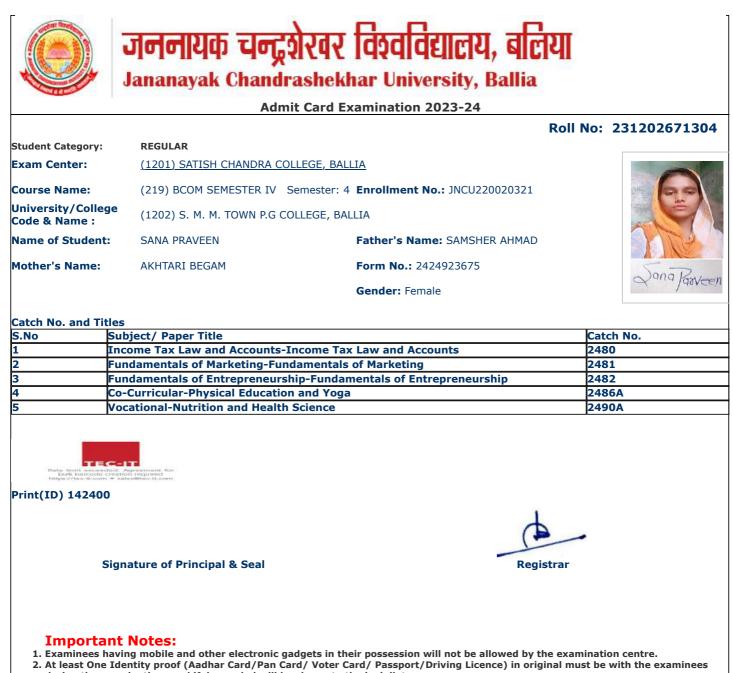

Accounts           | 2480      |
| 2    | Fundamentals of Marketing-Fundamentals of Marketing               | 2481      |
| 3    | Fundamentals of Entrepreneurship-Fundamentals of Entrepreneurship | 2482      |
| 4    | Co-Curricular-Physical Education and Yoga                         | 2486A     |
| 5    | Vocational-Nutrition and Health Science                           | 2490A     |



Print(ID) 141340

Signature of Principal & Seal



### **Important Notes:**

1. Examinees having mobile and other electronic gadgets in their possession will not be allowed by the examination centre.

2. At least One Identity proof (Aadhar Card/Pan Card/ Voter Card/ Passport/Driving Licence) in original must be with the examinees during the examinations and if demanded will be shown to the invigilator.



during the examinations and if demanded will be shown to the invigilator.





### Admit Card Examination 2023-24

#### Roll No: 231202671306 REGULAR Student Category: Exam Center: (1201) SATISH CHANDRA COLLEGE, BALLIA Course Name: (219) BCOM SEMESTER IV Semester: 4 Enrollment No.: JNCU220019940 University/College (1202) S. M. M. TOWN P.G COLLEGE, BALLIA Code & Name : Name of Student: SANDIP KUMAR BHARDWAJ Father's Name: DAYASHANKAR PRASAD Mother's Name: SAVITRI DEVI Form No.: 2424923323 Sondip Kumad Gender: Male

### Catch No. and Titles

| catch no. and mices |                                                                   |           |
|---------------------|-------------------------------------------------------------------|-----------|
| S.No                | Subject/ Paper Title