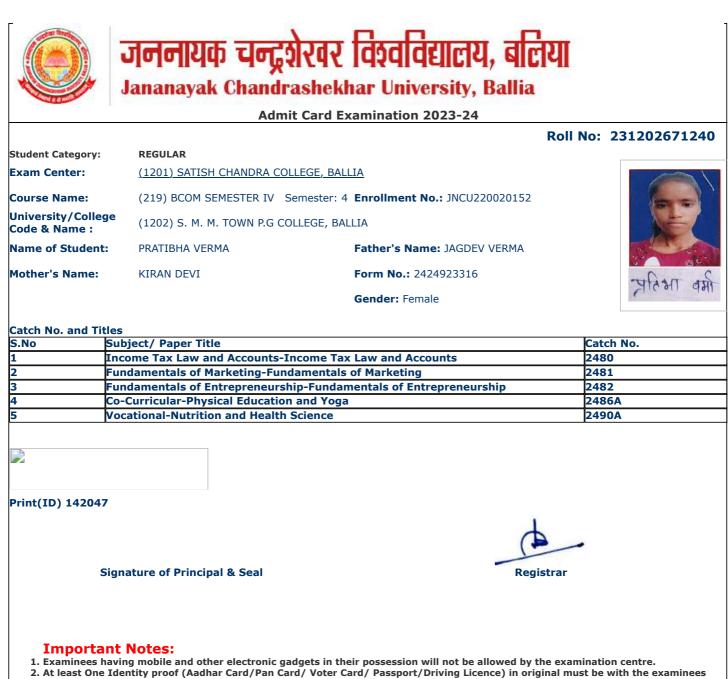

|                                                       | जननायक चन्द्रशेरवर                                                                                                                                                                               | विश्वविद्यालय, बलिया                                           |                    |
|-------------------------------------------------------|--------------------------------------------------------------------------------------------------------------------------------------------------------------------------------------------------|----------------------------------------------------------------|--------------------|
|                                                       | Jananayak Chandrashekh                                                                                                                                                                           |                                                                |                    |
|                                                       | Admit Card Ex                                                                                                                                                                                    | amination 2023-24                                              |                    |
|                                                       |                                                                                                                                                                                                  | Roll                                                           | No: 231202671017   |
| Student Category:                                     | REGULAR                                                                                                                                                                                          |                                                                |                    |
| Exam Center:                                          | (1201) SATISH CHANDRA COLLEGE, BALL                                                                                                                                                              | IA                                                             |                    |
| Course Name:                                          | (219) BCOM SEMESTER IV Semester: 4                                                                                                                                                               | Enrollment No.: JNCU220020352                                  |                    |
| University/Colleg<br>Code & Name :                    | (1202) S. M. M. TOWN P.G COLLEGE, BALI                                                                                                                                                           | LIA                                                            | e l                |
| Name of Student:                                      | ABHISHEK KUMAR SHUKLA                                                                                                                                                                            | Father's Name: BABBAN SHUKLA                                   |                    |
| Mother's Name:                                        | TARA DEVI                                                                                                                                                                                        | Form No.: 2424928397                                           | अधिकेन उमार हाकला- |
|                                                       |                                                                                                                                                                                                  | Gender: Male                                                   |                    |
|                                                       |                                                                                                                                                                                                  |                                                                |                    |
| Catch No. and Titl                                    |                                                                                                                                                                                                  |                                                                | Catab Na           |
|                                                       | ubject/ Paper Title<br>ncome Tax Law and Accounts-Income Tax                                                                                                                                     | Low and Accounts                                               | Catch No.<br>2480  |
|                                                       | undamentals of Marketing-Fundamentals of                                                                                                                                                         |                                                                | 2480               |
|                                                       | -                                                                                                                                                                                                |                                                                | 2481               |
|                                                       | undamentals of Entrepreneurship-Fundam<br>co-Curricular-Physical Education and Yoga                                                                                                              |                                                                | 2482<br>2486A      |
|                                                       | o-curricular-physical Education and Foga                                                                                                                                                         |                                                                | 2480A<br>2490A     |
| Print(ID) 144521                                      |                                                                                                                                                                                                  |                                                                |                    |
| si<br>Importar                                        | gnature of Principal & Seal                                                                                                                                                                      | Registrar                                                      | •                  |
| 1. Examinees ha<br>2. At least One 1<br>during the ex | ving mobile and other electronic gadgets in the<br>dentity proof (Aadhar Card/Pan Card/ Voter Ca<br>aminations and if demanded will be shown to th<br>ithout Face Cover/ Mask will not be allowe | rd/ Passport/Driving Licence) in original mu<br>e invigilator. |                    |