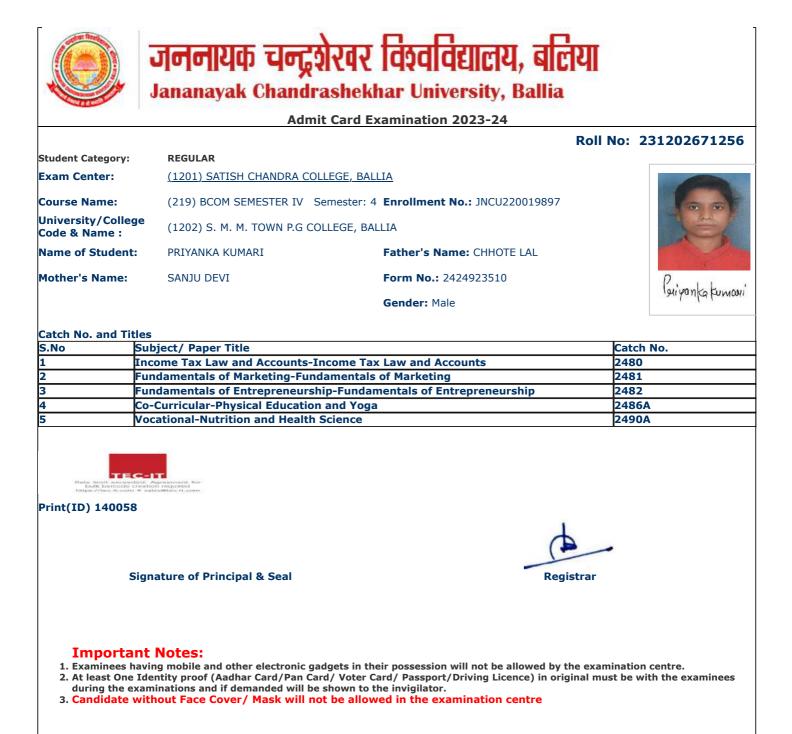

|                                     | Admit                                                           | Card Examination 2023-24                | oll No: 23120267100 |
|-------------------------------------|-----------------------------------------------------------------|-----------------------------------------|---------------------|
| Student Category:                   | REGULAR                                                         |                                         |                     |
| Exam Center:                        | (1201) SATISH CHANDRA COLL                                      | EGE, BALLIA                             |                     |
| Course Name:                        | (219) BCOM SEMESTER IV Se                                       | mester: 4 Enrollment No.: JNCU220019567 |                     |
| University/College<br>Code & Name : | (1202) S. M. M. TOWN P.G COL                                    | LEGE, BALLIA                            |                     |
| Name of Student:                    | AAYUSHI TIWARI                                                  | Father's Name: SHIV JI TIWARI           |                     |
| Mother's Name:                      | DHARMSHEELA TIWARI                                              | Form No.: 2424923587                    | hunthe Two          |
|                                     |                                                                 | Gender: Female                          | fayami wa           |
|                                     |                                                                 |                                         |                     |
| Catch No. and Title                 |                                                                 |                                         |                     |
|                                     | ubject/ Paper Title                                             | come Text low and Accounts              | Catch No.           |
|                                     | ncome Tax Law and Accounts-In<br>undamentals of Marketing-Funda |                                         | 2480<br>2481        |
|                                     |                                                                 |                                         | 2482                |
| -                                   | o-Curricular-Physical Education                                 | p-Fundamentals of Entrepreneurship      | 2486A               |
|                                     | ocational-Nutrition and Health S                                | -                                       | 2490A               |
|                                     |                                                                 |                                         |                     |
| Print(ID) 140741<br>Sig             | gnature of Principal & Seal                                     | Registr                                 | ar                  |