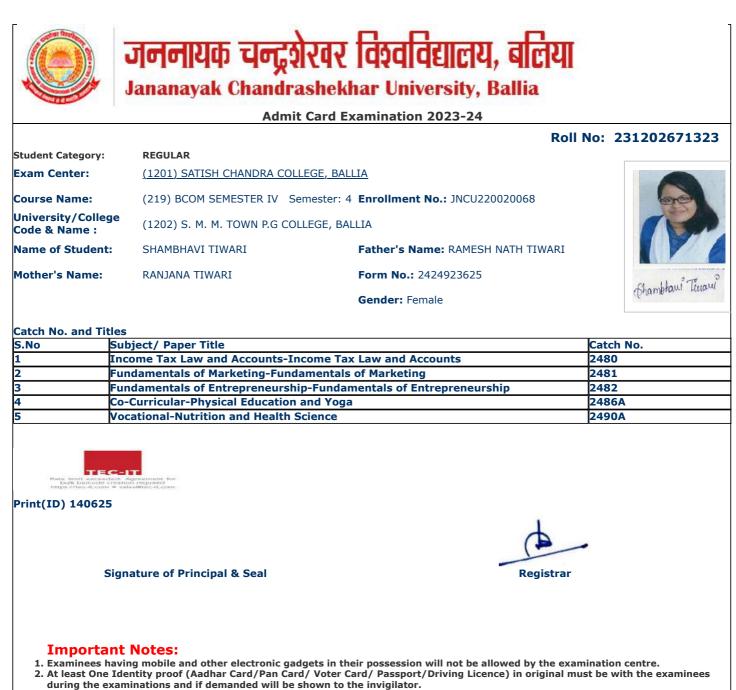

|                                                       | जननायक चन्द्रशेरवर                                                                                                                                                                               | विश्वविद्यालय, बलिया                                           |                    |
|-------------------------------------------------------|--------------------------------------------------------------------------------------------------------------------------------------------------------------------------------------------------|----------------------------------------------------------------|--------------------|
|                                                       | Jananayak Chandrashekh                                                                                                                                                                           |                                                                |                    |
|                                                       | Admit Card Ex                                                                                                                                                                                    | amination 2023-24                                              |                    |
|                                                       |                                                                                                                                                                                                  | Roll                                                           | No: 231202671017   |
| Student Category:                                     | REGULAR                                                                                                                                                                                          |                                                                |                    |
| Exam Center:                                          | (1201) SATISH CHANDRA COLLEGE, BALL                                                                                                                                                              | IA                                                             |                    |
| Course Name:                                          | (219) BCOM SEMESTER IV Semester: 4                                                                                                                                                               | Enrollment No.: JNCU220020352                                  |                    |
| University/Colleg<br>Code & Name :                    | (1202) S. M. M. TOWN P.G COLLEGE, BALI                                                                                                                                                           | LIA                                                            | e l                |
| Name of Student:                                      | ABHISHEK KUMAR SHUKLA                                                                                                                                                                            | Father's Name: BABBAN SHUKLA                                   |                    |
| Mother's Name:                                        | TARA DEVI                                                                                                                                                                                        | Form No.: 2424928397                                           | अधिकेन उमार हाकला- |
|                                                       |                                                                                                                                                                                                  | Gender: Male                                                   |                    |
|                                                       |                                                                                                                                                                                                  |                                                                |                    |
| Catch No. and Titl                                    |                                                                                                                                                                                                  |                                                                | Catab Na           |
|                                                       | ubject/ Paper Title<br>ncome Tax Law and Accounts-Income Tax                                                                                                                                     | Low and Accounts                                               | Catch No.<br>2480  |
|                                                       | undamentals of Marketing-Fundamentals of                                                                                                                                                         |                                                                | 2480               |
|                                                       | -                                                                                                                                                                                                |                                                                | 2481               |
|                                                       | undamentals of Entrepreneurship-Fundam<br>co-Curricular-Physical Education and Yoga                                                                                                              |                                                                | 2482<br>2486A      |
|                                                       | o-curricular-physical Education and Foga                                                                                                                                                         |                                                                | 2480A<br>2490A     |
| Print(ID) 144521                                      |                                                                                                                                                                                                  |                                                                |                    |
| si<br>Importar                                        | gnature of Principal & Seal                                                                                                                                                                      | Registrar                                                      | •                  |
| 1. Examinees ha<br>2. At least One 1<br>during the ex | ving mobile and other electronic gadgets in the<br>dentity proof (Aadhar Card/Pan Card/ Voter Ca<br>aminations and if demanded will be shown to th<br>ithout Face Cover/ Mask will not be allowe | rd/ Passport/Driving Licence) in original mu<br>e invigilator. |                    |