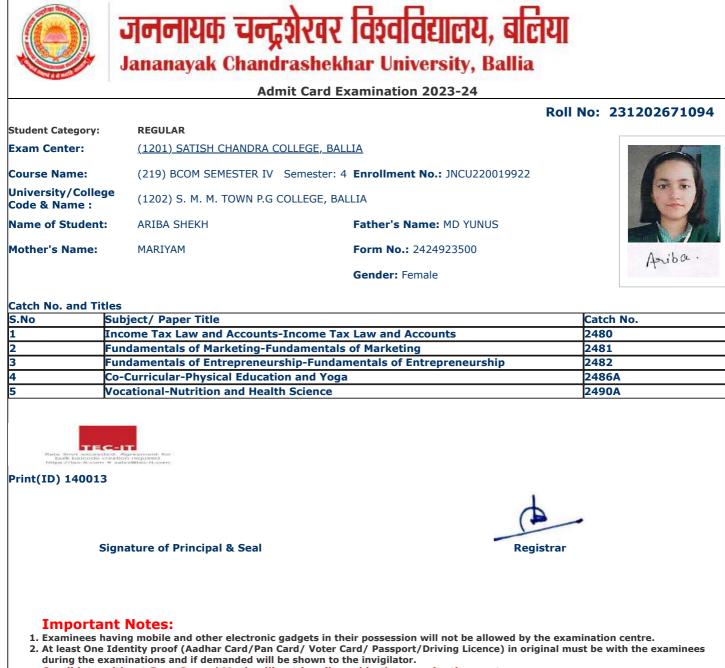

|                                    | Adm                                                            | it Card Examination 2023-24               |                       |
|------------------------------------|----------------------------------------------------------------|-------------------------------------------|-----------------------|
|                                    |                                                                |                                           | Roll No: 231202671016 |
| Student Category:                  | REGULAR                                                        |                                           |                       |
| Exam Center:                       | <u>(1201) SATISH CHANDRA CO</u>                                | LLEGE, BALLIA                             |                       |
| Course Name:                       | (219) BCOM SEMESTER IV                                         | Semester: 4 Enrollment No.: JNCU220019828 |                       |
| University/Colleg<br>Code & Name : | (1202) S. M. M. TOWN P.G CO                                    | DLLEGE, BALLIA                            | AN                    |
| Name of Student:                   | ABHISHEK KUMAR                                                 | Father's Name: DEENA NATH RAM             | A MARTIN              |
| Mother's Name:                     | LILAWATI DEVI                                                  | Form No.: 2424923712                      | Abhisher Rumor        |
|                                    |                                                                | Gender: Male                              | Abousier round        |
| Catch No. and Tit                  | les                                                            |                                           |                       |
|                                    | Subject/ Paper Title                                           |                                           | Catch No.             |
|                                    | Income Tax Law and Accounts-I<br>Fundamentals of Marketing-Fun |                                           | 2480<br>2481          |
|                                    |                                                                | hip-Fundamentals of Entrepreneurship      | 2482                  |
|                                    | Co-Curricular-Physical Education                               | · · · · · · · · · · · · · · · · · · ·     | 2486A                 |
|                                    | Vocational-Nutrition and Health                                |                                           | 2490A                 |
|                                    |                                                                |                                           |                       |
| Print(ID) 141296                   | i                                                              |                                           |                       |
| s                                  | ignature of Principal & Seal                                   | Regist                                    | rar                   |