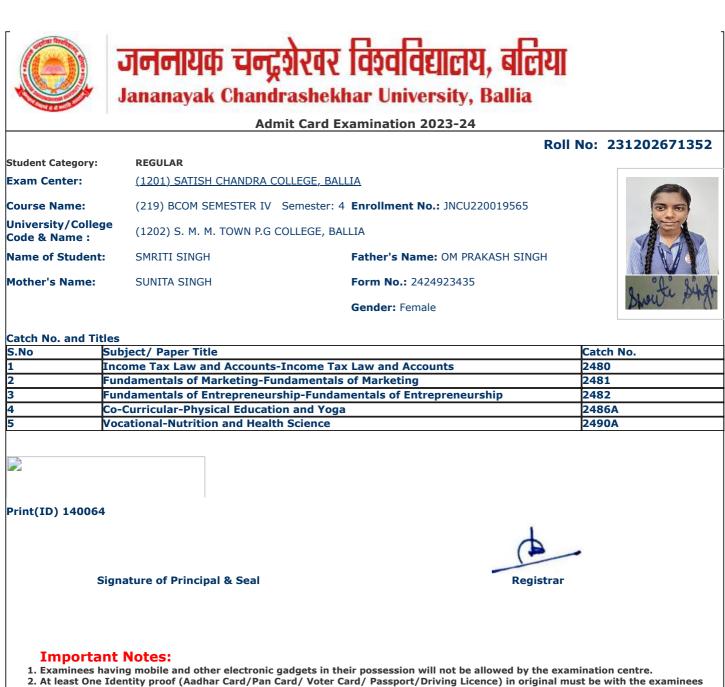

|                      |                                                                      | rd Examination 2023-24               |                      |
|----------------------|----------------------------------------------------------------------|--------------------------------------|----------------------|
|                      |                                                                      | R                                    | Roll No: 22120267118 |
| Student Category:    | REGULAR                                                              |                                      |                      |
| xam Center:          | (1201) SATISH CHANDRA COLLEGE,                                       | <u>, BALLIA</u>                      |                      |
| Course Name:         | (219) BCOM SEMESTER IV Semest                                        | ter: 4 Enrollment No.: JNCU210004618 | **                   |
| Jniversity/College   | (1202) S. M. M. TOWN P.G COLLEGE                                     | - ΒΔΙΙΙΔ                             | Č.                   |
| Code & Name :        |                                                                      |                                      | anna An              |
| Name of Student:     | MANISH ANCHAL                                                        | Father's Name: DINESH YADAV          |                      |
| Mother's Name:       | SHIV KUMARI DEVI                                                     | Form No.: 2424923553                 | orbrich Acht         |
|                      |                                                                      | Gender: Male                         | -O'ILI'S             |
|                      |                                                                      |                                      |                      |
| Catch No. and Titles |                                                                      |                                      |                      |
|                      | bject/ Paper Title                                                   |                                      | Catch No.            |
|                      | come Tax Law and Accounts-Income<br>ndamentals of Marketing-Fundamer |                                      | 2480<br>2481         |
| -                    | ndamentals of Entrepreneurship-Fu                                    |                                      | 2481                 |
|                      | -Curricular-Physical Education and                                   | · · · · ·                            | 2482<br>2486A        |
|                      | cational-Nutrition and Health Scien                                  |                                      | 2490A                |
| 2                    |                                                                      |                                      |                      |
| Print(ID) 140633     |                                                                      | 4                                    | _                    |
|                      |                                                                      |                                      |                      |