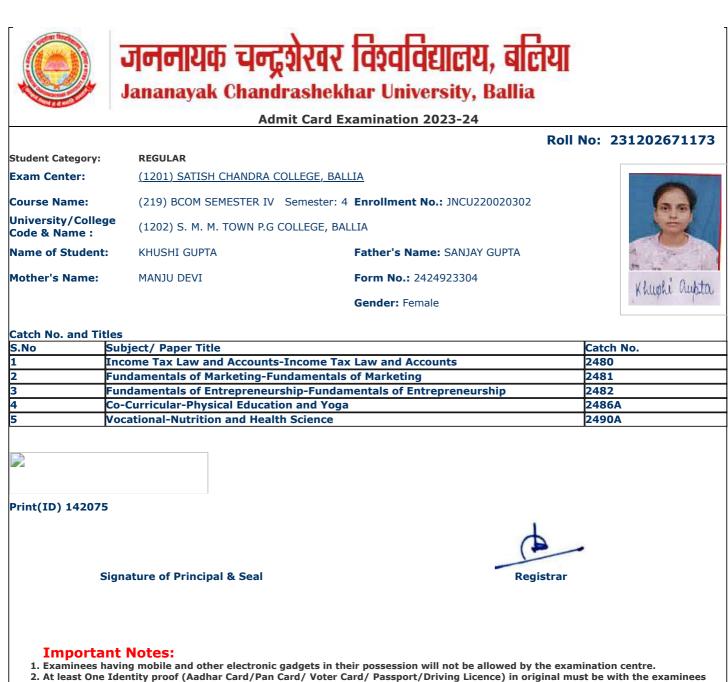

|                                    | Adm                                                            | it Card Examination 2023-24               |                       |
|------------------------------------|----------------------------------------------------------------|-------------------------------------------|-----------------------|
|                                    |                                                                |                                           | Roll No: 231202671016 |
| Student Category:                  | REGULAR                                                        |                                           |                       |
| Exam Center:                       | <u>(1201) SATISH CHANDRA CO</u>                                | LLEGE, BALLIA                             |                       |
| Course Name:                       | (219) BCOM SEMESTER IV                                         | Semester: 4 Enrollment No.: JNCU220019828 |                       |
| University/Colleg<br>Code & Name : | (1202) S. M. M. TOWN P.G CO                                    | DLLEGE, BALLIA                            | AN                    |
| Name of Student:                   | ABHISHEK KUMAR                                                 | Father's Name: DEENA NATH RAM             | A MARTIN              |
| Mother's Name:                     | LILAWATI DEVI                                                  | Form No.: 2424923712                      | Abhisher Rumor        |
|                                    |                                                                | Gender: Male                              | Abousier round        |
| Catch No. and Tit                  | les                                                            |                                           |                       |
|                                    | Subject/ Paper Title                                           |                                           | Catch No.             |
|                                    | Income Tax Law and Accounts-I<br>Fundamentals of Marketing-Fun |                                           | 2480<br>2481          |
|                                    |                                                                | hip-Fundamentals of Entrepreneurship      | 2482                  |
|                                    | Co-Curricular-Physical Education                               | · · · · · · · · · · · · · · · · · · ·     | 2486A                 |
|                                    | Vocational-Nutrition and Health                                |                                           | 2490A                 |
|                                    |                                                                |                                           |                       |
| Print(ID) 141296                   | i                                                              |                                           |                       |
| s                                  | ignature of Principal & Seal                                   | Regist                                    | rar                   |