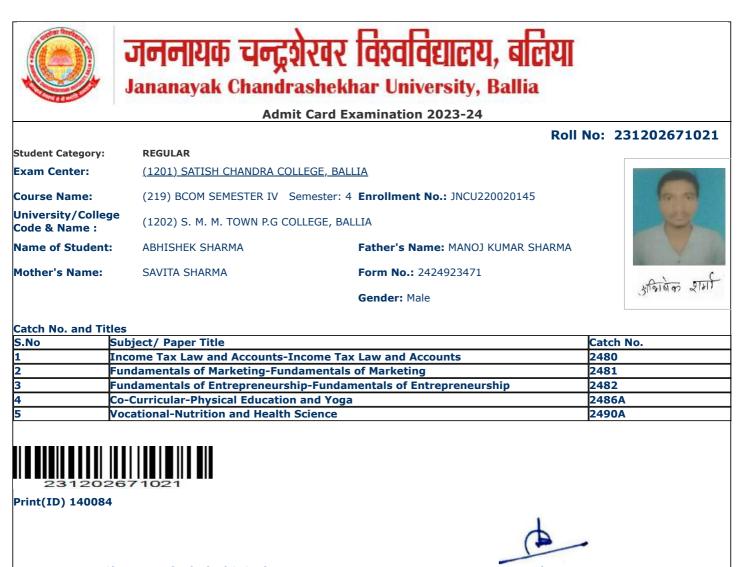

|                                    | Adm                                                            | it Card Examination 2023-24               |                       |
|------------------------------------|----------------------------------------------------------------|-------------------------------------------|-----------------------|
|                                    |                                                                |                                           | Roll No: 231202671016 |
| Student Category:                  | REGULAR                                                        |                                           |                       |
| Exam Center:                       | <u>(1201) SATISH CHANDRA CO</u>                                | LLEGE, BALLIA                             |                       |
| Course Name:                       | (219) BCOM SEMESTER IV                                         | Semester: 4 Enrollment No.: JNCU220019828 |                       |
| University/Colleg<br>Code & Name : | (1202) S. M. M. TOWN P.G CO                                    | DLLEGE, BALLIA                            | AN                    |
| Name of Student:                   | ABHISHEK KUMAR                                                 | Father's Name: DEENA NATH RAM             | A MARTIN              |
| Mother's Name:                     | LILAWATI DEVI                                                  | Form No.: 2424923712                      | Abhisher Rumor        |
|                                    |                                                                | Gender: Male                              | Abousier round        |
| Catch No. and Tit                  | les                                                            |                                           |                       |
|                                    | Subject/ Paper Title                                           |                                           | Catch No.             |
|                                    | Income Tax Law and Accounts-I<br>Fundamentals of Marketing-Fun |                                           | 2480<br>2481          |
|                                    |                                                                | hip-Fundamentals of Entrepreneurship      | 2482                  |
|                                    | Co-Curricular-Physical Education                               | · · · · · · · · · · · · · · · · · · ·     | 2486A                 |
|                                    | Vocational-Nutrition and Health                                |                                           | 2490A                 |
|                                    |                                                                |                                           |                       |
| Print(ID) 141296                   | i                                                              |                                           |                       |
| s                                  | ignature of Principal & Seal                                   | Regist                                    | rar                   |