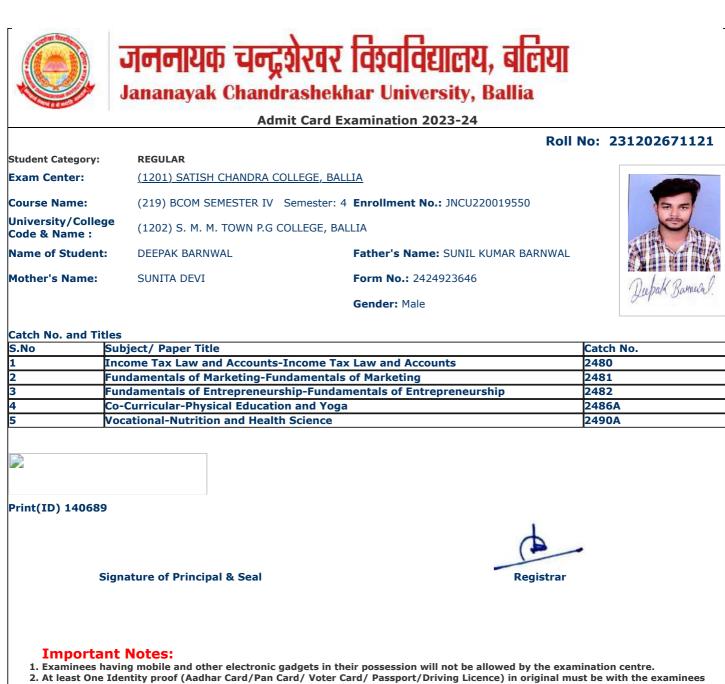

| ip-Fundamentals of Entrepreneurship      | 2482                 |
|                                    | Co-Curricular-Physical Education |                                          | 2486A<br>2490A       |
|                                    |                                  |                                          |                      |
| Print(ID) 144518                   |                                  | ¢                                        |                      |
|                                    |                                  |                                          |                      |

during the examinations and if demanded will be shown to the invigilator. 3. Candidate without Face Cover/ Mask will not be allowed in the examination centre



during the examinations and if demanded will be shown to the invigilator.



## जननायक चन्द्रशेरवर विश्वविद्यालय, बलिया Jananayak Chandrashekhar University, Ballia

### Admit Card Examination 2023-24

#### Roll No: 231202671122 REGULAR Student Category: Exam Center: (1201) SATISH CHANDRA COLLEGE, BALLIA Course Name: (219) BCOM SEMESTER IV Semester: 4 Enrollment No.: JNCU220019934 University/College (1202) S. M. M. TOWN P.G COLLEGE, BALLIA Code & Name : Name of Student: DEEPANJALI GUPTA Father's Name: SHIVJEE GUPTA Mother's Name: SHASHI KALA DEVI Form No.: 2424928421 Deepanjali Grupda Gender: Female

#### Catch No. and Titles

| S.No | Subject/ Paper Title                                              | Catch No. |
|------|-------------------------------------------------------------------