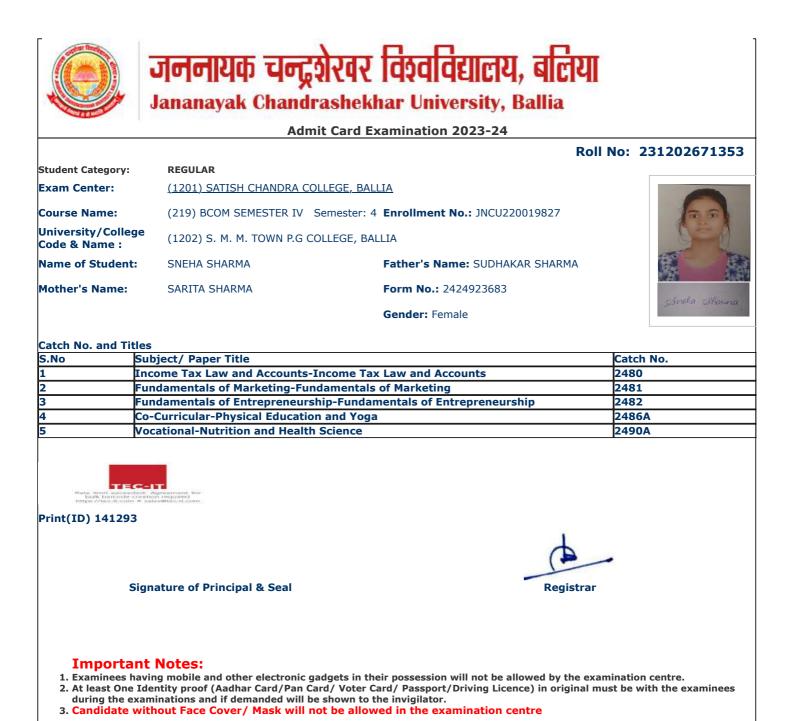

|                                                       | जननायक चन्द्रशेरवर                                                                                                                                                                               | विश्वविद्यालय, बलिया                                           |                    |
|-------------------------------------------------------|--------------------------------------------------------------------------------------------------------------------------------------------------------------------------------------------------|----------------------------------------------------------------|--------------------|
|                                                       | Jananayak Chandrashekh                                                                                                                                                                           |                                                                |                    |
|                                                       | Admit Card Ex                                                                                                                                                                                    | amination 2023-24                                              |                    |
|                                                       |                                                                                                                                                                                                  | Roll                                                           | No: 231202671017   |
| Student Category:                                     | REGULAR                                                                                                                                                                                          |                                                                |                    |
| Exam Center:                                          | (1201) SATISH CHANDRA COLLEGE, BALL                                                                                                                                                              | IA                                                             |                    |
| Course Name:                                          | (219) BCOM SEMESTER IV Semester: 4                                                                                                                                                               | Enrollment No.: JNCU220020352                                  |                    |
| University/Colleg<br>Code & Name :                    | (1202) S. M. M. TOWN P.G COLLEGE, BALI                                                                                                                                                           | LIA                                                            | e l                |
| Name of Student:                                      | ABHISHEK KUMAR SHUKLA                                                                                                                                                                            | Father's Name: BABBAN SHUKLA                                   |                    |
| Mother's Name:                                        | TARA DEVI                                                                                                                                                                                        | Form No.: 2424928397                                           | अधिकेन उमार हाकला- |
|                                                       |                                                                                                                                                                                                  | Gender: Male                                                   |                    |
|                                                       |                                                                                                                                                                                                  |                                                                |                    |
| Catch No. and Titl                                    |                                                                                                                                                                                                  |                                                                | Catab Na           |
|                                                       | ubject/ Paper Title<br>ncome Tax Law and Accounts-Income Tax                                                                                                                                     | Low and Accounts                                               | Catch No.<br>2480  |
|                                                       | undamentals of Marketing-Fundamentals of                                                                                                                                                         |                                                                | 2480               |
|                                                       | -                                                                                                                                                                                                |                                                                | 2481               |
|                                                       | undamentals of Entrepreneurship-Fundam<br>co-Curricular-Physical Education and Yoga                                                                                                              |                                                                | 2482<br>2486A      |
|                                                       | o-curricular-physical Education and Foga                                                                                                                                                         |                                                                | 2480A<br>2490A     |
| Print(ID) 144521                                      |                                                                                                                                                                                                  |                                                                |                    |
| si<br>Importar                                        | gnature of Principal & Seal                                                                                                                                                                      | Registrar                                                      | •                  |
| 1. Examinees ha<br>2. At least One 1<br>during the ex | ving mobile and other electronic gadgets in the<br>dentity proof (Aadhar Card/Pan Card/ Voter Ca<br>aminations and if demanded will be shown to th<br>ithout Face Cover/ Mask will not be allowe | rd/ Passport/Driving Licence) in original mu<br>e invigilator. |                    |