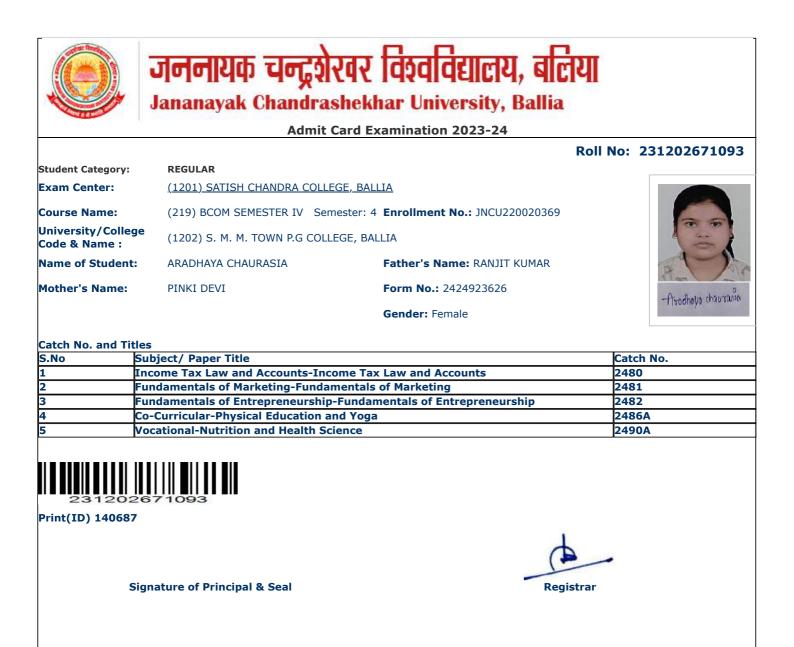

|                      | Admitte                                                          | ard Examination 2023-24                |                       |
|----------------------|------------------------------------------------------------------|----------------------------------------|-----------------------|
|                      |                                                                  | I                                      | Roll No: 231202671012 |
| Student Category:    | REGULAR                                                          |                                        |                       |
| xam Center:          | (1201) SATISH CHANDRA COLLEC                                     | <u>GE, BALLIA</u>                      |                       |
| Course Name:         | (219) BCOM SEMESTER IV Seme                                      | ester: 4 Enrollment No.: JNCU220020315 |                       |
| University/College   | (1202) S. M. M. TOWN P.G COLLE                                   |                                        | ( - D                 |
| Code & Name :        | (1202) S. M. M. TOWN F.G COLLE                                   | OL, DALLIA                             |                       |
| Name of Student:     | ABHISHEK CHAURASIA                                               | Father's Name: JITENDER CHAURAS        | IA                    |
| Mother's Name:       | SANJU CHAURASIA                                                  | Form No.: 2424954706                   |                       |
|                      |                                                                  | Gender: Male                           | Abhis hell Chaena     |
|                      |                                                                  | Genuel. Male                           |                       |
| Catch No. and Titles | 1                                                                |                                        |                       |
|                      | bject/ Paper Title                                               |                                        | Catch No.             |
|                      | come Tax Law and Accounts-Inco<br>ndamentals of Marketing-Fundam |                                        | 2480<br>2481          |
|                      |                                                                  | Fundamentals of Entrepreneurship       | 2482                  |
|                      | -Curricular-Physical Education an                                |                                        | 2486A                 |
|                      | cational-Nutrition and Health Scie                               |                                        | 2490A                 |
|                      |                                                                  |                                        |                       |
|                      |                                                                  |                                        |                       |
|                      |                                                                  |                                        |                       |
|                      |                                                                  |                                        |                       |
|                      |                                                                  |                                        |                       |
| Print(ID) 165994     |                                                                  |                                        |                       |
| Print(ID) 165994     |                                                                  | 1                                      |                       |
| Print(ID) 165994     |                                                                  | 4                                      |                       |
| Print(ID) 165994     |                                                                  | A                                      |                       |