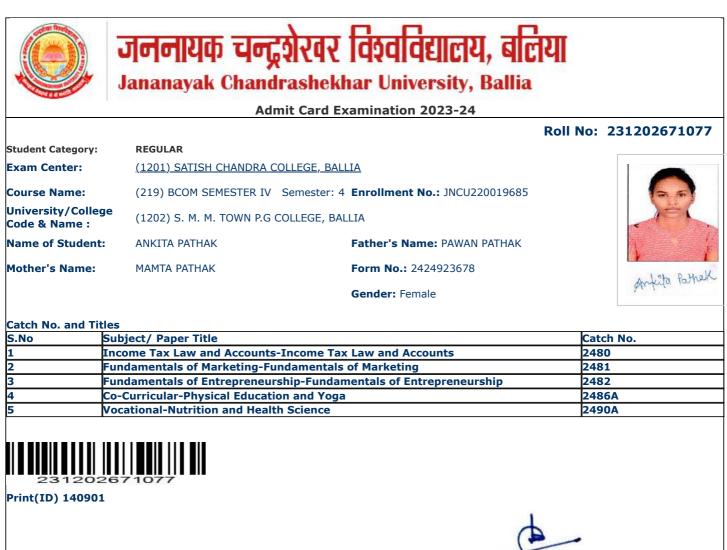

|                                    | Adm                                                            | it Card Examination 2023-24               |                       |
|------------------------------------|----------------------------------------------------------------|-------------------------------------------|-----------------------|
|                                    |                                                                |                                           | Roll No: 231202671016 |
| Student Category:                  | REGULAR                                                        |                                           |                       |
| Exam Center:                       | <u>(1201) SATISH CHANDRA CO</u>                                | LLEGE, BALLIA                             |                       |
| Course Name:                       | (219) BCOM SEMESTER IV                                         | Semester: 4 Enrollment No.: JNCU220019828 |                       |
| University/Colleg<br>Code & Name : | (1202) S. M. M. TOWN P.G CO                                    | DLLEGE, BALLIA                            | AN                    |
| Name of Student:                   | ABHISHEK KUMAR                                                 | Father's Name: DEENA NATH RAM             | A MARTIN              |
| Mother's Name:                     | LILAWATI DEVI                                                  | Form No.: 2424923712                      | Abhisher Rumor        |
|                                    |                                                                | Gender: Male                              | Abousier round        |
| Catch No. and Tit                  | les                                                            |                                           |                       |
|                                    | Subject/ Paper Title                                           |                                           | Catch No.             |
|                                    | Income Tax Law and Accounts-I<br>Fundamentals of Marketing-Fun |                                           | 2480<br>2481          |
|                                    |                                                                | hip-Fundamentals of Entrepreneurship      | 2482                  |
|                                    | Co-Curricular-Physical Education                               | · · · · · · · · · · · · · · · · · · ·     | 2486A                 |
|                                    | Vocational-Nutrition and Health                                |                                           | 2490A                 |
|                                    |                                                                |                                           |                       |
| Print(ID) 141296                   | i                                                              |                                           |                       |
| s                                  | ignature of Principal & Seal                                   | Regist                                    | rar                   |