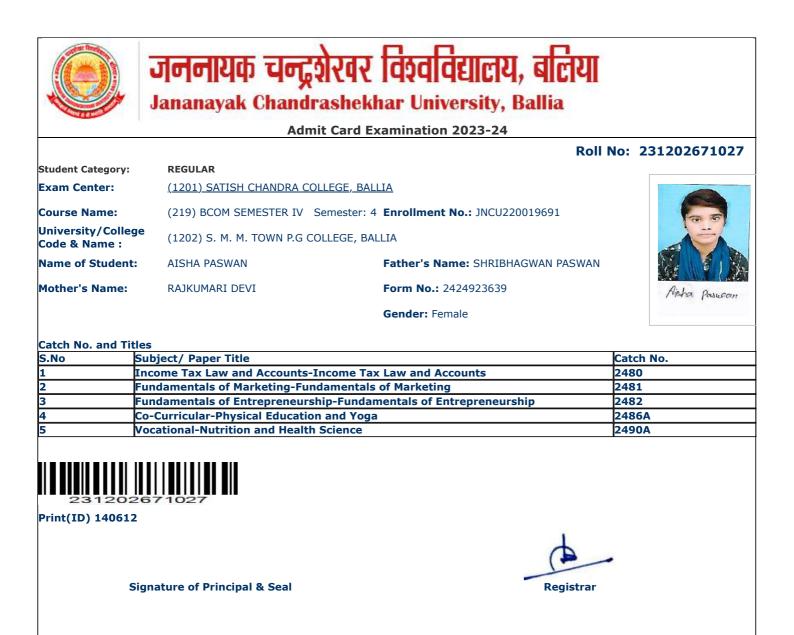

|                                     | Admit                             | Card Examination 2023-24                |                       |
|-------------------------------------|-----------------------------------|-----------------------------------------|-----------------------|
|                                     | 7 (4111)                          |                                         | Roll No: 231202671023 |
| Student Category:                   | REGULAR                           |                                         |                       |
| Exam Center:                        | <u>(1201) SATISH CHANDRA COLL</u> | <u>EGE, BALLIA</u>                      |                       |
| Course Name:                        | (219) BCOM SEMESTER IV Se         | mester: 4 Enrollment No.: JNCU220019749 | 6.0                   |
| University/College<br>Code & Name : | (1202) S. M. M. TOWN P.G COL      | LEGE, BALLIA                            | - U                   |
| Name of Student:                    | ABID HUSAIN                       | Father's Name: DILDAR HUSAIN            |                       |
| Mother's Name:                      | AMBARI KHATOON                    | Form No.: 2424923305                    |                       |
|                                     |                                   | Gender: Male                            | आबिद हुसैन-           |
|                                     |                                   |                                         |                       |
| Catch No. and Title<br>S.No         | s<br>ubject/ Paper Title          |                                         | Catch No.             |
|                                     | come Tax Law and Accounts-In      | come Tax Law and Accounts               | 2480                  |
| 2 F                                 | undamentals of Marketing-Funda    | amentals of Marketing                   | 2481                  |
| 3 Fi                                | undamentals of Entrepreneurshi    | p-Fundamentals of Entrepreneurship      | 2482                  |
|                                     | o-Curricular-Physical Education   | -                                       | 2486A                 |
| 5 V                                 | ocational-Nutrition and Health S  | cience                                  | 2490A                 |
| TEC                                 |                                   |                                         |                       |
| Print(ID) 142105                    |                                   |                                         |                       |
| Print(ID) 142105                    | nature of Principal & Seal        | Regis                                   | trar                  |