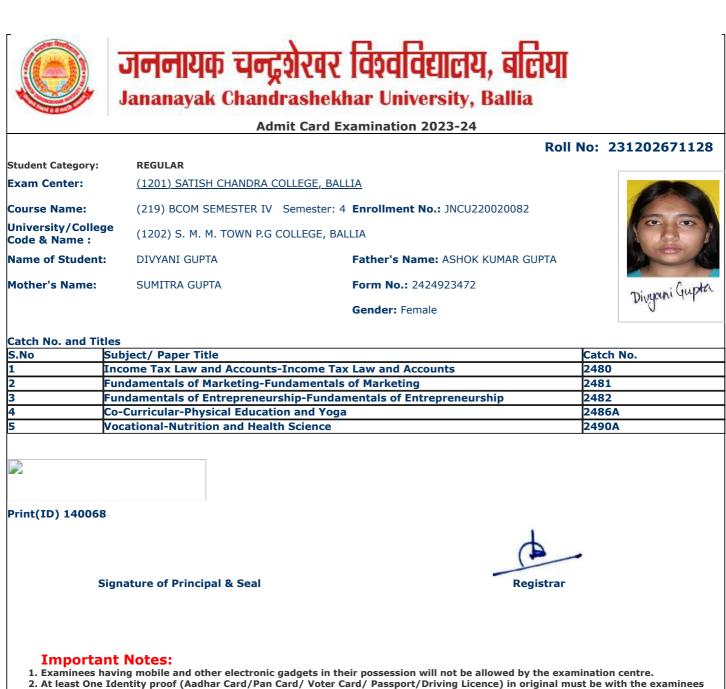

|                                                       | जननायक चन्द्रशेरवर                                                                                                                                                                               | विश्वविद्यालय, बलिया                                           |                    |
|-------------------------------------------------------|--------------------------------------------------------------------------------------------------------------------------------------------------------------------------------------------------|----------------------------------------------------------------|--------------------|
|                                                       | Jananayak Chandrashekh                                                                                                                                                                           |                                                                |                    |
|                                                       | Admit Card Ex                                                                                                                                                                                    | amination 2023-24                                              |                    |
|                                                       |                                                                                                                                                                                                  | Roll                                                           | No: 231202671017   |
| Student Category:                                     | REGULAR                                                                                                                                                                                          |                                                                |                    |
| Exam Center:                                          | (1201) SATISH CHANDRA COLLEGE, BALL                                                                                                                                                              | IA                                                             |                    |
| Course Name:                                          | (219) BCOM SEMESTER IV Semester: 4                                                                                                                                                               | Enrollment No.: JNCU220020352                                  |                    |
| University/Colleg<br>Code & Name :                    | (1202) S. M. M. TOWN P.G COLLEGE, BALI                                                                                                                                                           | LIA                                                            | e l                |
| Name of Student:                                      | ABHISHEK KUMAR SHUKLA                                                                                                                                                                            | Father's Name: BABBAN SHUKLA                                   |                    |
| Mother's Name:                                        | TARA DEVI                                                                                                                                                                                        | Form No.: 2424928397                                           | अधिकेन उमार हाकला- |
|                                                       |                                                                                                                                                                                                  | Gender: Male                                                   |                    |
|                                                       |                                                                                                                                                                                                  |                                                                |                    |
| Catch No. and Titl                                    |                                                                                                                                                                                                  |                                                                | Catab Na           |
|                                                       | ubject/ Paper Title<br>ncome Tax Law and Accounts-Income Tax                                                                                                                                     | Low and Accounts                                               | Catch No.<br>2480  |
|                                                       | undamentals of Marketing-Fundamentals of                                                                                                                                                         |                                                                | 2480               |
|                                                       | -                                                                                                                                                                                                |                                                                | 2481               |
|                                                       | undamentals of Entrepreneurship-Fundam<br>co-Curricular-Physical Education and Yoga                                                                                                              |                                                                | 2482<br>2486A      |
|                                                       | o-curricular-physical Education and Foga                                                                                                                                                         |                                                                | 2480A<br>2490A     |
| Print(ID) 144521                                      |                                                                                                                                                                                                  |                                                                |                    |
| si<br>Importar                                        | gnature of Principal & Seal                                                                                                                                                                      | Registrar                                                      | •                  |
| 1. Examinees ha<br>2. At least One 1<br>during the ex | ving mobile and other electronic gadgets in the<br>dentity proof (Aadhar Card/Pan Card/ Voter Ca<br>aminations and if demanded will be shown to th<br>ithout Face Cover/ Mask will not be allowe | rd/ Passport/Driving Licence) in original mu<br>e invigilator. |                    |