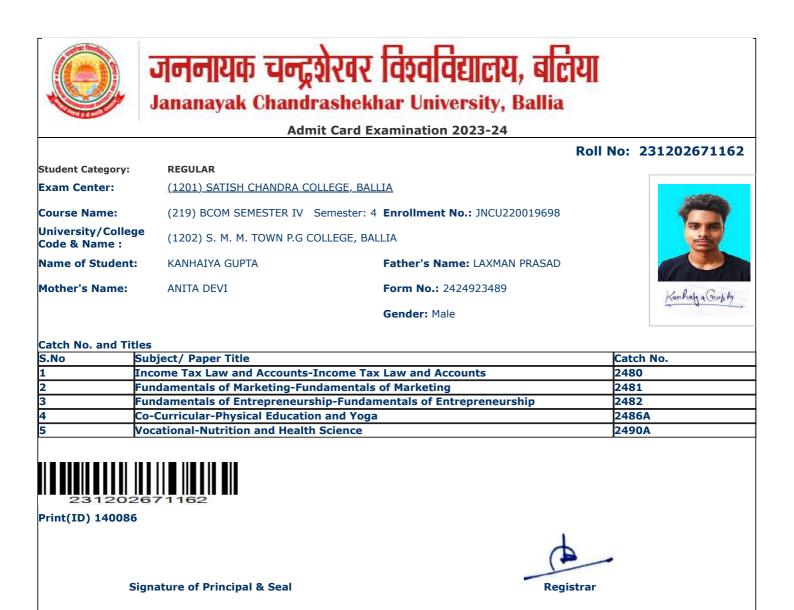

|                                    | Adm                                                            | it Card Examination 2023-24               |                       |
|------------------------------------|----------------------------------------------------------------|-------------------------------------------|-----------------------|
|                                    |                                                                |                                           | Roll No: 231202671016 |
| Student Category:                  | REGULAR                                                        |                                           |                       |
| Exam Center:                       | <u>(1201) SATISH CHANDRA CO</u>                                | LLEGE, BALLIA                             |                       |
| Course Name:                       | (219) BCOM SEMESTER IV                                         | Semester: 4 Enrollment No.: JNCU220019828 |                       |
| University/Colleg<br>Code & Name : | (1202) S. M. M. TOWN P.G CO                                    | DLLEGE, BALLIA                            | AN                    |
| Name of Student:                   | ABHISHEK KUMAR                                                 | Father's Name: DEENA NATH RAM             | A MARTIN              |
| Mother's Name:                     | LILAWATI DEVI                                                  | Form No.: 2424923712                      | Abhisher Rumor        |
|                                    |                                                                | Gender: Male                              | Abousier round        |
| Catch No. and Tit                  | les                                                            |                                           |                       |
|                                    | Subject/ Paper Title                                           |                                           | Catch No.             |
|                                    | Income Tax Law and Accounts-I<br>Fundamentals of Marketing-Fun |                                           | 2480<br>2481          |
|                                    |                                                                | hip-Fundamentals of Entrepreneurship      | 2482                  |
|                                    | Co-Curricular-Physical Education                               | · · · · · · · · · · · · · · · · · · ·     | 2486A                 |
|                                    | Vocational-Nutrition and Health                                |                                           | 2490A                 |
|                                    |                                                                |                                           |                       |
| Print(ID) 141296                   | i                                                              |                                           |                       |
| s                                  | ignature of Principal & Seal                                   | Regist                                    | rar                   |