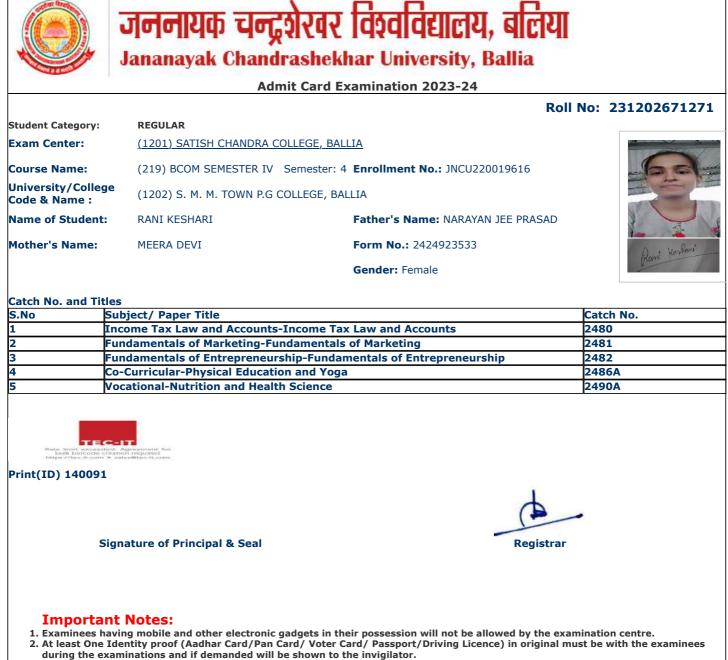

|                                                       | जननायक चन्द्रशेरवर                                                                                                                                                                               | विश्वविद्यालय, बलिया                                           |                    |
|-------------------------------------------------------|--------------------------------------------------------------------------------------------------------------------------------------------------------------------------------------------------|----------------------------------------------------------------|--------------------|
|                                                       | Jananayak Chandrashekh                                                                                                                                                                           |                                                                |                    |
|                                                       | Admit Card Ex                                                                                                                                                                                    | amination 2023-24                                              |                    |
|                                                       |                                                                                                                                                                                                  | Roll                                                           | No: 231202671017   |
| Student Category:                                     | REGULAR                                                                                                                                                                                          |                                                                |                    |
| Exam Center:                                          | (1201) SATISH CHANDRA COLLEGE, BALL                                                                                                                                                              | IA                                                             |                    |
| Course Name:                                          | (219) BCOM SEMESTER IV Semester: 4                                                                                                                                                               | Enrollment No.: JNCU220020352                                  |                    |
| University/Colleg<br>Code & Name :                    | (1202) S. M. M. TOWN P.G COLLEGE, BALI                                                                                                                                                           | LIA                                                            | e l                |
| Name of Student:                                      | ABHISHEK KUMAR SHUKLA                                                                                                                                                                            | Father's Name: BABBAN SHUKLA                                   |                    |
| Mother's Name:                                        | TARA DEVI                                                                                                                                                                                        | Form No.: 2424928397                                           | अधिकेन उमार हाकला- |
|                                                       |                                                                                                                                                                                                  | Gender: Male                                                   |                    |
|                                                       |                                                                                                                                                                                                  |                                                                |                    |
| Catch No. and Titl                                    |                                                                                                                                                                                                  |                                                                | Catab Na           |
|                                                       | ubject/ Paper Title<br>ncome Tax Law and Accounts-Income Tax                                                                                                                                     | Low and Accounts                                               | Catch No.<br>2480  |
|                                                       | undamentals of Marketing-Fundamentals of                                                                                                                                                         |                                                                | 2480               |
|                                                       | -                                                                                                                                                                                                |                                                                | 2481               |
|                                                       | undamentals of Entrepreneurship-Fundam<br>co-Curricular-Physical Education and Yoga                                                                                                              |                                                                | 2482<br>2486A      |
|                                                       | o-curricular-physical Education and Foga                                                                                                                                                         |                                                                | 2480A<br>2490A     |
| Print(ID) 144521                                      |                                                                                                                                                                                                  |                                                                |                    |
| si<br>Importar                                        | gnature of Principal & Seal                                                                                                                                                                      | Registrar                                                      | •                  |
| 1. Examinees ha<br>2. At least One 1<br>during the ex | ving mobile and other electronic gadgets in the<br>dentity proof (Aadhar Card/Pan Card/ Voter Ca<br>aminations and if demanded will be shown to th<br>ithout Face Cover/ Mask will not be allowe | rd/ Passport/Driving Licence) in original mu<br>e invigilator. |                    |