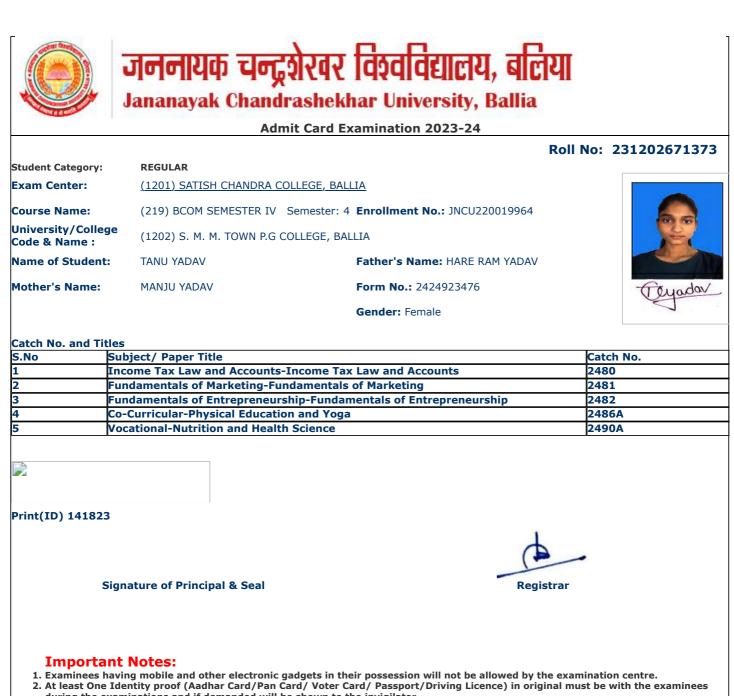

|                                     | Admit                                                           | Card Examination 2023-24                | oll No: 23120267100 |
|-------------------------------------|-----------------------------------------------------------------|-----------------------------------------|---------------------|
| Student Category:                   | REGULAR                                                         |                                         |                     |
| Exam Center:                        | (1201) SATISH CHANDRA COLL                                      | EGE, BALLIA                             |                     |
| Course Name:                        | (219) BCOM SEMESTER IV Se                                       | mester: 4 Enrollment No.: JNCU220019567 |                     |
| University/College<br>Code & Name : | (1202) S. M. M. TOWN P.G COL                                    | LEGE, BALLIA                            |                     |
| Name of Student:                    | AAYUSHI TIWARI                                                  | Father's Name: SHIV JI TIWARI           |                     |
| Mother's Name:                      | DHARMSHEELA TIWARI                                              | Form No.: 2424923587                    | hunthe Two          |
|                                     |                                                                 | Gender: Female                          | fayami wa           |
|                                     |                                                                 |                                         |                     |
| Catch No. and Title                 |                                                                 |                                         |                     |
|                                     | ubject/ Paper Title                                             | come Text low and Accounts              | Catch No.           |
|                                     | ncome Tax Law and Accounts-In<br>undamentals of Marketing-Funda |                                         | 2480<br>2481        |
|                                     |                                                                 |                                         | 2482                |
| -                                   | o-Curricular-Physical Education                                 | p-Fundamentals of Entrepreneurship      | 2486A               |
|                                     | ocational-Nutrition and Health S                                | -                                       | 2490A               |
|                                     |                                                                 |                                         |                     |
| Print(ID) 140741<br>Sig             | gnature of Principal & Seal                                     | Registr                                 | ar                  |