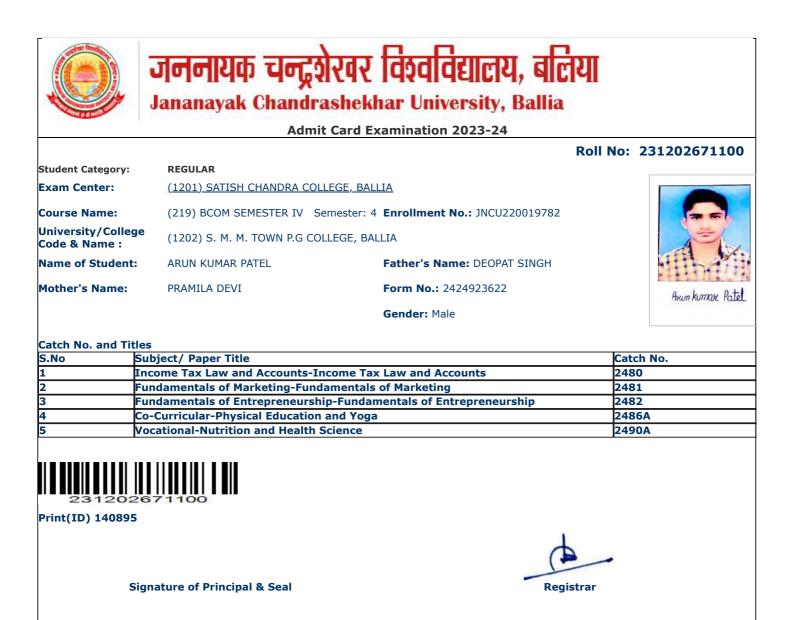

|                                     | Admit                                                           | Card Examination 2023-24                | oll No: 23120267100 |
|-------------------------------------|-----------------------------------------------------------------|-----------------------------------------|---------------------|
| Student Category:                   | REGULAR                                                         |                                         |                     |
| Exam Center:                        | (1201) SATISH CHANDRA COLL                                      | EGE, BALLIA                             |                     |
| Course Name:                        | (219) BCOM SEMESTER IV Se                                       | mester: 4 Enrollment No.: JNCU220019567 |                     |
| University/College<br>Code & Name : | (1202) S. M. M. TOWN P.G COL                                    | LEGE, BALLIA                            |                     |
| Name of Student:                    | AAYUSHI TIWARI                                                  | Father's Name: SHIV JI TIWARI           |                     |
| Mother's Name:                      | DHARMSHEELA TIWARI                                              | Form No.: 2424923587                    | hunthe Two          |
|                                     |                                                                 | Gender: Female                          | fayami wa           |
|                                     |                                                                 |                                         |                     |
| Catch No. and Title                 |                                                                 |                                         |                     |
|                                     | ubject/ Paper Title                                             | come Text low and Accounts              | Catch No.           |
|                                     | ncome Tax Law and Accounts-In<br>undamentals of Marketing-Funda |                                         | 2480<br>2481        |
|                                     |                                                                 |                                         | 2482                |
| -                                   | o-Curricular-Physical Education                                 | p-Fundamentals of Entrepreneurship      | 2486A               |
|                                     | ocational-Nutrition and Health S                                | -                                       | 2490A               |
|                                     |                                                                 |                                         |                     |
| Print(ID) 140741<br>Sig             | gnature of Principal & Seal                                     | Registr                                 | ar                  |