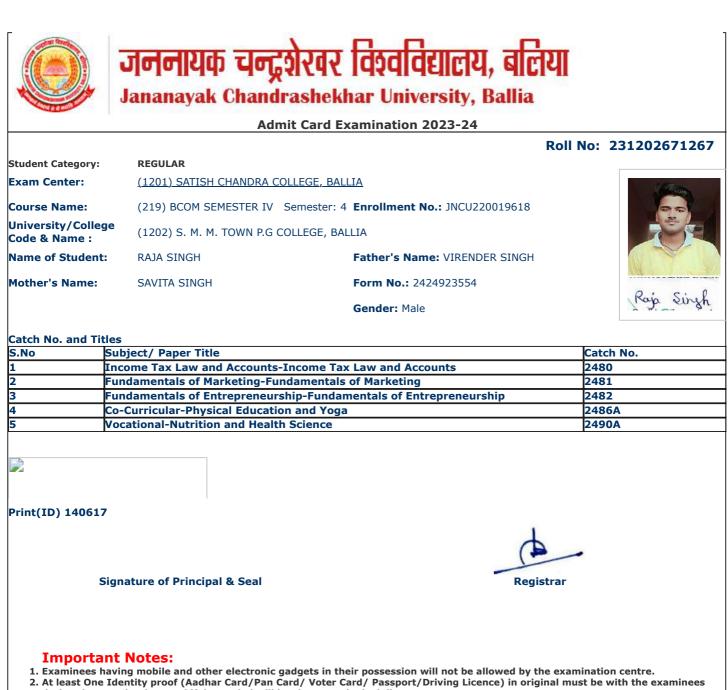

|                                    | Adm                                                            | it Card Examination 2023-24               |                       |
|------------------------------------|----------------------------------------------------------------|-------------------------------------------|-----------------------|
|                                    |                                                                |                                           | Roll No: 231202671016 |
| Student Category:                  | REGULAR                                                        |                                           |                       |
| Exam Center:                       | <u>(1201) SATISH CHANDRA CO</u>                                | LLEGE, BALLIA                             |                       |
| Course Name:                       | (219) BCOM SEMESTER IV                                         | Semester: 4 Enrollment No.: JNCU220019828 |                       |
| University/Colleg<br>Code & Name : | (1202) S. M. M. TOWN P.G CO                                    | DLLEGE, BALLIA                            | AN                    |
| Name of Student:                   | ABHISHEK KUMAR                                                 | Father's Name: DEENA NATH RAM             | A MARTIN              |
| Mother's Name:                     | LILAWATI DEVI                                                  | Form No.: 2424923712                      | Abhisher Rumor        |
|                                    |                                                                | Gender: Male                              | Abousier round        |
| Catch No. and Tit                  | les                                                            |                                           |                       |
|                                    | Subject/ Paper Title                                           |                                           | Catch No.             |
|                                    | Income Tax Law and Accounts-I<br>Fundamentals of Marketing-Fun |                                           | 2480<br>2481          |
|                                    |                                                                | hip-Fundamentals of Entrepreneurship      | 2482                  |
|                                    | Co-Curricular-Physical Education                               | · · · · · · · · · · · · · · · · · · ·     | 2486A                 |
|                                    | Vocational-Nutrition and Health                                |                                           | 2490A                 |
|                                    |                                                                |                                           |                       |
| Print(ID) 141296                   | i                                                              |                                           |                       |
| s                                  | ignature of Principal & Seal                                   | Regist                                    | rar                   |