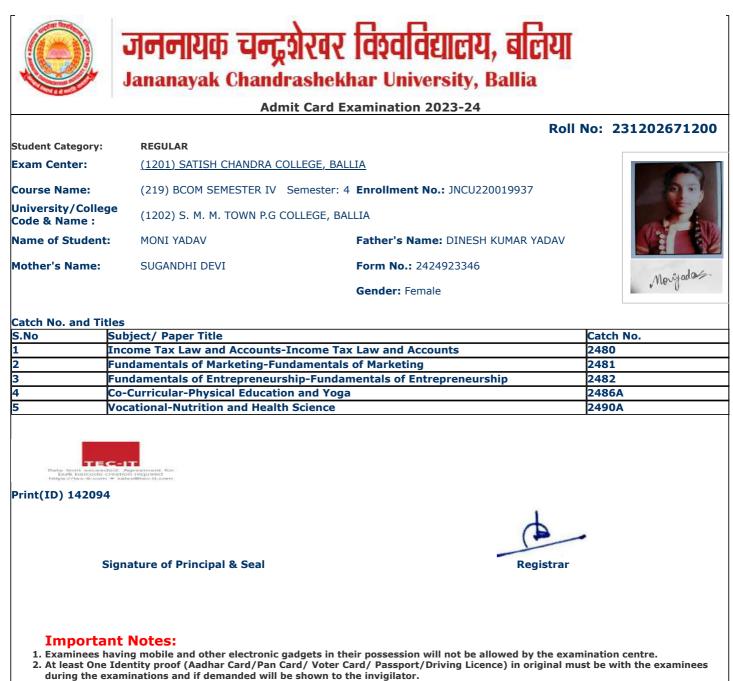

|                      | Admitte                                                          | ard Examination 2023-24                |                       |
|----------------------|------------------------------------------------------------------|----------------------------------------|-----------------------|
|                      |                                                                  | I                                      | Roll No: 231202671012 |
| Student Category:    | REGULAR                                                          |                                        |                       |
| xam Center:          | (1201) SATISH CHANDRA COLLEC                                     | <u>GE, BALLIA</u>                      |                       |
| Course Name:         | (219) BCOM SEMESTER IV Seme                                      | ester: 4 Enrollment No.: JNCU220020315 |                       |
| University/College   | (1202) S. M. M. TOWN P.G COLLE                                   |                                        | ( - D                 |
| Code & Name :        | (1202) S. M. M. TOWN F.G COLLE                                   | OL, DALLIA                             |                       |
| Name of Student:     | ABHISHEK CHAURASIA                                               | Father's Name: JITENDER CHAURAS        | IA                    |
| Mother's Name:       | SANJU CHAURASIA                                                  | Form No.: 2424954706                   |                       |
|                      |                                                                  | Gender: Male                           | Abhis hell Chaena     |
|                      |                                                                  | Genuel. Male                           |                       |
| Catch No. and Titles | 1                                                                |                                        |                       |
|                      | bject/ Paper Title                                               |                                        | Catch No.             |
|                      | come Tax Law and Accounts-Inco<br>ndamentals of Marketing-Fundam |                                        | 2480<br>2481          |
|                      |                                                                  | Fundamentals of Entrepreneurship       | 2482                  |
|                      | -Curricular-Physical Education an                                |                                        | 2486A                 |
|                      | cational-Nutrition and Health Scie                               |                                        | 2490A                 |
|                      |                                                                  |                                        |                       |
|                      |                                                                  |                                        |                       |
|                      |                                                                  |                                        |                       |
|                      |                                                                  |                                        |                       |
|                      |                                                                  |                                        |                       |
| Print(ID) 165994     |                                                                  |                                        |                       |
| Print(ID) 165994     |                                                                  | 1                                      |                       |
| Print(ID) 165994     |                                                                  | 4                                      |                       |
| Print(ID) 165994     |                                                                  | A                                      |                       |