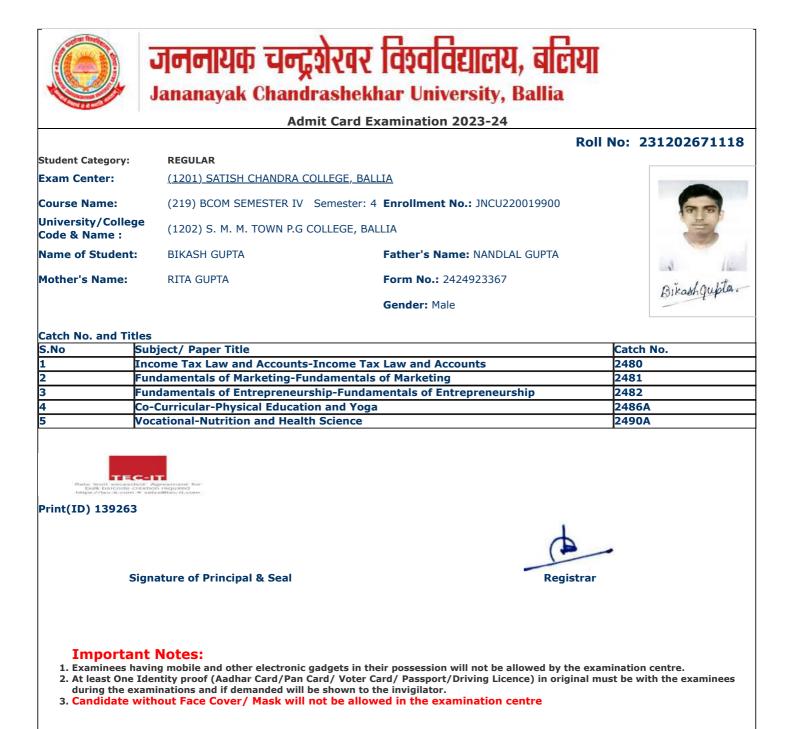

|                      |
|                      |                                  |                                          |                      |
|                      |                                  |                                          |                      |
|                      |                                  |                                          |                      |
| Sign                 | ature of Principal & Seal        | Registr                                  | rar                  |

 At least the Identity proor (Addiar Card/Pail Card/Poter Card/Passport/Driving Licence) in during the examinations and if demanded will be shown to the invigilator.
 Candidate without Face Cover/ Mask will not be allowed in the examination centre



|                      | Adh                            | nit Card Examination 2023-24              |                      |
|----------------------|--------------------------------|-------------------------------------------|----------------------|
|                      |                                | R                                         | coll No: 23120267111 |
| Student Category:    | REGULAR                        |                                           |                      |
| Exam Center:         | <u>(1201) SATISH CHANDRA C</u> | <u>OLLEGE, BALLIA</u>                     | 6                    |
| Course Name:         | (219) BCOM SEMESTER IV         | Semester: 4 Enrollment No.: JNCU220019648 | 6                    |
| Jniversity/College   |