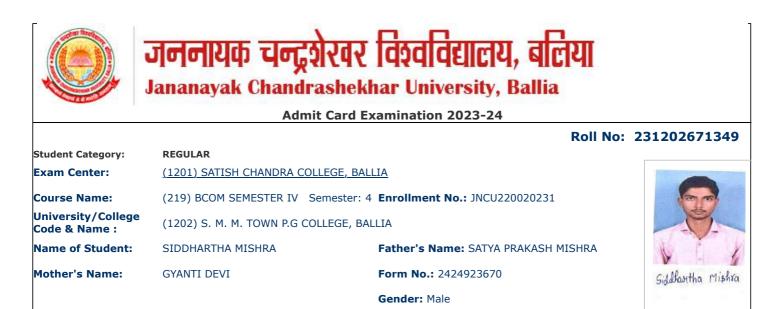

|                      |                                                                      | rd Examination 2023-24               |                      |
|----------------------|----------------------------------------------------------------------|--------------------------------------|----------------------|
|                      |                                                                      | R                                    | Roll No: 22120267118 |
| Student Category:    | REGULAR                                                              |                                      |                      |
| xam Center:          | (1201) SATISH CHANDRA COLLEGE,                                       | <u>, BALLIA</u>                      |                      |
| Course Name:         | (219) BCOM SEMESTER IV Semest                                        | ter: 4 Enrollment No.: JNCU210004618 | **                   |
| Jniversity/College   | (1202) S. M. M. TOWN P.G COLLEGE                                     | - ΒΔΙΙΙΔ                             | Č.                   |
| Code & Name :        |                                                                      |                                      | anna An              |
| Name of Student:     | MANISH ANCHAL                                                        | Father's Name: DINESH YADAV          |                      |
| Mother's Name:       | SHIV KUMARI DEVI                                                     | Form No.: 2424923553                 | orbrich Acht         |
|                      |                                                                      | Gender: Male                         | -O'ILI'S             |
|                      |                                                                      |                                      |                      |
| Catch No. and Titles |                                                                      |                                      |                      |
|                      | bject/ Paper Title                                                   |                                      | Catch No.            |
|                      | come Tax Law and Accounts-Income<br>ndamentals of Marketing-Fundamer |                                      | 2480<br>2481         |
| -                    | ndamentals of Entrepreneurship-Fu                                    |                                      | 2481                 |
|                      | -Curricular-Physical Education and                                   | · · · · ·                            | 2482<br>2486A        |
|                      | cational-Nutrition and Health Scien                                  |                                      | 2490A                |
| 2                    |                                                                      |                                      |                      |
| Print(ID) 140633     |                                                                      | 4                                    | _                    |
|                      |                                                                      |                                      |                      |