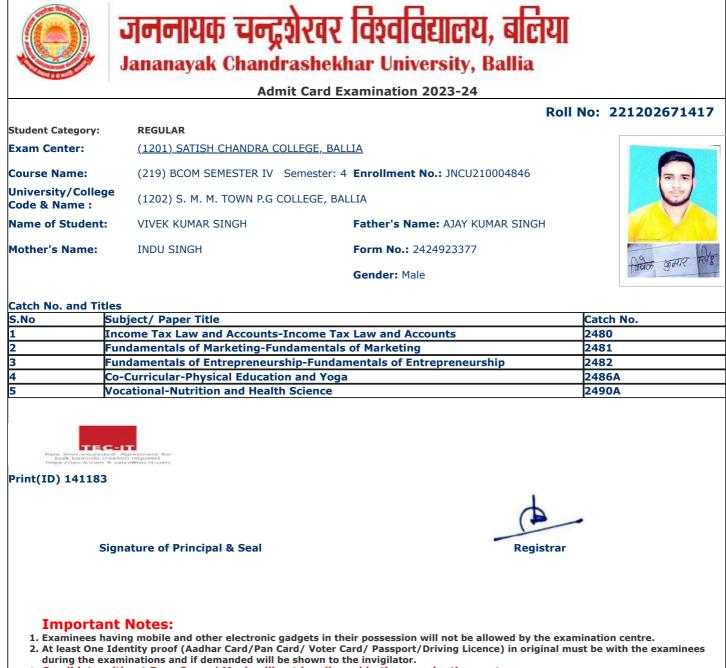

|                                     | Admit Care                                                                                                                                             | d Examination 2023-24                  |                                |
|-------------------------------------|--------------------------------------------------------------------------------------------------------------------------------------------------------|----------------------------------------|--------------------------------|
|                                     |                                                                                                                                                        |                                        | Roll No: 22120267140           |
| Student Category:                   | REGULAR                                                                                                                                                |                                        |                                |
| Exam Center:                        | <u>(1201) SATISH CHANDRA COLLEGE,</u>                                                                                                                  | BALLIA                                 |                                |
| Course Name:                        | (219) BCOM SEMESTER IV Semeste                                                                                                                         | er: 4 Enrollment No.: JNCU210004829    |                                |
| University/College<br>Code & Name : | (1202) S. M. M. TOWN P.G COLLEGE,                                                                                                                      |                                        |                                |
| Name of Student:                    | VIJAY YADAV                                                                                                                                            | Father's Name: SHESH NATH YADAV        |                                |
| Mother's Name:                      | KALAWATI DEVI                                                                                                                                          | Form No.: 2424923695                   | Nipay yada                     |
|                                     |                                                                                                                                                        | Gender: Male                           | J J J                          |
| 3 Fu                                | ndamentals of Marketing-Fundamen<br>ndamentals of Entrepreneurship-Fur<br>-Curricular-Physical Education and Y<br>cational-Nutrition and Health Scienc | ndamentals of Entrepreneurship<br>Yoga | 2481<br>2482<br>2486A<br>2490A |
| 5 Vo                                |                                                                                                                                                        | -                                      |                                |
| 5 Vo                                |                                                                                                                                                        |                                        |                                |