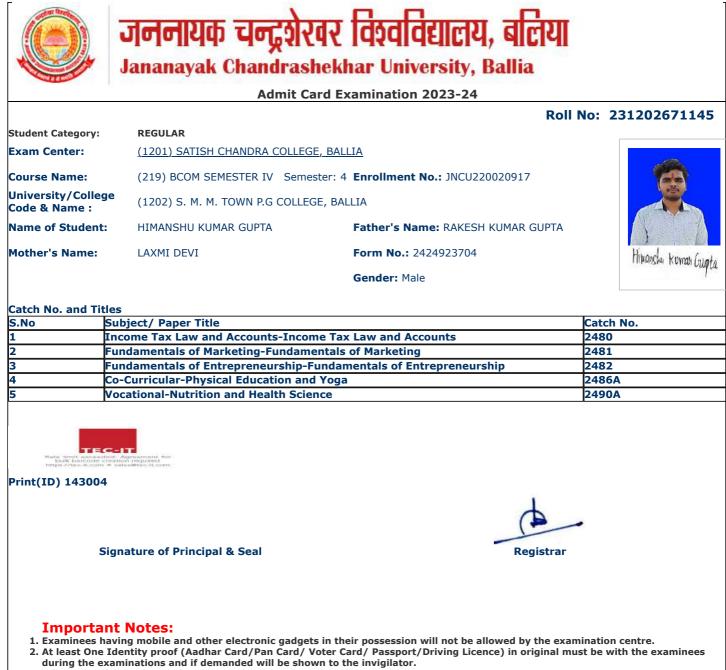

|                      | Admitte                                                          | ard Examination 2023-24                |                       |
|----------------------|------------------------------------------------------------------|----------------------------------------|-----------------------|
|                      |                                                                  | I                                      | Roll No: 231202671012 |
| Student Category:    | REGULAR                                                          |                                        |                       |
| xam Center:          | (1201) SATISH CHANDRA COLLEC                                     | <u>GE, BALLIA</u>                      |                       |
| Course Name:         | (219) BCOM SEMESTER IV Seme                                      | ester: 4 Enrollment No.: JNCU220020315 |                       |
| University/College   | (1202) S. M. M. TOWN P.G COLLE                                   |                                        | ( - D                 |
| Code & Name :        | (1202) S. M. M. TOWN F.G COLLE                                   | OL, DALLIA                             |                       |
| Name of Student:     | ABHISHEK CHAURASIA                                               | Father's Name: JITENDER CHAURAS        | IA                    |
| Mother's Name:       | SANJU CHAURASIA                                                  | Form No.: 2424954706                   |                       |
|                      |                                                                  | Gender: Male                           | Abhis hell Chaena     |
|                      |                                                                  | Genuel. Male                           |                       |
| Catch No. and Titles | 1                                                                |                                        |                       |
|                      | bject/ Paper Title                                               |                                        | Catch No.             |
|                      | come Tax Law and Accounts-Inco<br>ndamentals of Marketing-Fundam |                                        | 2480<br>2481          |
|                      |                                                                  | Fundamentals of Entrepreneurship       | 2482                  |
|                      | -Curricular-Physical Education an                                |                                        | 2486A                 |
|                      | cational-Nutrition and Health Scie                               |                                        | 2490A                 |
|                      |                                                                  |                                        |                       |
|                      |                                                                  |                                        |                       |
|                      |                                                                  |                                        |                       |
|                      |                                                                  |                                        |                       |
|                      |                                                                  |                                        |                       |
| Print(ID) 165994     |                                                                  |                                        |                       |
| Print(ID) 165994     |                                                                  | 1                                      |                       |
| Print(ID) 165994     |                                                                  | 4                                      |                       |
| Print(ID) 165994     |                                                                  | A                                      |                       |