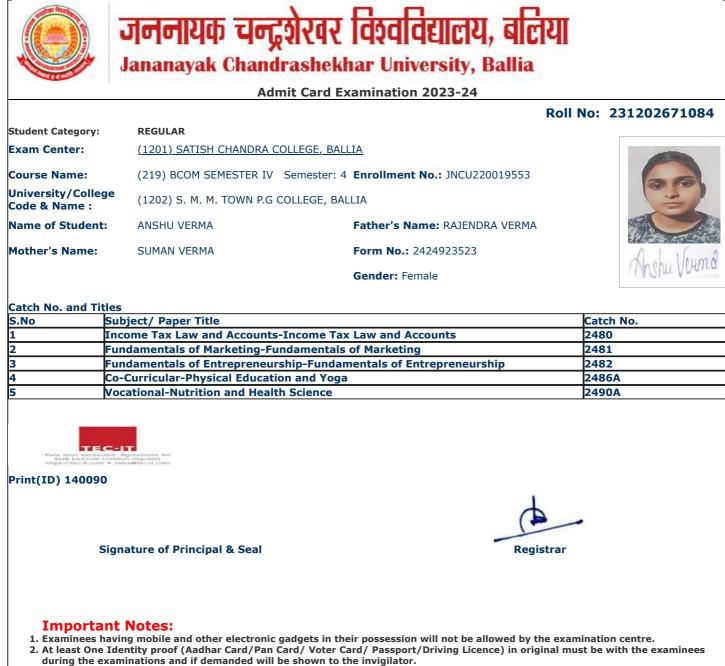

|                                                                                        | Admit                              | Card Examination 2023-24                |                      |
|----------------------------------------------------------------------------------------|------------------------------------|-----------------------------------------|----------------------|
|                                                                                        |                                    |                                         | Roll No: 23120267102 |
| Student Category:                                                                      | REGULAR                            |                                         |                      |
| Exam Center:                                                                           | <u>(1201) SATISH CHANDRA COLLE</u> | EGE, BALLIA                             |                      |
| Course Name:                                                                           | (219) BCOM SEMESTER IV Ser         | mester: 4 Enrollment No.: JNCU220020360 | -                    |
| University/College<br>Code & Name :                                                    | (1202) S. M. M. TOWN P.G COLL      | LEGE, BALLIA                            | Carl Carl            |
| Name of Student:                                                                       | ADARSH KUMAR SINGH                 | Father's Name: UMESH SINGH              |                      |
| Mother's Name:                                                                         | MAMTA SINGH                        | Form No.: 2424923466                    | Adams Kumar Sig      |
|                                                                                        |                                    | Gender: Male                            |                      |
|                                                                                        |                                    |                                         |                      |
| Catch No. and Titles                                                                   | s<br>bject/ Paper Title            |                                         | Catch No.            |
|                                                                                        | come Tax Law and Accounts-Inc      | come Tax Law and Accounts               | 2480                 |
|                                                                                        | ndamentals of Marketing-Funda      |                                         | 2481                 |
|                                                                                        |                                    | -Fundamentals of Entrepreneurship       | 2482                 |
|                                                                                        | -Curricular-Physical Education a   | -                                       | 2486A                |
| 5 Vo                                                                                   | cational-Nutrition and Health Sc   | cience                                  | 2490A                |
| Hats Wint Strawsbar<br>Bulk Discost Coont<br>Hats / Sec. Coont - 1<br>Print(ID) 140053 |                                    |                                         |                      |
| Sig                                                                                    | nature of Principal & Seal         | Regist                                  | irar                 |