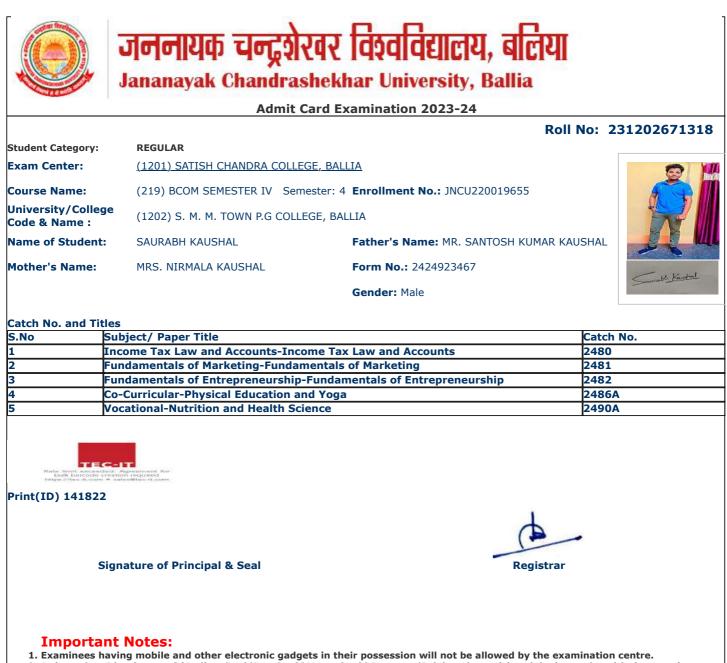

|                                     | •                                                             | शेरवर विश्वविद्यालय, बलिर<br>ashekhar University, Ballia |                       |
|-------------------------------------|---------------------------------------------------------------|----------------------------------------------------------|-----------------------|
|                                     | Admi                                                          | it Card Examination 2023-24                              |                       |
|                                     |                                                               | F                                                        | Roll No: 221202671382 |
| Student Category:                   | REGULAR                                                       |                                                          |                       |
| Exam Center:                        | <u>(1201) SATISH CHANDRA COI</u>                              | LLEGE, BALLIA                                            |                       |
| Course Name:                        | (219) BCOM SEMESTER IV S                                      | Semester: 4 Enrollment No.: JNCU210004811                | 63                    |
| University/College<br>Code & Name : | (1202) S. M. M. TOWN P.G CC                                   | DLLEGE, BALLIA                                           |                       |
| Name of Student:                    | SURAJ KUMAR PRASAD                                            | Father's Name: RAM SAGAR PRASAD                          | VAL OF                |
| Mother's Name:                      | USHA DEVI                                                     | Form No.: 2424923390                                     |                       |
|                                     |                                                               | Gender: Male                                             | Query Kuman           |
| Catch No. and Title                 | 25                                                            |                                                          |                       |
|                                     | ubject/ Paper Title                                           |                                                          | Catch No.             |
|                                     | ncome Tax Law and Accounts-I<br>undamentals of Marketing-Fund |                                                          | 2480<br>2481          |
|                                     |                                                               | hip-Fundamentals of Entrepreneurship                     | 2481                  |
| i                                   | o-Curricular-Physical Education                               |                                                          | 2486A                 |
|                                     | ocational-Nutrition and Health                                | -                                                        | 2490A                 |
|                                     |                                                               |                                                          |                       |
| Print(ID) 139294                    | gnature of Principal & Seal                                   | Regist                                                   |                       |
| Importan                            |                                                               | Regist                                                   |                       |

- At least the Identity proor (Addiar Card/Pail Card/Poter Card/Passport/Driving Licence) in during the examinations and if demanded will be shown to the invigilator.
   Candidate without Face Cover/ Mask will not be allowed in the examination centre