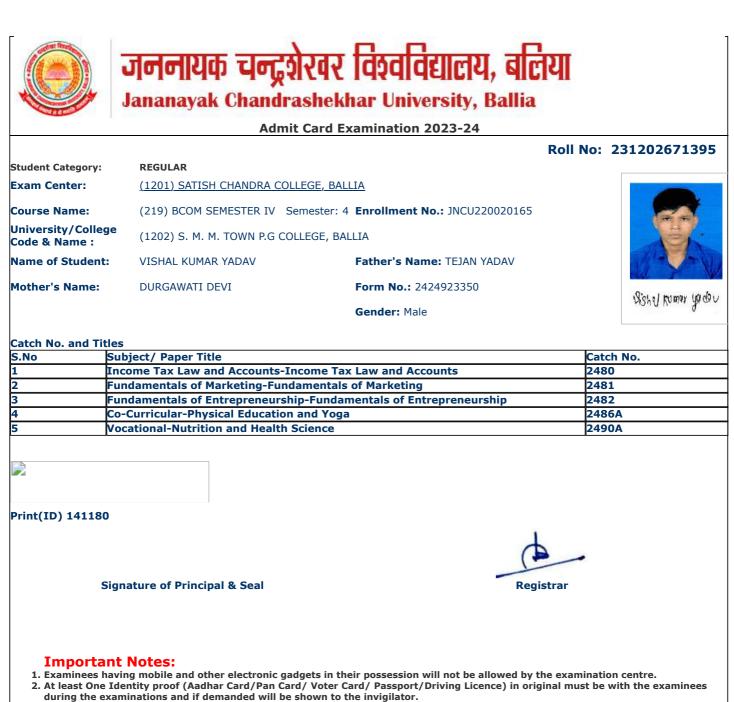

|                                     | Admit                              | Card Examination 2023-24                |                 |
|-------------------------------------|------------------------------------|-----------------------------------------|-----------------|
|                                     |                                    | Roll                                    | No: 23120267101 |
| Student Category:                   | REGULAR                            |                                         |                 |
| Exam Center:                        | <u>(1201) SATISH CHANDRA COLLE</u> | EGE, BALLIA                             |                 |
| Course Name:                        | (219) BCOM SEMESTER IV Sen         | nester: 4 Enrollment No.: JNCU220019592 |                 |
| University/College<br>Code & Name : | (1202) S. M. M. TOWN P.G COLL      | EGE, BALLIA                             |                 |
| Name of Student:                    | ABHISHEK KUMAR SINGH               | Father's Name: BEER BAHADUR SINGH       |                 |
| Mother's Name:                      | KANCHAN SINGH                      | Form No.: 2424923663                    | a can here in   |
|                                     |                                    | Gender: Male                            | April Kingto    |
| Catch No. and Titles                |                                    |                                         |                 |
|                                     | bject/ Paper Title                 |                                         | Catch No.       |
|                                     | come Tax Law and Accounts-Inc      |                                         | 2480            |
|                                     | ndamentals of Marketing-Funda      | -Fundamentals of Entrepreneurship       | 2481<br>2482    |
|                                     | -Curricular-Physical Education a   | · · · ·                                 | 2482<br>2486A   |
|                                     | cational-Nutrition and Health Sc   | -                                       | 2480A<br>2490A  |
|                                     |                                    |                                         |                 |
| Print(ID) 140629                    |                                    | A                                       | -               |