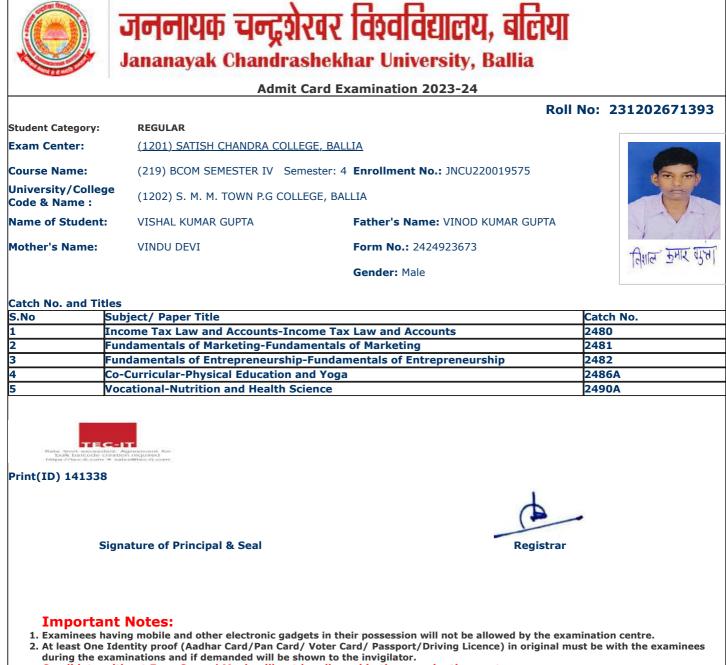

|                                    | Adm                                                            | it Card Examination 2023-24               |                       |
|------------------------------------|----------------------------------------------------------------|-------------------------------------------|-----------------------|
|                                    |                                                                |                                           | Roll No: 231202671016 |
| Student Category:                  | REGULAR                                                        |                                           |                       |
| Exam Center:                       | <u>(1201) SATISH CHANDRA CO</u>                                | LLEGE, BALLIA                             |                       |
| Course Name:                       | (219) BCOM SEMESTER IV                                         | Semester: 4 Enrollment No.: JNCU220019828 |                       |
| University/Colleg<br>Code & Name : | (1202) S. M. M. TOWN P.G CO                                    | DLLEGE, BALLIA                            | AN                    |
| Name of Student:                   | ABHISHEK KUMAR                                                 | Father's Name: DEENA NATH RAM             | A MARTIN              |
| Mother's Name:                     | LILAWATI DEVI                                                  | Form No.: 2424923712                      | Abhisher Rumor        |
|                                    |                                                                | Gender: Male                              | Abousier round        |
| Catch No. and Tit                  | les                                                            |                                           |                       |
|                                    | Subject/ Paper Title                                           |                                           | Catch No.             |
|                                    | Income Tax Law and Accounts-I<br>Fundamentals of Marketing-Fun |                                           | 2480<br>2481          |
|                                    |                                                                | hip-Fundamentals of Entrepreneurship      | 2482                  |
|                                    | Co-Curricular-Physical Education                               | · · · · · · · · · · · · · · · · · · ·     | 2486A                 |
|                                    | Vocational-Nutrition and Health                                |                                           | 2490A                 |
|                                    |                                                                |                                           |                       |
| Print(ID) 141296                   | i                                                              |                                           |                       |
| s                                  | ignature of Principal & Seal                                   | Regist                                    | rar                   |