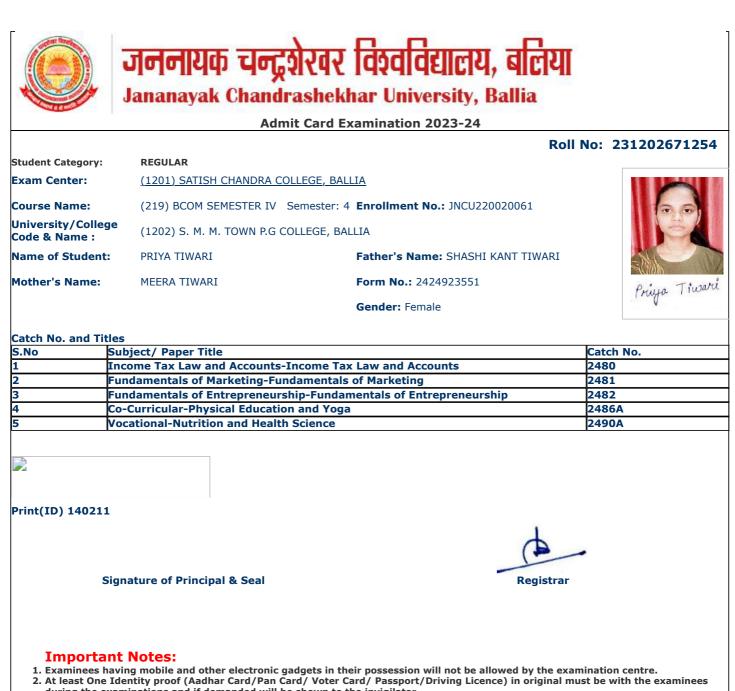

|                                     | Admit                                                           | Card Examination 2023-24                | oll No: 23120267100 |
|-------------------------------------|-----------------------------------------------------------------|-----------------------------------------|---------------------|
| Student Category:                   | REGULAR                                                         |                                         |                     |
| Exam Center:                        | (1201) SATISH CHANDRA COLL                                      | EGE, BALLIA                             |                     |
| Course Name:                        | (219) BCOM SEMESTER IV Se                                       | mester: 4 Enrollment No.: JNCU220019567 |                     |
| University/College<br>Code & Name : | (1202) S. M. M. TOWN P.G COL                                    | LEGE, BALLIA                            |                     |
| Name of Student:                    | AAYUSHI TIWARI                                                  | Father's Name: SHIV JI TIWARI           |                     |
| Mother's Name:                      | DHARMSHEELA TIWARI                                              | Form No.: 2424923587                    | hunthe Two          |
|                                     |                                                                 | Gender: Female                          | fayami wa           |
|                                     |                                                                 |                                         |                     |
| Catch No. and Title                 |                                                                 |                                         |                     |
|                                     | ubject/ Paper Title                                             | come Text low and Accounts              | Catch No.           |
|                                     | ncome Tax Law and Accounts-In<br>undamentals of Marketing-Funda |                                         | 2480<br>2481        |
|                                     |                                                                 |                                         | 2482                |
| -                                   | o-Curricular-Physical Education                                 | p-Fundamentals of Entrepreneurship      | 2486A               |
|                                     | ocational-Nutrition and Health S                                | -                                       | 2490A               |
|                                     |                                                                 |                                         |                     |
| Print(ID) 140741<br>Sig             | gnature of Principal & Seal                                     | Registr                                 | ar                  |