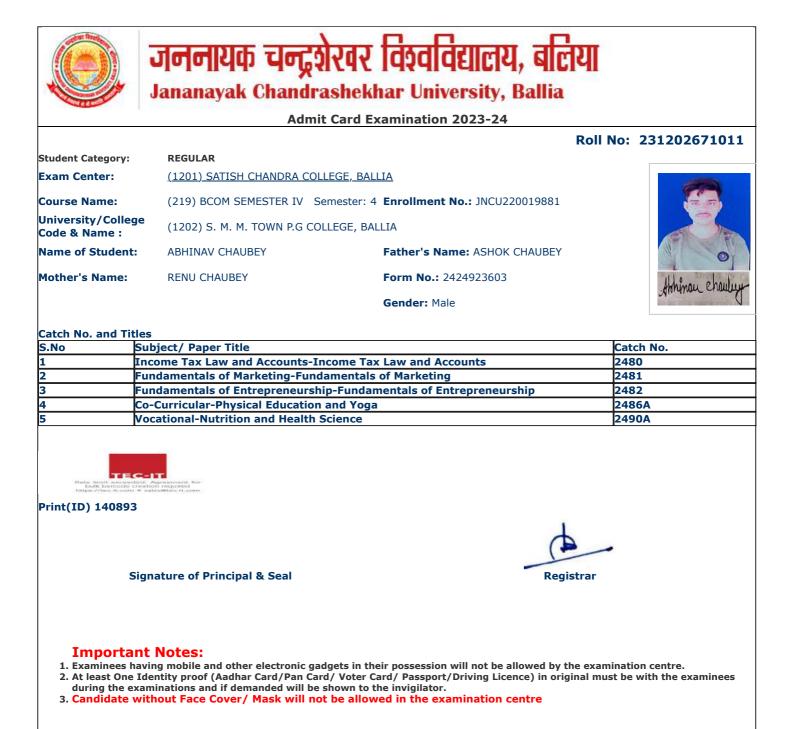

|                                    | Adm                                                            | it Card Examination 2023-24               |                       |
|------------------------------------|----------------------------------------------------------------|-------------------------------------------|-----------------------|
|                                    |                                                                |                                           | Roll No: 231202671016 |
| Student Category:                  | REGULAR                                                        |                                           |                       |
| Exam Center:                       | <u>(1201) SATISH CHANDRA CO</u>                                | LLEGE, BALLIA                             |                       |
| Course Name:                       | (219) BCOM SEMESTER IV                                         | Semester: 4 Enrollment No.: JNCU220019828 |                       |
| University/Colleg<br>Code & Name : | (1202) S. M. M. TOWN P.G CO                                    | DLLEGE, BALLIA                            | AN                    |
| Name of Student:                   | ABHISHEK KUMAR                                                 | Father's Name: DEENA NATH RAM             | A MARTIN              |
| Mother's Name:                     | LILAWATI DEVI                                                  | Form No.: 2424923712                      | Abhisher Rumor        |
|                                    |                                                                | Gender: Male                              | Abousier round        |
| Catch No. and Tit                  | les                                                            |                                           |                       |
|                                    | Subject/ Paper Title                                           |                                           | Catch No.             |
|                                    | Income Tax Law and Accounts-I<br>Fundamentals of Marketing-Fun |                                           | 2480<br>2481          |
|                                    |                                                                | hip-Fundamentals of Entrepreneurship      | 2482                  |
|                                    | Co-Curricular-Physical Education                               | · · · · · · · · · · · · · · · · · · ·     | 2486A                 |
|                                    | Vocational-Nutrition and Health                                |                                           | 2490A                 |
|                                    |                                                                |                                           |                       |
| Print(ID) 141296                   | i                                                              |                                           |                       |
| s                                  | ignature of Principal & Seal                                   | Regist                                    | rar                   |