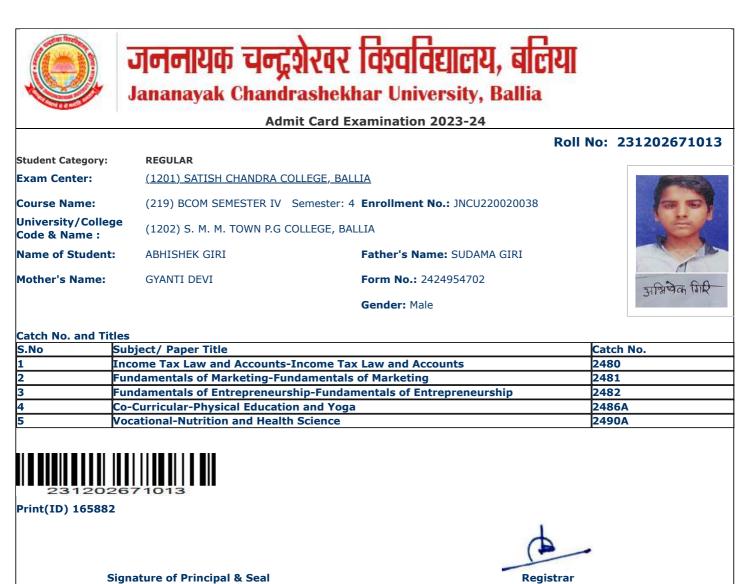

|                                     | Admit                             | Card Examination 2023-24                |                       |
|-------------------------------------|-----------------------------------|-----------------------------------------|-----------------------|
|                                     | 7 (4111)                          |                                         | Roll No: 231202671023 |
| Student Category:                   | REGULAR                           |                                         |                       |
| Exam Center:                        | <u>(1201) SATISH CHANDRA COLL</u> | <u>EGE, BALLIA</u>                      |                       |
| Course Name:                        | (219) BCOM SEMESTER IV Se         | mester: 4 Enrollment No.: JNCU220019749 | 6.0                   |
| University/College<br>Code & Name : | (1202) S. M. M. TOWN P.G COL      | LEGE, BALLIA                            | - U                   |
| Name of Student:                    | ABID HUSAIN                       | Father's Name: DILDAR HUSAIN            |                       |
| Mother's Name:                      | AMBARI KHATOON                    | Form No.: 2424923305                    |                       |
|                                     |                                   | Gender: Male                            | आबिद हुसैन-           |
|                                     |                                   |                                         |                       |
| Catch No. and Title<br>S.No         | s<br>ubject/ Paper Title          |                                         | Catch No.             |
|                                     | come Tax Law and Accounts-In      | come Tax Law and Accounts               | 2480                  |
| 2 F                                 | undamentals of Marketing-Funda    | amentals of Marketing                   | 2481                  |
| 3 Fi                                | undamentals of Entrepreneurshi    | p-Fundamentals of Entrepreneurship      | 2482                  |
|                                     | o-Curricular-Physical Education   | -                                       | 2486A                 |
| 5 V                                 | ocational-Nutrition and Health S  | cience                                  | 2490A                 |
| TEC                                 |                                   |                                         |                       |
| Print(ID) 142105                    |                                   |                                         |                       |
| Print(ID) 142105                    | nature of Principal & Seal        | Regis                                   | trar                  |