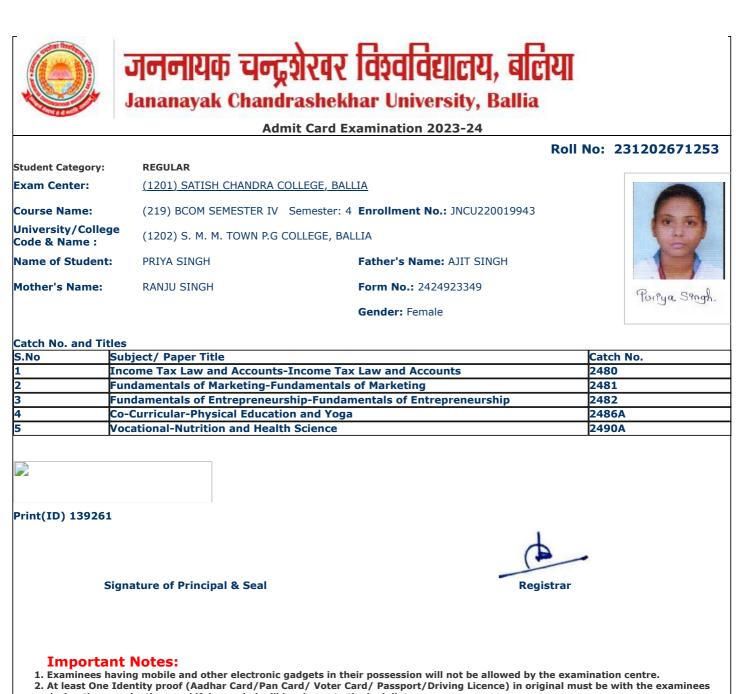

|                                     | Admit                                                           | Card Examination 2023-24                | oll No: 23120267100 |
|-------------------------------------|-----------------------------------------------------------------|-----------------------------------------|---------------------|
| Student Category:                   | REGULAR                                                         |                                         |                     |
| Exam Center:                        | (1201) SATISH CHANDRA COLL                                      | EGE, BALLIA                             |                     |
| Course Name:                        | (219) BCOM SEMESTER IV Se                                       | mester: 4 Enrollment No.: JNCU220019567 |                     |
| University/College<br>Code & Name : | (1202) S. M. M. TOWN P.G COL                                    | LEGE, BALLIA                            |                     |
| Name of Student:                    | AAYUSHI TIWARI                                                  | Father's Name: SHIV JI TIWARI           |                     |
| Mother's Name:                      | DHARMSHEELA TIWARI                                              | Form No.: 2424923587                    | hunthe Two          |
|                                     |                                                                 | Gender: Female                          | fayami wa           |
|                                     |                                                                 |                                         |                     |
| Catch No. and Title                 |                                                                 |                                         |                     |
|                                     | ubject/ Paper Title                                             | come Text low and Accounts              | Catch No.           |
|                                     | ncome Tax Law and Accounts-In<br>undamentals of Marketing-Funda |                                         | 2480<br>2481        |
|                                     |                                                                 |                                         | 2482                |
| -                                   | o-Curricular-Physical Education                                 | p-Fundamentals of Entrepreneurship      | 2486A               |
|                                     | ocational-Nutrition and Health S                                | -                                       | 2490A               |
|                                     |                                                                 |                                         |                     |
| Print(ID) 140741<br>Sig             | gnature of Principal & Seal                                     | Registr                                 | ar                  |