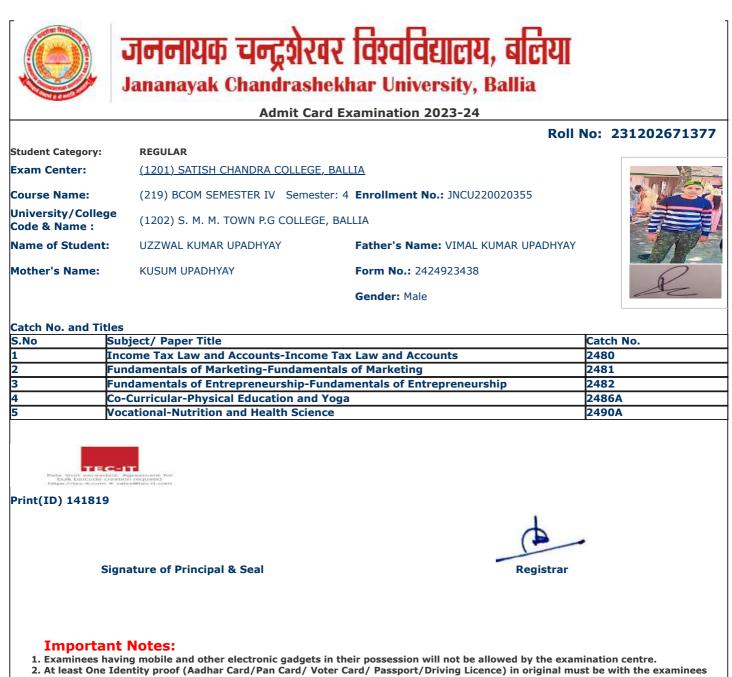

|                                                       | जननायक चन्द्रशेरवर                                                                                                                                                                               | विश्वविद्यालय, बलिया                                           |                    |
|-------------------------------------------------------|--------------------------------------------------------------------------------------------------------------------------------------------------------------------------------------------------|----------------------------------------------------------------|--------------------|
|                                                       | Jananayak Chandrashekh                                                                                                                                                                           |                                                                |                    |
|                                                       | Admit Card Ex                                                                                                                                                                                    | amination 2023-24                                              |                    |
|                                                       |                                                                                                                                                                                                  | Roll                                                           | No: 231202671017   |
| Student Category:                                     | REGULAR                                                                                                                                                                                          |                                                                |                    |
| Exam Center:                                          | (1201) SATISH CHANDRA COLLEGE, BALL                                                                                                                                                              | IA                                                             |                    |
| Course Name:                                          | (219) BCOM SEMESTER IV Semester: 4                                                                                                                                                               | Enrollment No.: JNCU220020352                                  |                    |
| University/Colleg<br>Code & Name :                    | (1202) S. M. M. TOWN P.G COLLEGE, BALI                                                                                                                                                           | LIA                                                            | e l                |
| Name of Student:                                      | ABHISHEK KUMAR SHUKLA                                                                                                                                                                            | Father's Name: BABBAN SHUKLA                                   |                    |
| Mother's Name:                                        | TARA DEVI                                                                                                                                                                                        | Form No.: 2424928397                                           | अधिकेन उमार हाकला- |
|                                                       |                                                                                                                                                                                                  | Gender: Male                                                   |                    |
|                                                       |                                                                                                                                                                                                  |                                                                |                    |
| Catch No. and Titl                                    |                                                                                                                                                                                                  |                                                                | Catab Na           |
|                                                       | ubject/ Paper Title<br>ncome Tax Law and Accounts-Income Tax                                                                                                                                     | Low and Accounts                                               | Catch No.<br>2480  |
|                                                       | undamentals of Marketing-Fundamentals of                                                                                                                                                         |                                                                | 2480               |
|                                                       | -                                                                                                                                                                                                |                                                                | 2481               |
|                                                       | undamentals of Entrepreneurship-Fundam<br>co-Curricular-Physical Education and Yoga                                                                                                              |                                                                | 2482<br>2486A      |
|                                                       | o-curricular-physical Education and Foga                                                                                                                                                         |                                                                | 2480A<br>2490A     |
| Print(ID) 144521                                      |                                                                                                                                                                                                  |                                                                |                    |
| si<br>Importar                                        | gnature of Principal & Seal                                                                                                                                                                      | Registrar                                                      | •                  |
| 1. Examinees ha<br>2. At least One 1<br>during the ex | ving mobile and other electronic gadgets in the<br>dentity proof (Aadhar Card/Pan Card/ Voter Ca<br>aminations and if demanded will be shown to th<br>ithout Face Cover/ Mask will not be allowe | rd/ Passport/Driving Licence) in original mu<br>e invigilator. |                    |