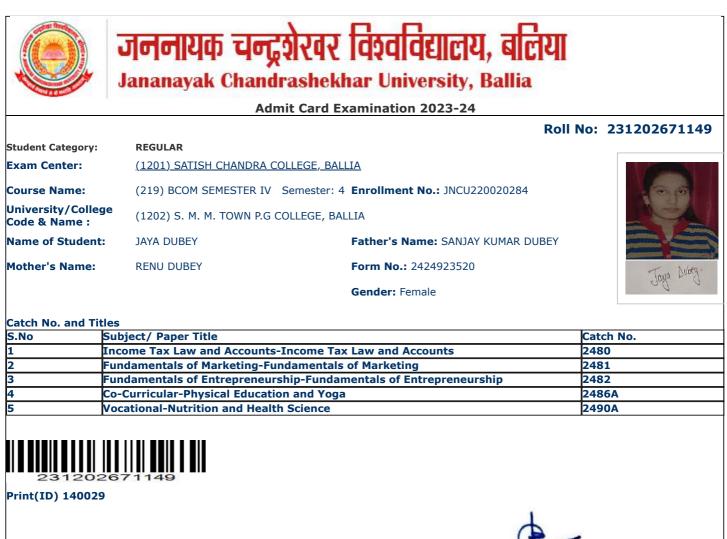

|                                     | Admit                              | Card Examination 2023-24                |                 |
|-------------------------------------|------------------------------------|-----------------------------------------|-----------------|
|                                     |                                    | Roll                                    | No: 23120267101 |
| Student Category:                   | REGULAR                            |                                         |                 |
| Exam Center:                        | <u>(1201) SATISH CHANDRA COLLE</u> | EGE, BALLIA                             |                 |
| Course Name:                        | (219) BCOM SEMESTER IV Sen         | nester: 4 Enrollment No.: JNCU220019592 |                 |
| University/College<br>Code & Name : | (1202) S. M. M. TOWN P.G COLL      | EGE, BALLIA                             |                 |
| Name of Student:                    | ABHISHEK KUMAR SINGH               | Father's Name: BEER BAHADUR SINGH       |                 |
| Mother's Name:                      | KANCHAN SINGH                      | Form No.: 2424923663                    | a can here in   |
|                                     |                                    | Gender: Male                            | April Kingto    |
| Catch No. and Titles                |                                    |                                         |                 |
|                                     | bject/ Paper Title                 |                                         | Catch No.       |
|                                     | come Tax Law and Accounts-Inc      |                                         | 2480            |
|                                     | ndamentals of Marketing-Funda      | -Fundamentals of Entrepreneurship       | 2481<br>2482    |
|                                     | -Curricular-Physical Education a   | · · · ·                                 | 2482<br>2486A   |
|                                     | cational-Nutrition and Health Sc   | -                                       | 2480A<br>2490A  |
|                                     |                                    |                                         |                 |
| Print(ID) 140629                    |                                    | A                                       | -               |