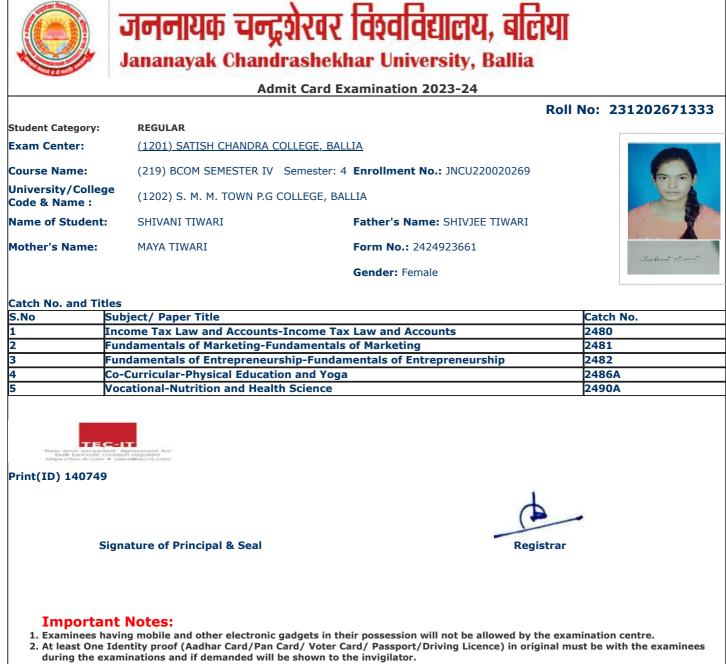

|                                     | Admit                                                           | Card Examination 2023-24                | oll No: 23120267100 |
|-------------------------------------|-----------------------------------------------------------------|-----------------------------------------|---------------------|
| Student Category:                   | REGULAR                                                         |                                         |                     |
| Exam Center:                        | (1201) SATISH CHANDRA COLL                                      | EGE, BALLIA                             |                     |
| Course Name:                        | (219) BCOM SEMESTER IV Se                                       | mester: 4 Enrollment No.: JNCU220019567 |                     |
| University/College<br>Code & Name : | (1202) S. M. M. TOWN P.G COL                                    | LEGE, BALLIA                            |                     |
| Name of Student:                    | AAYUSHI TIWARI                                                  | Father's Name: SHIV JI TIWARI           |                     |
| Mother's Name:                      | DHARMSHEELA TIWARI                                              | Form No.: 2424923587                    | hunthe Two          |
|                                     |                                                                 | Gender: Female                          | fayami wa           |
|                                     |                                                                 |                                         |                     |
| Catch No. and Title                 |                                                                 |                                         |                     |
|                                     | ubject/ Paper Title                                             | come Text low and Accounts              | Catch No.           |
|                                     | ncome Tax Law and Accounts-In<br>undamentals of Marketing-Funda |                                         | 2480<br>2481        |
|                                     |                                                                 |                                         | 2482                |
| -                                   | o-Curricular-Physical Education                                 | p-Fundamentals of Entrepreneurship      | 2486A               |
|                                     | ocational-Nutrition and Health S                                | -                                       | 2490A               |
|                                     |                                                                 |                                         |                     |
| Print(ID) 140741<br>Sig             | gnature of Principal & Seal                                     | Registr                                 | ar                  |