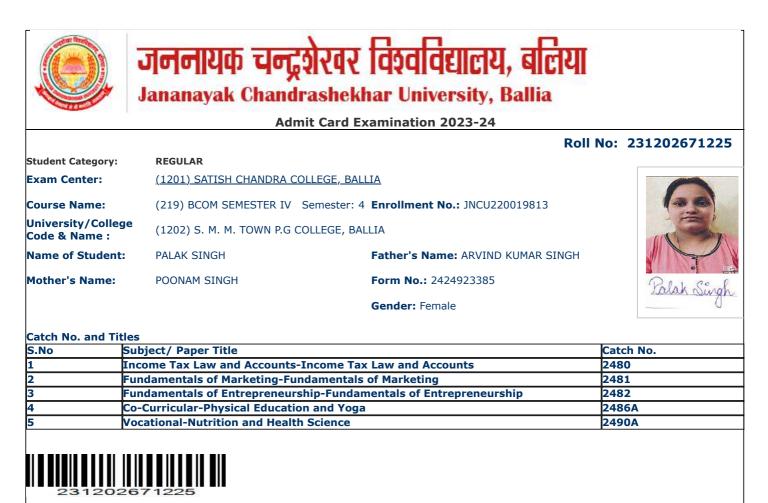

|                                     | Admit                                                           | Card Examination 2023-24                | oll No: 23120267100 |
|-------------------------------------|-----------------------------------------------------------------|-----------------------------------------|---------------------|
| Student Category:                   | REGULAR                                                         |                                         |                     |
| Exam Center:                        | (1201) SATISH CHANDRA COLL                                      | EGE, BALLIA                             |                     |
| Course Name:                        | (219) BCOM SEMESTER IV Se                                       | mester: 4 Enrollment No.: JNCU220019567 |                     |
| University/College<br>Code & Name : | (1202) S. M. M. TOWN P.G COL                                    | LEGE, BALLIA                            |                     |
| Name of Student:                    | AAYUSHI TIWARI                                                  | Father's Name: SHIV JI TIWARI           |                     |
| Mother's Name:                      | DHARMSHEELA TIWARI                                              | Form No.: 2424923587                    | hunthe Two          |
|                                     |                                                                 | Gender: Female                          | fayami wa           |
|                                     |                                                                 |                                         |                     |
| Catch No. and Title                 |                                                                 |                                         |                     |
|                                     | ubject/ Paper Title                                             | come Text low and Accounts              | Catch No.           |
|                                     | ncome Tax Law and Accounts-In<br>undamentals of Marketing-Funda |                                         | 2480<br>2481        |
|                                     |                                                                 |                                         | 2482                |
| -                                   | o-Curricular-Physical Education                                 | p-Fundamentals of Entrepreneurship      | 2486A               |
|                                     | ocational-Nutrition and Health S                                | -                                       | 2490A               |
|                                     |                                                                 |                                         |                     |
| Print(ID) 140741<br>Sig             | gnature of Principal & Seal                                     | Registr                                 | ar                  |