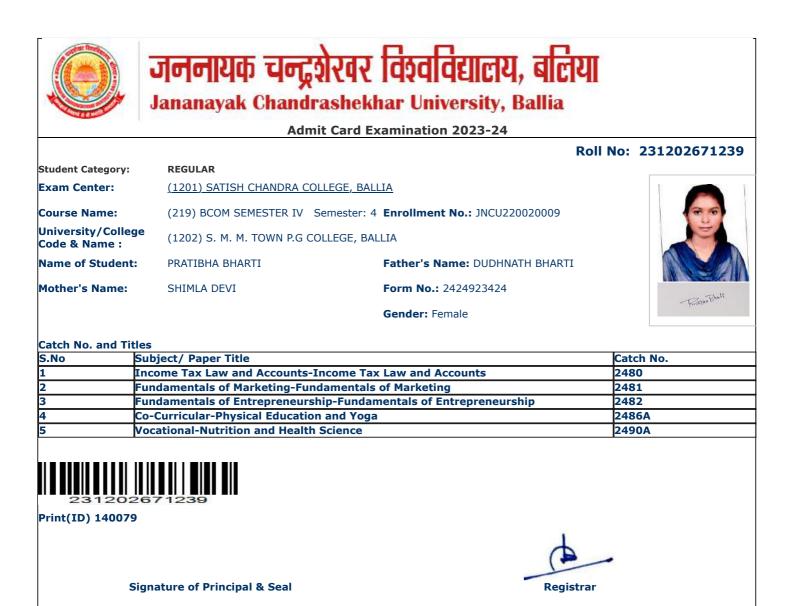

|                                    | Adm                                                            | it Card Examination 2023-24               |                       |
|------------------------------------|----------------------------------------------------------------|-------------------------------------------|-----------------------|
|                                    |                                                                |                                           | Roll No: 231202671016 |
| Student Category:                  | REGULAR                                                        |                                           |                       |
| Exam Center:                       | <u>(1201) SATISH CHANDRA CO</u>                                | LLEGE, BALLIA                             |                       |
| Course Name:                       | (219) BCOM SEMESTER IV                                         | Semester: 4 Enrollment No.: JNCU220019828 |                       |
| University/Colleg<br>Code & Name : | (1202) S. M. M. TOWN P.G CO                                    | DLLEGE, BALLIA                            | AN                    |
| Name of Student:                   | ABHISHEK KUMAR                                                 | Father's Name: DEENA NATH RAM             | A MARTIN              |
| Mother's Name:                     | LILAWATI DEVI                                                  | Form No.: 2424923712                      | Abhisher Rumor        |
|                                    |                                                                | Gender: Male                              | Abousier round        |
| Catch No. and Tit                  | les                                                            |                                           |                       |
|                                    | Subject/ Paper Title                                           |                                           | Catch No.             |
|                                    | Income Tax Law and Accounts-I<br>Fundamentals of Marketing-Fun |                                           | 2480<br>2481          |
|                                    |                                                                | hip-Fundamentals of Entrepreneurship      | 2482                  |
|                                    | Co-Curricular-Physical Education                               | · · · · · · · · · · · · · · · · · · ·     | 2486A                 |
|                                    | Vocational-Nutrition and Health                                |                                           | 2490A                 |
|                                    |                                                                |                                           |                       |
| Print(ID) 141296                   | i                                                              |                                           |                       |
| s                                  | ignature of Principal & Seal                                   | Regist                                    | rar                   |