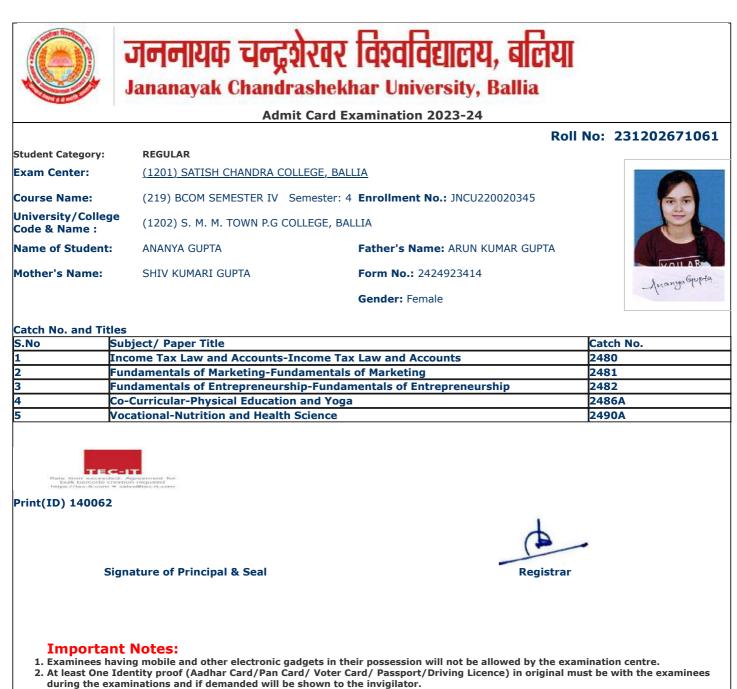

|                                    | Adm                                                            | it Card Examination 2023-24               |                       |
|------------------------------------|----------------------------------------------------------------|-------------------------------------------|-----------------------|
|                                    |                                                                |                                           | Roll No: 231202671016 |
| Student Category:                  | REGULAR                                                        |                                           |                       |
| Exam Center:                       | <u>(1201) SATISH CHANDRA CO</u>                                | LLEGE, BALLIA                             |                       |
| Course Name:                       | (219) BCOM SEMESTER IV                                         | Semester: 4 Enrollment No.: JNCU220019828 |                       |
| University/Colleg<br>Code & Name : | (1202) S. M. M. TOWN P.G CO                                    | DLLEGE, BALLIA                            | AN                    |
| Name of Student:                   | ABHISHEK KUMAR                                                 | Father's Name: DEENA NATH RAM             | A MARTIN              |
| Mother's Name:                     | LILAWATI DEVI                                                  | Form No.: 2424923712                      | Abhisher Rumor        |
|                                    |                                                                | Gender: Male                              | Abousier round        |
| Catch No. and Tit                  | les                                                            |                                           |                       |
|                                    | Subject/ Paper Title                                           |                                           | Catch No.             |
|                                    | Income Tax Law and Accounts-I<br>Fundamentals of Marketing-Fun |                                           | 2480<br>2481          |
|                                    |                                                                | hip-Fundamentals of Entrepreneurship      | 2482                  |
|                                    | Co-Curricular-Physical Education                               | · · · · · · · · · · · · · · · · · · ·     | 2486A                 |
|                                    | Vocational-Nutrition and Health                                |                                           | 2490A                 |
|                                    |                                                                |                                           |                       |
| Print(ID) 141296                   | i                                                              |                                           |                       |
| s                                  | ignature of Principal & Seal                                   | Regist                                    | rar                   |