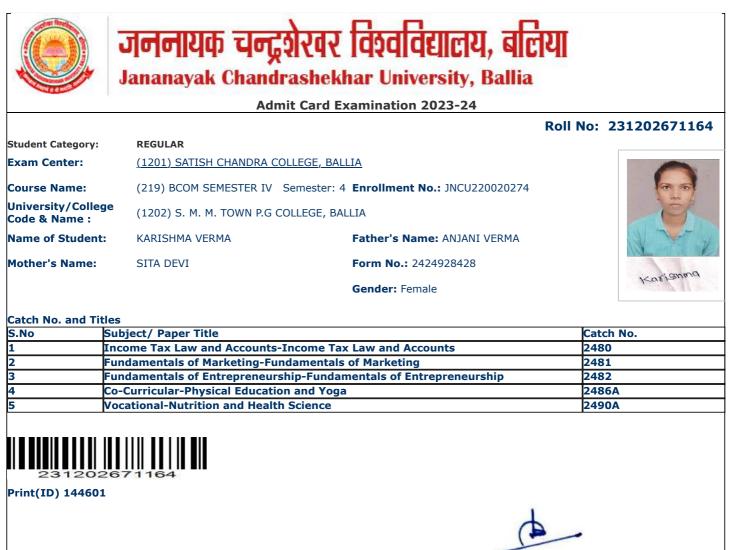

|                                     | Admit                                                           | Card Examination 2023-24                | oll No: 23120267100 |
|-------------------------------------|-----------------------------------------------------------------|-----------------------------------------|---------------------|
| Student Category:                   | REGULAR                                                         |                                         |                     |
| Exam Center:                        | (1201) SATISH CHANDRA COLL                                      | EGE, BALLIA                             |                     |
| Course Name:                        | (219) BCOM SEMESTER IV Se                                       | mester: 4 Enrollment No.: JNCU220019567 |                     |
| University/College<br>Code & Name : | (1202) S. M. M. TOWN P.G COL                                    | LEGE, BALLIA                            |                     |
| Name of Student:                    | AAYUSHI TIWARI                                                  | Father's Name: SHIV JI TIWARI           |                     |
| Mother's Name:                      | DHARMSHEELA TIWARI                                              | Form No.: 2424923587                    | hunthe Two          |
|                                     |                                                                 | Gender: Female                          | fayami wa           |
|                                     |                                                                 |                                         |                     |
| Catch No. and Title                 |                                                                 |                                         |                     |
|                                     | ubject/ Paper Title                                             | come Text low and Accounts              | Catch No.           |
|                                     | ncome Tax Law and Accounts-In<br>undamentals of Marketing-Funda |                                         | 2480<br>2481        |
|                                     |                                                                 |                                         | 2482                |
| -                                   | o-Curricular-Physical Education                                 | p-Fundamentals of Entrepreneurship      | 2486A               |
|                                     | ocational-Nutrition and Health S                                | -                                       | 2490A               |
|                                     |                                                                 |                                         |                     |
| Print(ID) 140741<br>Sig             | gnature of Principal & Seal                                     | Registr                                 | ar                  |