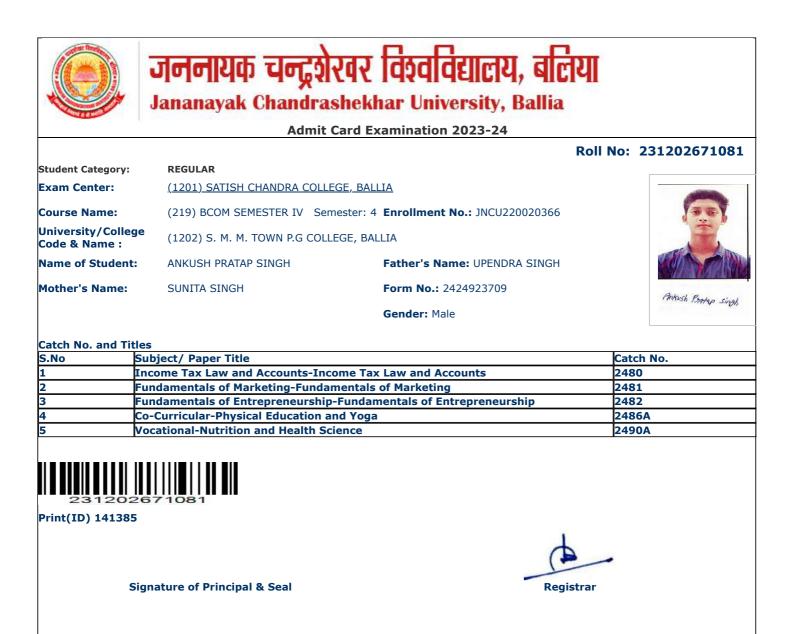

|                                     | Admit                             | Card Examination 2023-24                |                       |
|-------------------------------------|-----------------------------------|-----------------------------------------|-----------------------|
|                                     | 7 (4111)                          |                                         | Roll No: 231202671023 |
| Student Category:                   | REGULAR                           |                                         |                       |
| Exam Center:                        | <u>(1201) SATISH CHANDRA COLL</u> | <u>EGE, BALLIA</u>                      |                       |
| Course Name:                        | (219) BCOM SEMESTER IV Se         | mester: 4 Enrollment No.: JNCU220019749 | 6.0                   |
| University/College<br>Code & Name : | (1202) S. M. M. TOWN P.G COL      | LEGE, BALLIA                            | - U                   |
| Name of Student:                    | ABID HUSAIN                       | Father's Name: DILDAR HUSAIN            |                       |
| Mother's Name:                      | AMBARI KHATOON                    | Form No.: 2424923305                    |                       |
|                                     |                                   | Gender: Male                            | आबिद हुसैन-           |
|                                     |                                   |                                         |                       |
| Catch No. and Title<br>S.No         | s<br>ubject/ Paper Title          |                                         | Catch No.             |
|                                     | come Tax Law and Accounts-In      | come Tax Law and Accounts               | 2480                  |
| 2 F                                 | undamentals of Marketing-Funda    | amentals of Marketing                   | 2481                  |
| 3 Fi                                | undamentals of Entrepreneurshi    | p-Fundamentals of Entrepreneurship      | 2482                  |
|                                     | o-Curricular-Physical Education   | -                                       | 2486A                 |
| 5 V                                 | ocational-Nutrition and Health S  | cience                                  | 2490A                 |
| TEC                                 |                                   |                                         |                       |
| Print(ID) 142105                    |                                   |                                         |                       |
| Print(ID) 142105                    | nature of Principal & Seal        | Regis                                   | trar                  |