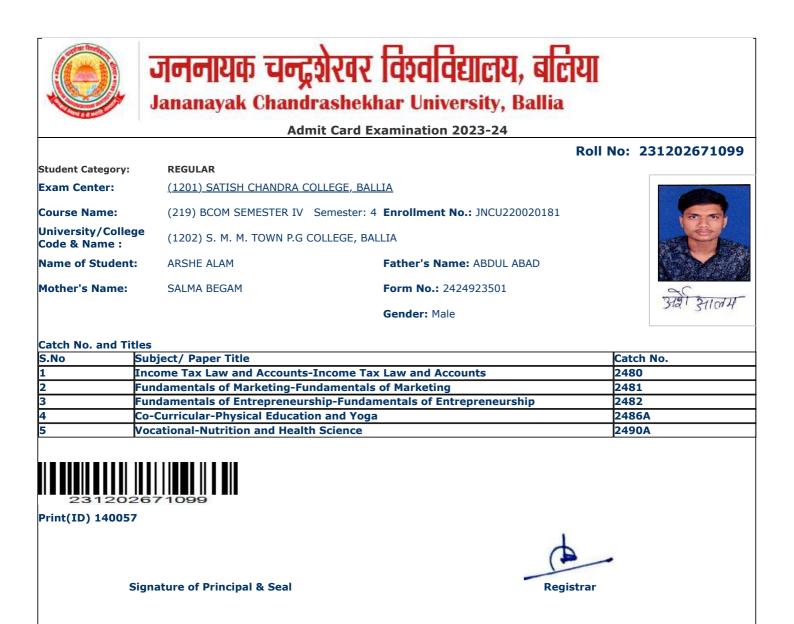

|                                     | Admit                             | Card Examination 2023-24                |                       |
|-------------------------------------|-----------------------------------|-----------------------------------------|-----------------------|
|                                     | 7 (4111)                          |                                         | Roll No: 231202671023 |
| Student Category:                   | REGULAR                           |                                         |                       |
| Exam Center:                        | <u>(1201) SATISH CHANDRA COLL</u> | <u>EGE, BALLIA</u>                      |                       |
| Course Name:                        | (219) BCOM SEMESTER IV Se         | mester: 4 Enrollment No.: JNCU220019749 | 6.0                   |
| University/College<br>Code & Name : | (1202) S. M. M. TOWN P.G COL      | LEGE, BALLIA                            | - U                   |
| Name of Student:                    | ABID HUSAIN                       | Father's Name: DILDAR HUSAIN            |                       |
| Mother's Name:                      | AMBARI KHATOON                    | Form No.: 2424923305                    |                       |
|                                     |                                   | Gender: Male                            | आबिद हुसैन-           |
|                                     |                                   |                                         |                       |
| Catch No. and Title<br>S.No         | s<br>ubject/ Paper Title          |                                         | Catch No.             |
|                                     | come Tax Law and Accounts-In      | come Tax Law and Accounts               | 2480                  |
| 2 F                                 | undamentals of Marketing-Funda    | amentals of Marketing                   | 2481                  |
| 3 Fi                                | undamentals of Entrepreneurshi    | p-Fundamentals of Entrepreneurship      | 2482                  |
|                                     | o-Curricular-Physical Education   | -                                       | 2486A                 |
| 5 V                                 | ocational-Nutrition and Health S  | cience                                  | 2490A                 |
| TEC                                 |                                   |                                         |                       |
| Print(ID) 142105                    |                                   |                                         |                       |
| Print(ID) 142105                    | nature of Principal & Seal        | Regis                                   | trar                  |