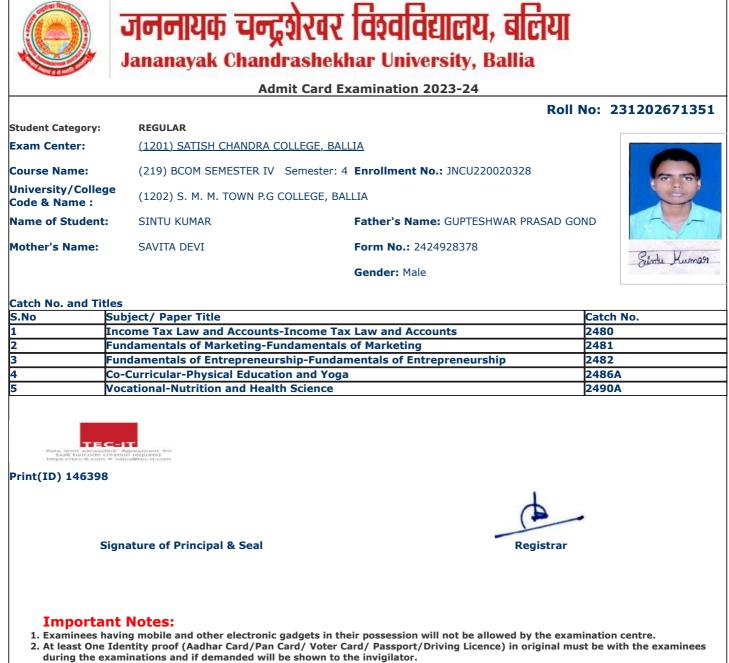

|                      |                                                                      | rd Examination 2023-24               |                      |
|----------------------|----------------------------------------------------------------------|--------------------------------------|----------------------|
|                      |                                                                      | R                                    | Roll No: 22120267118 |
| Student Category:    | REGULAR                                                              |                                      |                      |
| xam Center:          | (1201) SATISH CHANDRA COLLEGE,                                       | <u>, BALLIA</u>                      |                      |
| Course Name:         | (219) BCOM SEMESTER IV Semest                                        | ter: 4 Enrollment No.: JNCU210004618 | **                   |
| Jniversity/College   | (1202) S. M. M. TOWN P.G COLLEGE                                     | - ΒΔΙΙΙΔ                             | Č.                   |
| Code & Name :        |                                                                      |                                      | anna An              |
| Name of Student:     | MANISH ANCHAL                                                        | Father's Name: DINESH YADAV          |                      |
| Mother's Name:       | SHIV KUMARI DEVI                                                     | Form No.: 2424923553                 | orbrich Acht         |
|                      |                                                                      | Gender: Male                         | -O'ILI'S             |
|                      |                                                                      |                                      |                      |
| Catch No. and Titles |                                                                      |                                      |                      |
|                      | bject/ Paper Title                                                   |                                      | Catch No.            |
|                      | come Tax Law and Accounts-Income<br>ndamentals of Marketing-Fundamer |                                      | 2480<br>2481         |
| -                    | ndamentals of Entrepreneurship-Fu                                    |                                      | 2481                 |
|                      | -Curricular-Physical Education and                                   | · · · · ·                            | 2482<br>2486A        |
|                      | cational-Nutrition and Health Scien                                  |                                      | 2490A                |
| 2                    |                                                                      |                                      |                      |
| Print(ID) 140633     |                                                                      | 4                                    | _                    |
|                      |                                                                      |                                      |                      |