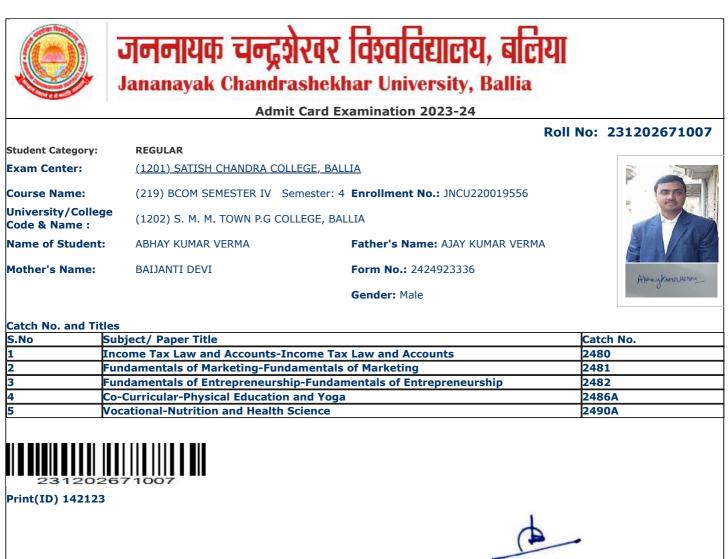

|                                                                                        | Admit                              | Card Examination 2023-24                |                      |
|----------------------------------------------------------------------------------------|------------------------------------|-----------------------------------------|----------------------|
|                                                                                        |                                    |                                         | Roll No: 23120267102 |
| Student Category:                                                                      | REGULAR                            |                                         |                      |
| Exam Center:                                                                           | <u>(1201) SATISH CHANDRA COLLE</u> | EGE, BALLIA                             |                      |
| Course Name:                                                                           | (219) BCOM SEMESTER IV Ser         | mester: 4 Enrollment No.: JNCU220020360 | -                    |
| University/College<br>Code & Name :                                                    | (1202) S. M. M. TOWN P.G COLL      | LEGE, BALLIA                            | Carl Carl            |
| Name of Student:                                                                       | ADARSH KUMAR SINGH                 | Father's Name: UMESH SINGH              |                      |
| Mother's Name:                                                                         | MAMTA SINGH                        | Form No.: 2424923466                    | Adams Kumar Sig      |
|                                                                                        |                                    | Gender: Male                            |                      |
|                                                                                        |                                    |                                         |                      |
| Catch No. and Titles                                                                   | s<br>bject/ Paper Title            |                                         | Catch No.            |
|                                                                                        | come Tax Law and Accounts-Inc      | come Tax Law and Accounts               | 2480                 |
|                                                                                        | ndamentals of Marketing-Funda      |                                         | 2481                 |
|                                                                                        |                                    | -Fundamentals of Entrepreneurship       | 2482                 |
|                                                                                        | -Curricular-Physical Education a   | -                                       | 2486A                |
| 5 Vo                                                                                   | cational-Nutrition and Health Sc   | cience                                  | 2490A                |
| Hats Wint Strawsbar<br>Bulk Discost Coont<br>Hats / Sec. Coont - 1<br>Print(ID) 140053 |                                    |                                         |                      |
| Sig                                                                                    | nature of Principal & Seal         | Regist                                  | irar                 |