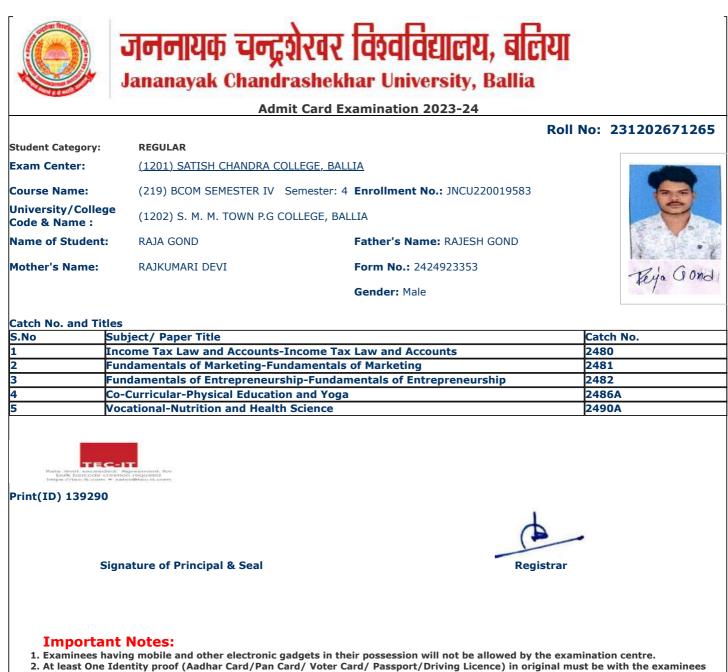

|                      | Admitte                                                          | ard Examination 2023-24                |                       |
|----------------------|------------------------------------------------------------------|----------------------------------------|-----------------------|
|                      |                                                                  | I                                      | Roll No: 231202671012 |
| Student Category:    | REGULAR                                                          |                                        |                       |
| xam Center:          | (1201) SATISH CHANDRA COLLEC                                     | <u>GE, BALLIA</u>                      |                       |
| Course Name:         | (219) BCOM SEMESTER IV Seme                                      | ester: 4 Enrollment No.: JNCU220020315 |                       |
| University/College   | (1202) S. M. M. TOWN P.G COLLE                                   |                                        | ( - D                 |
| Code & Name :        | (1202) S. M. M. TOWN F.G COLLE                                   | OL, DALLIA                             |                       |
| Name of Student:     | ABHISHEK CHAURASIA                                               | Father's Name: JITENDER CHAURAS        | IA                    |
| Mother's Name:       | SANJU CHAURASIA                                                  | Form No.: 2424954706                   |                       |
|                      |                                                                  | Gender: Male                           | Abhis hell Chaena     |
|                      |                                                                  | Genuel. Male                           |                       |
| Catch No. and Titles | 1                                                                |                                        |                       |
|                      | bject/ Paper Title                                               |                                        | Catch No.             |
|                      | come Tax Law and Accounts-Inco<br>ndamentals of Marketing-Fundam |                                        | 2480<br>2481          |
|                      |                                                                  | Fundamentals of Entrepreneurship       | 2482                  |
|                      | -Curricular-Physical Education an                                |                                        | 2486A                 |
|                      | cational-Nutrition and Health Scie                               |                                        | 2490A                 |
|                      |                                                                  |                                        |                       |
|                      |                                                                  |                                        |                       |
|                      |                                                                  |                                        |                       |
|                      |                                                                  |                                        |                       |
|                      |                                                                  |                                        |                       |
| Print(ID) 165994     |                                                                  |                                        |                       |
| Print(ID) 165994     |                                                                  | 1                                      |                       |
| Print(ID) 165994     |                                                                  | 4                                      |                       |
| Print(ID) 165994     |                                                                  | A                                      |                       |