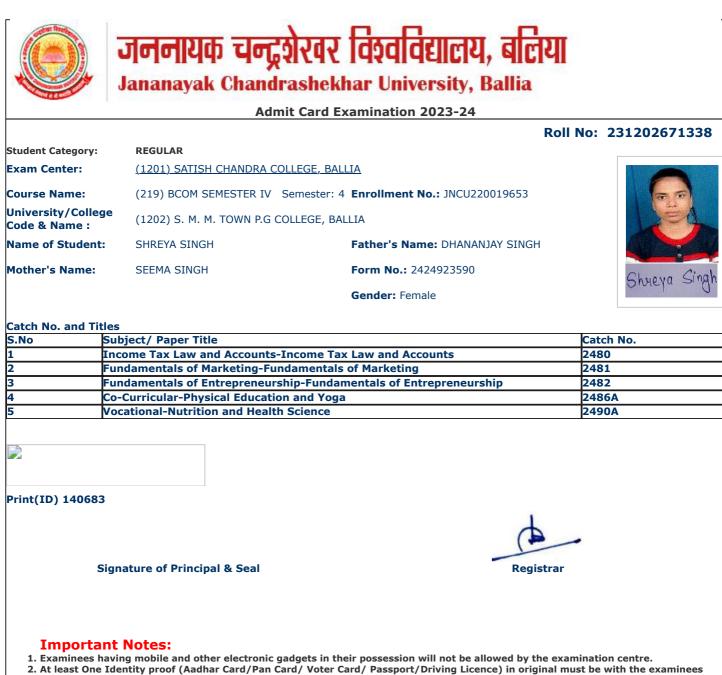

|                                     | Admit                                                           | Card Examination 2023-24                | oll No: 23120267100 |
|-------------------------------------|-----------------------------------------------------------------|-----------------------------------------|---------------------|
| Student Category:                   | REGULAR                                                         |                                         |                     |
| Exam Center:                        | (1201) SATISH CHANDRA COLL                                      | EGE, BALLIA                             |                     |
| Course Name:                        | (219) BCOM SEMESTER IV Se                                       | mester: 4 Enrollment No.: JNCU220019567 |                     |
| University/College<br>Code & Name : | (1202) S. M. M. TOWN P.G COL                                    | LEGE, BALLIA                            |                     |
| Name of Student:                    | AAYUSHI TIWARI                                                  | Father's Name: SHIV JI TIWARI           |                     |
| Mother's Name:                      | DHARMSHEELA TIWARI                                              | Form No.: 2424923587                    | hunthe Two          |
|                                     |                                                                 | Gender: Female                          | fayami wa           |
|                                     |                                                                 |                                         |                     |
| Catch No. and Title                 |                                                                 |                                         |                     |
|                                     | ubject/ Paper Title                                             | come Text low and Accounts              | Catch No.           |
|                                     | ncome Tax Law and Accounts-In<br>undamentals of Marketing-Funda |                                         | 2480<br>2481        |
|                                     |                                                                 |                                         | 2482                |
| -                                   | o-Curricular-Physical Education                                 | p-Fundamentals of Entrepreneurship      | 2486A               |
|                                     | ocational-Nutrition and Health S                                | -                                       | 2490A               |
|                                     |                                                                 |                                         |                     |
| Print(ID) 140741<br>Sig             | gnature of Principal & Seal                                     | Registr                                 | ar                  |