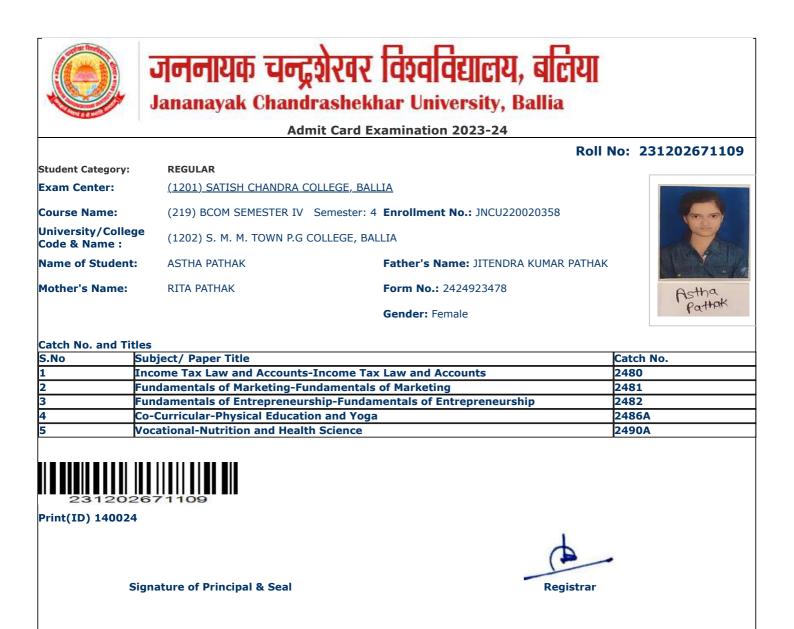

|                                     | Admit                                                           | Card Examination 2023-24                | oll No: 23120267100 |
|-------------------------------------|-----------------------------------------------------------------|-----------------------------------------|---------------------|
| Student Category:                   | REGULAR                                                         |                                         |                     |
| Exam Center:                        | (1201) SATISH CHANDRA COLL                                      | EGE, BALLIA                             |                     |
| Course Name:                        | (219) BCOM SEMESTER IV Se                                       | mester: 4 Enrollment No.: JNCU220019567 |                     |
| University/College<br>Code & Name : | (1202) S. M. M. TOWN P.G COL                                    | LEGE, BALLIA                            |                     |
| Name of Student:                    | AAYUSHI TIWARI                                                  | Father's Name: SHIV JI TIWARI           |                     |
| Mother's Name:                      | DHARMSHEELA TIWARI                                              | Form No.: 2424923587                    | hunthe Two          |
|                                     |                                                                 | Gender: Female                          | fayami wa           |
|                                     |                                                                 |                                         |                     |
| Catch No. and Title                 |                                                                 |                                         |                     |
|                                     | ubject/ Paper Title                                             | come Text low and Accounts              | Catch No.           |
|                                     | ncome Tax Law and Accounts-In<br>undamentals of Marketing-Funda |                                         | 2480<br>2481        |
|                                     |                                                                 |                                         | 2482                |
| -                                   | o-Curricular-Physical Education                                 | p-Fundamentals of Entrepreneurship      | 2486A               |
|                                     | ocational-Nutrition and Health S                                | -                                       | 2490A               |
|                                     |                                                                 |                                         |                     |
| Print(ID) 140741<br>Sig             | gnature of Principal & Seal                                     | Registr                                 | ar                  |