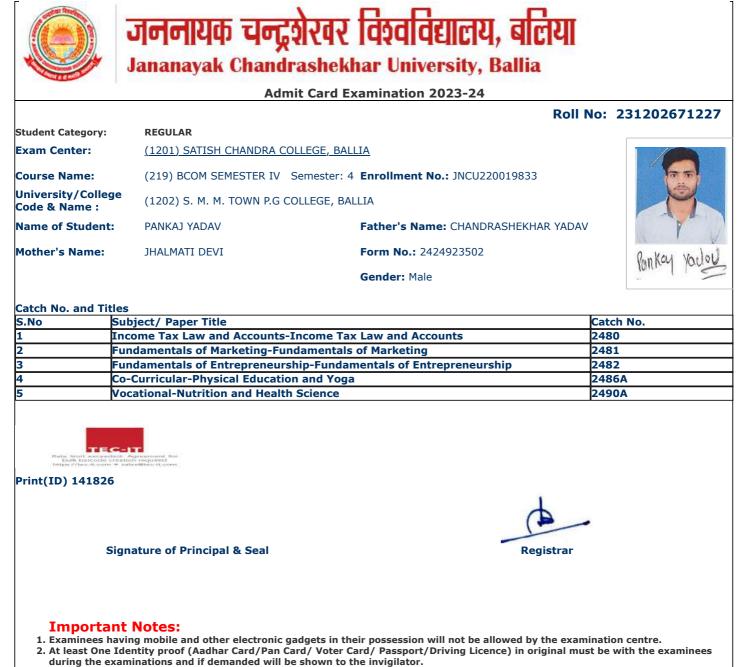

|                                     | Admit                                                           | Card Examination 2023-24                | oll No: 23120267100 |
|-------------------------------------|-----------------------------------------------------------------|-----------------------------------------|---------------------|
| Student Category:                   | REGULAR                                                         |                                         |                     |
| Exam Center:                        | (1201) SATISH CHANDRA COLL                                      | EGE, BALLIA                             |                     |
| Course Name:                        | (219) BCOM SEMESTER IV Se                                       | mester: 4 Enrollment No.: JNCU220019567 |                     |
| University/College<br>Code & Name : | (1202) S. M. M. TOWN P.G COL                                    | LEGE, BALLIA                            |                     |
| Name of Student:                    | AAYUSHI TIWARI                                                  | Father's Name: SHIV JI TIWARI           |                     |
| Mother's Name:                      | DHARMSHEELA TIWARI                                              | Form No.: 2424923587                    | hunthe Two          |
|                                     |                                                                 | Gender: Female                          | fayami wa           |
|                                     |                                                                 |                                         |                     |
| Catch No. and Title                 |                                                                 |                                         |                     |
|                                     | ubject/ Paper Title                                             | come Text low and Accounts              | Catch No.           |
|                                     | ncome Tax Law and Accounts-In<br>undamentals of Marketing-Funda |                                         | 2480<br>2481        |
|                                     |                                                                 |                                         | 2482                |
| -                                   | o-Curricular-Physical Education                                 | p-Fundamentals of Entrepreneurship      | 2486A               |
|                                     | ocational-Nutrition and Health S                                | -                                       | 2490A               |
|                                     |                                                                 |                                         |                     |
| Print(ID) 140741<br>Sig             | gnature of Principal & Seal                                     | Registr                                 | ar                  |