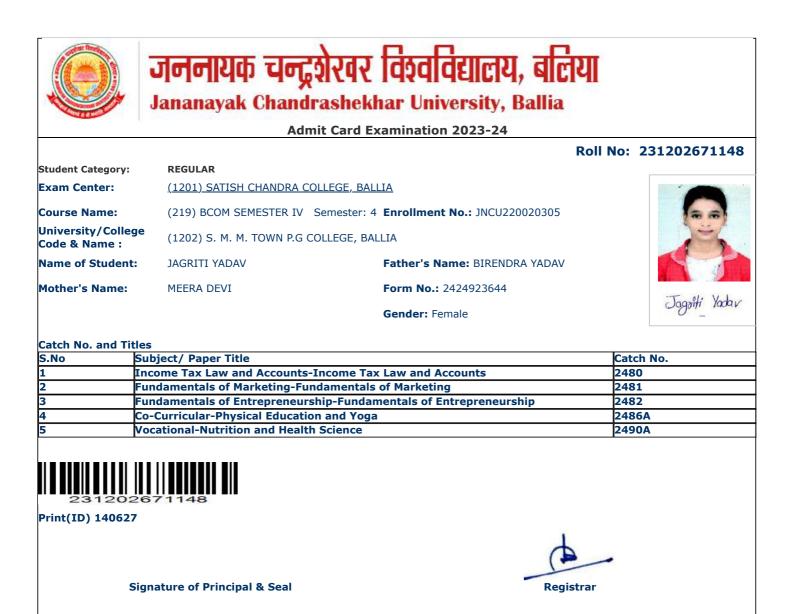

|                                                       | जननायक चन्द्रशेरवर                                                                                                                                                                               | विश्वविद्यालय, बलिया                                           |                    |
|-------------------------------------------------------|--------------------------------------------------------------------------------------------------------------------------------------------------------------------------------------------------|----------------------------------------------------------------|--------------------|
|                                                       | Jananayak Chandrashekh                                                                                                                                                                           |                                                                |                    |
|                                                       | Admit Card Ex                                                                                                                                                                                    | amination 2023-24                                              |                    |
|                                                       |                                                                                                                                                                                                  | Roll                                                           | No: 231202671017   |
| Student Category:                                     | REGULAR                                                                                                                                                                                          |                                                                |                    |
| Exam Center:                                          | (1201) SATISH CHANDRA COLLEGE, BALL                                                                                                                                                              | IA                                                             |                    |
| Course Name:                                          | (219) BCOM SEMESTER IV Semester: 4                                                                                                                                                               | Enrollment No.: JNCU220020352                                  |                    |
| University/Colleg<br>Code & Name :                    | (1202) S. M. M. TOWN P.G COLLEGE, BALI                                                                                                                                                           | LIA                                                            | e l                |
| Name of Student:                                      | ABHISHEK KUMAR SHUKLA                                                                                                                                                                            | Father's Name: BABBAN SHUKLA                                   |                    |
| Mother's Name:                                        | TARA DEVI                                                                                                                                                                                        | Form No.: 2424928397                                           | अधिकेन उमार हाकला- |
|                                                       |                                                                                                                                                                                                  | Gender: Male                                                   |                    |
|                                                       |                                                                                                                                                                                                  |                                                                |                    |
| Catch No. and Titl                                    |                                                                                                                                                                                                  |                                                                | Catab Na           |
|                                                       | ubject/ Paper Title<br>ncome Tax Law and Accounts-Income Tax                                                                                                                                     | Low and Accounts                                               | Catch No.<br>2480  |
|                                                       | undamentals of Marketing-Fundamentals of                                                                                                                                                         |                                                                | 2480               |
|                                                       | -                                                                                                                                                                                                |                                                                | 2481               |
|                                                       | undamentals of Entrepreneurship-Fundam<br>co-Curricular-Physical Education and Yoga                                                                                                              |                                                                | 2482<br>2486A      |
|                                                       | o-curricular-physical Education and Foga                                                                                                                                                         |                                                                | 2480A<br>2490A     |
| Print(ID) 144521                                      |                                                                                                                                                                                                  |                                                                |                    |
| si<br>Importar                                        | gnature of Principal & Seal                                                                                                                                                                      | Registrar                                                      | •                  |
| 1. Examinees ha<br>2. At least One 1<br>during the ex | ving mobile and other electronic gadgets in the<br>dentity proof (Aadhar Card/Pan Card/ Voter Ca<br>aminations and if demanded will be shown to th<br>ithout Face Cover/ Mask will not be allowe | rd/ Passport/Driving Licence) in original mu<br>e invigilator. |                    |