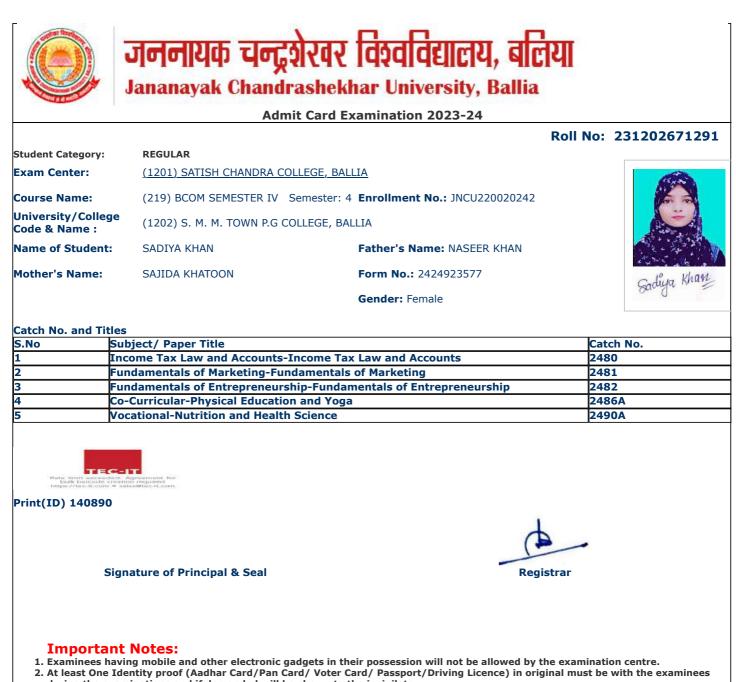

|                                     | Admit                                                           | Card Examination 2023-24                | oll No: 23120267100 |
|-------------------------------------|-----------------------------------------------------------------|-----------------------------------------|---------------------|
| Student Category:                   | REGULAR                                                         |                                         |                     |
| Exam Center:                        | (1201) SATISH CHANDRA COLL                                      | EGE, BALLIA                             |                     |
| Course Name:                        | (219) BCOM SEMESTER IV Se                                       | mester: 4 Enrollment No.: JNCU220019567 |                     |
| University/College<br>Code & Name : | (1202) S. M. M. TOWN P.G COL                                    | LEGE, BALLIA                            |                     |
| Name of Student:                    | AAYUSHI TIWARI                                                  | Father's Name: SHIV JI TIWARI           |                     |
| Mother's Name:                      | DHARMSHEELA TIWARI                                              | Form No.: 2424923587                    | hunthe Two          |
|                                     |                                                                 | Gender: Female                          | fayami wa           |
|                                     |                                                                 |                                         |                     |
| Catch No. and Title                 |                                                                 |                                         |                     |
|                                     | ubject/ Paper Title                                             | come Text low and Accounts              | Catch No.           |
|                                     | ncome Tax Law and Accounts-In<br>undamentals of Marketing-Funda |                                         | 2480<br>2481        |
|                                     |                                                                 |                                         | 2482                |
| -                                   | o-Curricular-Physical Education                                 | p-Fundamentals of Entrepreneurship      | 2486A               |
|                                     | ocational-Nutrition and Health S                                | -                                       | 2490A               |
|                                     |                                                                 |                                         |                     |
| Print(ID) 140741<br>Sig             | gnature of Principal & Seal                                     | Registr                                 | ar                  |