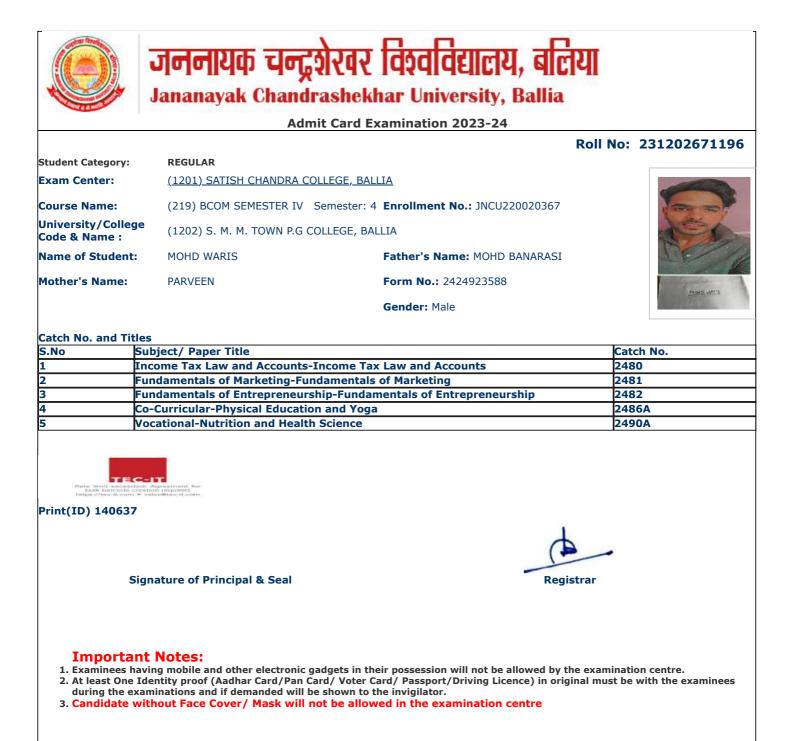

|                                     | Admit                                                           | Card Examination 2023-24                | oll No: 23120267100 |
|-------------------------------------|-----------------------------------------------------------------|-----------------------------------------|---------------------|
| Student Category:                   | REGULAR                                                         |                                         |                     |
| Exam Center:                        | (1201) SATISH CHANDRA COLL                                      | EGE, BALLIA                             |                     |
| Course Name:                        | (219) BCOM SEMESTER IV Se                                       | mester: 4 Enrollment No.: JNCU220019567 |                     |
| University/College<br>Code & Name : | (1202) S. M. M. TOWN P.G COL                                    | LEGE, BALLIA                            |                     |
| Name of Student:                    | AAYUSHI TIWARI                                                  | Father's Name: SHIV JI TIWARI           |                     |
| Mother's Name:                      | DHARMSHEELA TIWARI                                              | Form No.: 2424923587                    | hunthe Two          |
|                                     |                                                                 | Gender: Female                          | fayami wa           |
|                                     |                                                                 |                                         |                     |
| Catch No. and Title                 |                                                                 |                                         |                     |
|                                     | ubject/ Paper Title                                             | come Text low and Accounts              | Catch No.           |
|                                     | ncome Tax Law and Accounts-In<br>undamentals of Marketing-Funda |                                         | 2480<br>2481        |
|                                     |                                                                 |                                         | 2482                |
| -                                   | o-Curricular-Physical Education                                 | p-Fundamentals of Entrepreneurship      | 2486A               |
|                                     | ocational-Nutrition and Health S                                | -                                       | 2490A               |
|                                     |                                                                 |                                         |                     |
| Print(ID) 140741<br>Sig             | gnature of Principal & Seal                                     | Registr                                 | ar                  |