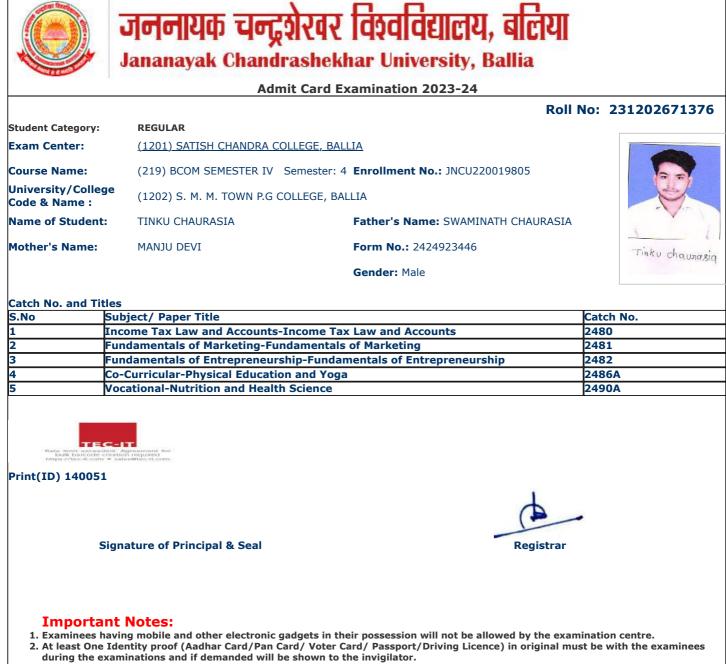

|                                    | Adm                                                            | it Card Examination 2023-24               |                       |
|------------------------------------|----------------------------------------------------------------|-------------------------------------------|-----------------------|
|                                    |                                                                |                                           | Roll No: 231202671016 |
| Student Category:                  | REGULAR                                                        |                                           |                       |
| Exam Center:                       | <u>(1201) SATISH CHANDRA CO</u>                                | LLEGE, BALLIA                             |                       |
| Course Name:                       | (219) BCOM SEMESTER IV                                         | Semester: 4 Enrollment No.: JNCU220019828 |                       |
| University/Colleg<br>Code & Name : | (1202) S. M. M. TOWN P.G CO                                    | DLLEGE, BALLIA                            | AN                    |
| Name of Student:                   | ABHISHEK KUMAR                                                 | Father's Name: DEENA NATH RAM             | A MARTIN              |
| Mother's Name:                     | LILAWATI DEVI                                                  | Form No.: 2424923712                      | Abhisher Rumor        |
|                                    |                                                                | Gender: Male                              | Abousier round        |
| Catch No. and Tit                  | les                                                            |                                           |                       |
|                                    | Subject/ Paper Title                                           |                                           | Catch No.             |
|                                    | Income Tax Law and Accounts-I<br>Fundamentals of Marketing-Fun |                                           | 2480<br>2481          |
|                                    |                                                                | hip-Fundamentals of Entrepreneurship      | 2482                  |
|                                    | Co-Curricular-Physical Education                               | · · · · · · · · · · · · · · · · · · ·     | 2486A                 |
|                                    | Vocational-Nutrition and Health                                |                                           | 2490A                 |
|                                    |                                                                |                                           |                       |
| Print(ID) 141296                   | i                                                              |                                           |                       |
| s                                  | ignature of Principal & Seal                                   | Regist                                    | rar                   |