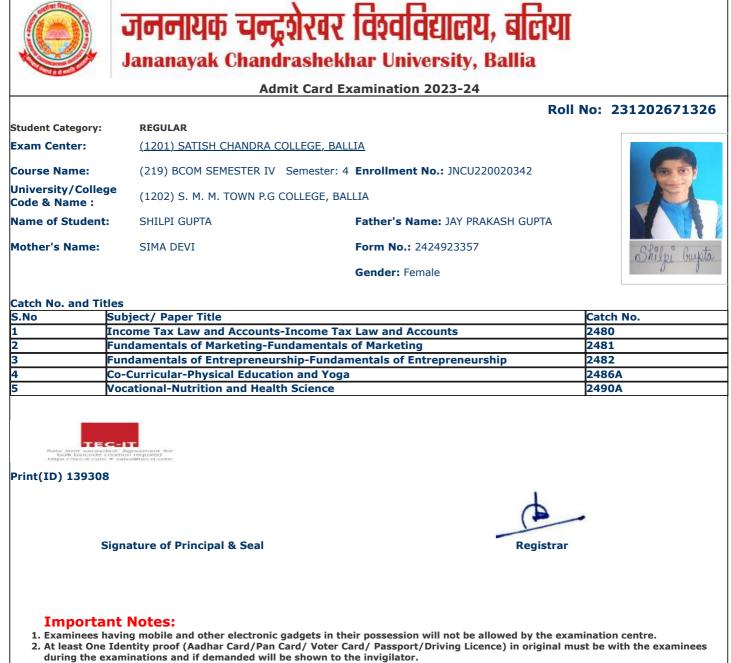

|                                     | Admit                                                           | Card Examination 2023-24                | oll No: 23120267100 |
|-------------------------------------|-----------------------------------------------------------------|-----------------------------------------|---------------------|
| Student Category:                   | REGULAR                                                         |                                         |                     |
| Exam Center:                        | (1201) SATISH CHANDRA COLL                                      | EGE, BALLIA                             |                     |
| Course Name:                        | (219) BCOM SEMESTER IV Se                                       | mester: 4 Enrollment No.: JNCU220019567 |                     |
| University/College<br>Code & Name : | (1202) S. M. M. TOWN P.G COL                                    | LEGE, BALLIA                            |                     |
| Name of Student:                    | AAYUSHI TIWARI                                                  | Father's Name: SHIV JI TIWARI           |                     |
| Mother's Name:                      | DHARMSHEELA TIWARI                                              | Form No.: 2424923587                    | hunthe Two          |
|                                     |                                                                 | Gender: Female                          | fayami wa           |
|                                     |                                                                 |                                         |                     |
| Catch No. and Title                 |                                                                 |                                         |                     |
|                                     | ubject/ Paper Title                                             | come Text low and Accounts              | Catch No.           |
|                                     | ncome Tax Law and Accounts-In<br>undamentals of Marketing-Funda |                                         | 2480<br>2481        |
|                                     |                                                                 |                                         | 2482                |
| -                                   | o-Curricular-Physical Education                                 | p-Fundamentals of Entrepreneurship      | 2486A               |
|                                     | ocational-Nutrition and Health S                                | -                                       | 2490A               |
|                                     |                                                                 |                                         |                     |
| Print(ID) 140741<br>Sig             | gnature of Principal & Seal                                     | Registr                                 | ar                  |