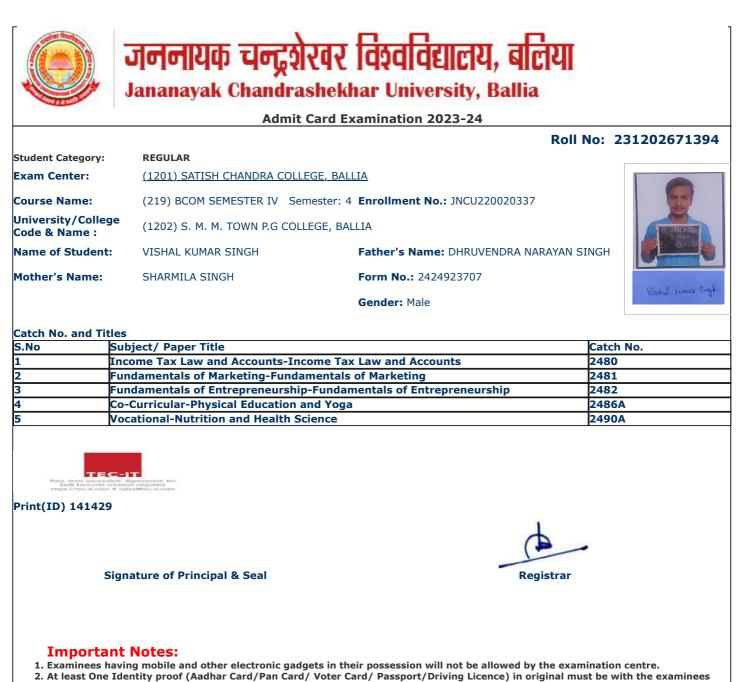

|                                                       | जननायक चन्द्रशेरवर                                                                                                                                                                               | विश्वविद्यालय, बलिया                                           |                    |
|-------------------------------------------------------|--------------------------------------------------------------------------------------------------------------------------------------------------------------------------------------------------|----------------------------------------------------------------|--------------------|
|                                                       | Jananayak Chandrashekh                                                                                                                                                                           |                                                                |                    |
|                                                       | Admit Card Ex                                                                                                                                                                                    | amination 2023-24                                              |                    |
|                                                       |                                                                                                                                                                                                  | Roll                                                           | No: 231202671017   |
| Student Category:                                     | REGULAR                                                                                                                                                                                          |                                                                |                    |
| Exam Center:                                          | (1201) SATISH CHANDRA COLLEGE, BALL                                                                                                                                                              | IA                                                             |                    |
| Course Name:                                          | (219) BCOM SEMESTER IV Semester: 4                                                                                                                                                               | Enrollment No.: JNCU220020352                                  |                    |
| University/Colleg<br>Code & Name :                    | (1202) S. M. M. TOWN P.G COLLEGE, BALI                                                                                                                                                           | LIA                                                            | e l                |
| Name of Student:                                      | ABHISHEK KUMAR SHUKLA                                                                                                                                                                            | Father's Name: BABBAN SHUKLA                                   |                    |
| Mother's Name:                                        | TARA DEVI                                                                                                                                                                                        | Form No.: 2424928397                                           | अधिकेन उमार हाकला- |
|                                                       |                                                                                                                                                                                                  | Gender: Male                                                   |                    |
|                                                       |                                                                                                                                                                                                  |                                                                |                    |
| Catch No. and Titl                                    |                                                                                                                                                                                                  |                                                                | Catab Na           |
|                                                       | ubject/ Paper Title<br>ncome Tax Law and Accounts-Income Tax                                                                                                                                     | Low and Accounts                                               | Catch No.<br>2480  |
|                                                       | undamentals of Marketing-Fundamentals of                                                                                                                                                         |                                                                | 2480               |
|                                                       | -                                                                                                                                                                                                |                                                                | 2481               |
|                                                       | undamentals of Entrepreneurship-Fundam<br>co-Curricular-Physical Education and Yoga                                                                                                              |                                                                | 2482<br>2486A      |
|                                                       | o-curricular-physical Education and Foga                                                                                                                                                         |                                                                | 2480A<br>2490A     |
| Print(ID) 144521                                      |                                                                                                                                                                                                  |                                                                |                    |
| si<br>Importar                                        | gnature of Principal & Seal                                                                                                                                                                      | Registrar                                                      | •                  |
| 1. Examinees ha<br>2. At least One 1<br>during the ex | ving mobile and other electronic gadgets in the<br>dentity proof (Aadhar Card/Pan Card/ Voter Ca<br>aminations and if demanded will be shown to th<br>ithout Face Cover/ Mask will not be allowe | rd/ Passport/Driving Licence) in original mu<br>e invigilator. |                    |