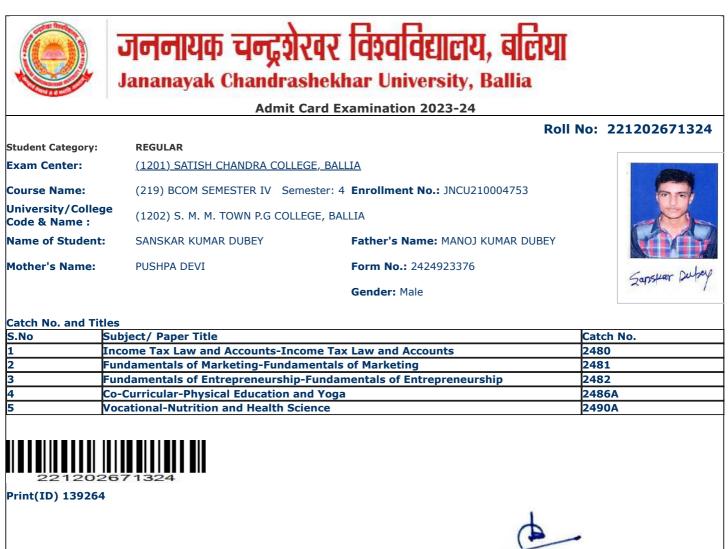

| and the first of                   |                                                | alter Graffanan af                                     | TT                    |
|------------------------------------|------------------------------------------------|--------------------------------------------------------|-----------------------|
|                                    | गननाथक चन्                                     | इशेरवर विश्वविद्यालय, बलि                              | વા                    |
|                                    |                                                | Irashekhar University, Ballia                          |                       |
|                                    | Ad                                             | mit Card Examination 2023-24                           |                       |
|                                    |                                                |                                                        | Roll No: 221202671314 |
| Student Category:                  | REGULAR                                        |                                                        |                       |
| Exam Center:                       | <u>(1201) SATISH CHANDRA (</u>                 | COLLEGE, BALLIA                                        |                       |
| Course Name:                       | (219) BCOM SEMESTER IV                         | Semester: 4 Enrollment No.: JNCU210004743              |                       |
| University/Colleg<br>Code & Name : | (1202) S. M. M. TOWN P.G                       | COLLEGE, BALLIA                                        | J.                    |
| Name of Student:                   | SAKSHI MISHRA                                  | Father's Name: RAJESH MISHRA                           | Tur Tur               |
| Mother's Name:                     | ASHA                                           | Form No.: 2424923560                                   | Sapel. melan          |
|                                    |                                                | Gender: Female                                         | Safer                 |
| Catch No. and Titl                 | les                                            |                                                        |                       |
| S.No                               | Subject/ Paper Title                           |                                                        | Catch No.             |
|                                    |                                                | s-Income Tax Law and Accounts                          | 2480                  |
|                                    | Fundamentals of Marketing-Fu                   | undamentals of Marketing                               | 2481                  |
|                                    | •                                              | rship-Fundamentals of Entrepreneurship                 | 2482                  |
|                                    | Co-Curricular-Physical Educat                  |                                                        | 2486A                 |
| 5                                  | Vocational-Nutrition and Heal                  | th Science                                             | 2490A                 |
|                                    |                                                |                                                        |                       |
| Print(ID) 140888                   |                                                |                                                        |                       |
| S                                  | ignature of Principal & Seal                   | Regist                                                 | trar                  |
| •                                  | nt Notes:<br>aving mobile and other electronic | gadgets in their possession will not be allowed by the | e examination centre. |