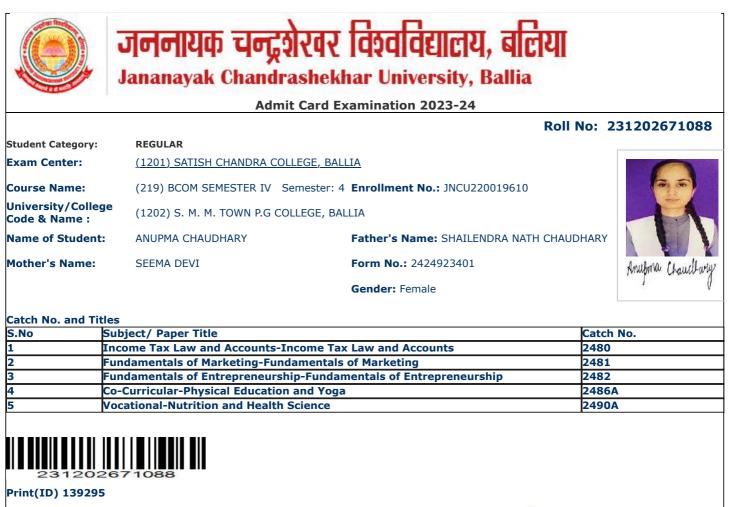

|                                     | Admit                             | Card Examination 2023-24                |                       |
|-------------------------------------|-----------------------------------|-----------------------------------------|-----------------------|
|                                     | 7 (4111)                          |                                         | Roll No: 231202671023 |
| Student Category:                   | REGULAR                           |                                         |                       |
| Exam Center:                        | <u>(1201) SATISH CHANDRA COLL</u> | <u>EGE, BALLIA</u>                      |                       |
| Course Name:                        | (219) BCOM SEMESTER IV Se         | mester: 4 Enrollment No.: JNCU220019749 | 6.0                   |
| University/College<br>Code & Name : | (1202) S. M. M. TOWN P.G COL      | LEGE, BALLIA                            | - U                   |
| Name of Student:                    | ABID HUSAIN                       | Father's Name: DILDAR HUSAIN            |                       |
| Mother's Name:                      | AMBARI KHATOON                    | Form No.: 2424923305                    |                       |
|                                     |                                   | Gender: Male                            | आबिद हुसैन-           |
|                                     |                                   |                                         |                       |
| Catch No. and Title<br>S.No         | s<br>ubject/ Paper Title          |                                         | Catch No.             |
|                                     | come Tax Law and Accounts-In      | come Tax Law and Accounts               | 2480                  |
| 2 F                                 | undamentals of Marketing-Funda    | amentals of Marketing                   | 2481                  |
| 3 Fi                                | undamentals of Entrepreneurshi    | p-Fundamentals of Entrepreneurship      | 2482                  |
|                                     | o-Curricular-Physical Education   | -                                       | 2486A                 |
| 5 V                                 | ocational-Nutrition and Health S  | cience                                  | 2490A                 |
| TEC                                 |                                   |                                         |                       |
| Print(ID) 142105                    |                                   |                                         |                       |
| Print(ID) 142105                    | nature of Principal & Seal        | Regis                                   | trar                  |