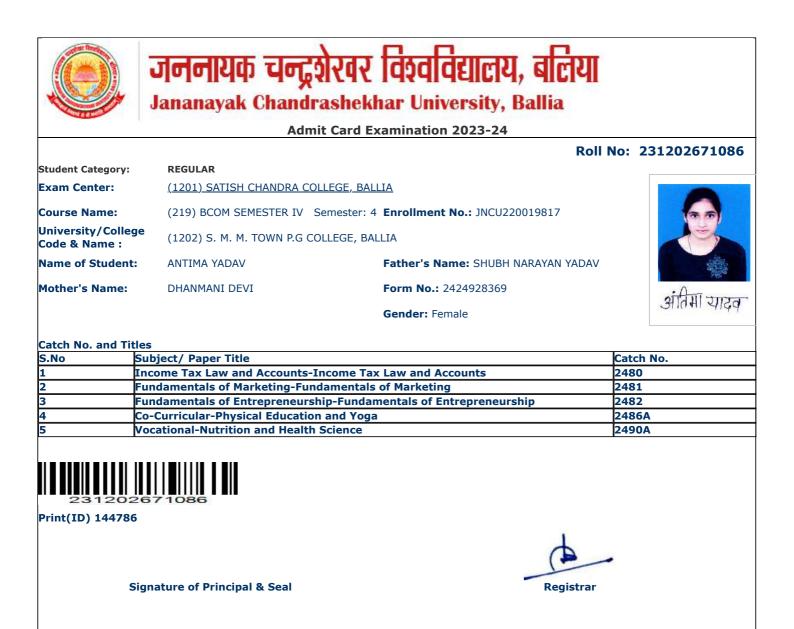

|                                    | Adm                                                            | it Card Examination 2023-24               |                       |
|------------------------------------|----------------------------------------------------------------|-------------------------------------------|-----------------------|
|                                    |                                                                |                                           | Roll No: 231202671016 |
| Student Category:                  | REGULAR                                                        |                                           |                       |
| Exam Center:                       | <u>(1201) SATISH CHANDRA CO</u>                                | LLEGE, BALLIA                             |                       |
| Course Name:                       | (219) BCOM SEMESTER IV                                         | Semester: 4 Enrollment No.: JNCU220019828 |                       |
| University/Colleg<br>Code & Name : | (1202) S. M. M. TOWN P.G CO                                    | DLLEGE, BALLIA                            | AN                    |
| Name of Student:                   | ABHISHEK KUMAR                                                 | Father's Name: DEENA NATH RAM             | A MARTIN              |
| Mother's Name:                     | LILAWATI DEVI                                                  | Form No.: 2424923712                      | Abhisher Rumor        |
|                                    |                                                                | Gender: Male                              | Abousier round        |
| Catch No. and Tit                  | les                                                            |                                           |                       |
|                                    | Subject/ Paper Title                                           |                                           | Catch No.             |
|                                    | Income Tax Law and Accounts-I<br>Fundamentals of Marketing-Fun |                                           | 2480<br>2481          |
|                                    |                                                                | hip-Fundamentals of Entrepreneurship      | 2482                  |
|                                    | Co-Curricular-Physical Education                               | · · · · · · · · · · · · · · · · · · ·     | 2486A                 |
|                                    | Vocational-Nutrition and Health                                |                                           | 2490A                 |
|                                    |                                                                |                                           |                       |
| Print(ID) 141296                   | i                                                              |                                           |                       |
| s                                  | ignature of Principal & Seal                                   | Regist                                    | rar                   |