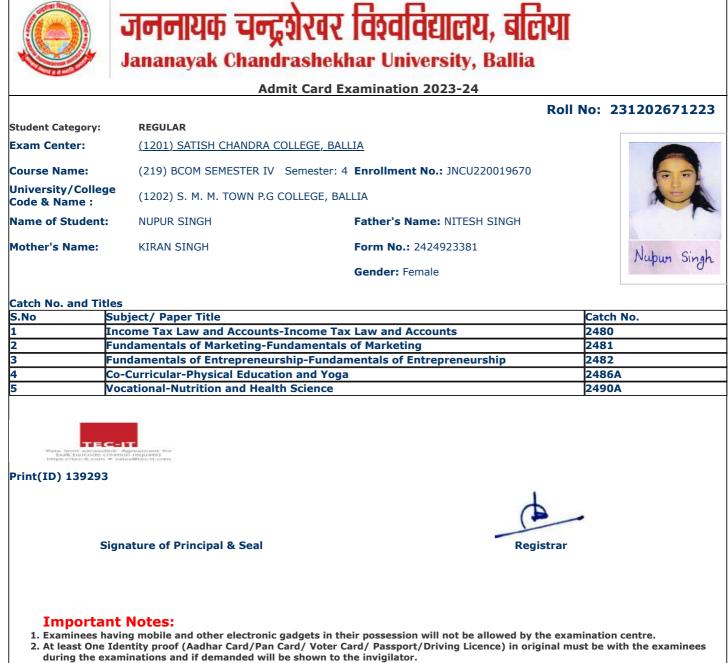

|                                     | Admit                                                           | Card Examination 2023-24                | oll No: 23120267100 |
|-------------------------------------|-----------------------------------------------------------------|-----------------------------------------|---------------------|
| Student Category:                   | REGULAR                                                         |                                         |                     |
| Exam Center:                        | (1201) SATISH CHANDRA COLL                                      | EGE, BALLIA                             |                     |
| Course Name:                        | (219) BCOM SEMESTER IV Se                                       | mester: 4 Enrollment No.: JNCU220019567 |                     |
| University/College<br>Code & Name : | (1202) S. M. M. TOWN P.G COL                                    | LEGE, BALLIA                            |                     |
| Name of Student:                    | AAYUSHI TIWARI                                                  | Father's Name: SHIV JI TIWARI           |                     |
| Mother's Name:                      | DHARMSHEELA TIWARI                                              | Form No.: 2424923587                    | hunthe Two          |
|                                     |                                                                 | Gender: Female                          | fayami wa           |
|                                     |                                                                 |                                         |                     |
| Catch No. and Title                 |                                                                 |                                         |                     |
|                                     | ubject/ Paper Title                                             | come Text low and Accounts              | Catch No.           |
|                                     | ncome Tax Law and Accounts-In<br>undamentals of Marketing-Funda |                                         | 2480<br>2481        |
|                                     |                                                                 |                                         | 2482                |
| -                                   | o-Curricular-Physical Education                                 | p-Fundamentals of Entrepreneurship      | 2486A               |
|                                     | ocational-Nutrition and Health S                                | -                                       | 2490A               |
|                                     |                                                                 |                                         |                     |
| Print(ID) 140741<br>Sig             | gnature of Principal & Seal                                     | Registr                                 | ar                  |