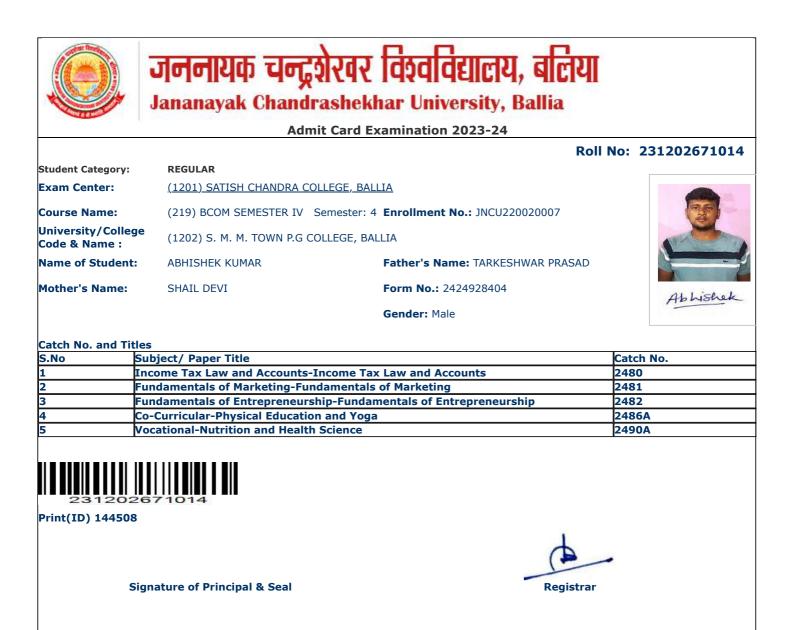

|                                                                                        | Admit                              | Card Examination 2023-24                |                      |
|----------------------------------------------------------------------------------------|------------------------------------|-----------------------------------------|----------------------|
|                                                                                        |                                    |                                         | Roll No: 23120267102 |
| Student Category:                                                                      | REGULAR                            |                                         |                      |
| Exam Center:                                                                           | <u>(1201) SATISH CHANDRA COLLE</u> | EGE, BALLIA                             |                      |
| Course Name:                                                                           | (219) BCOM SEMESTER IV Ser         | mester: 4 Enrollment No.: JNCU220020360 | -                    |
| University/College<br>Code & Name :                                                    | (1202) S. M. M. TOWN P.G COLL      | LEGE, BALLIA                            | Carl Carl            |
| Name of Student:                                                                       | ADARSH KUMAR SINGH                 | Father's Name: UMESH SINGH              |                      |
| Mother's Name:                                                                         | MAMTA SINGH                        | Form No.: 2424923466                    | Adams Kumar Sig      |
|                                                                                        |                                    | Gender: Male                            |                      |
|                                                                                        |                                    |                                         |                      |
| Catch No. and Titles                                                                   | s<br>bject/ Paper Title            |                                         | Catch No.            |
|                                                                                        | come Tax Law and Accounts-Inc      | come Tax Law and Accounts               | 2480                 |
|                                                                                        | ndamentals of Marketing-Funda      |                                         | 2481                 |
|                                                                                        |                                    | -Fundamentals of Entrepreneurship       | 2482                 |
|                                                                                        | -Curricular-Physical Education a   | -                                       | 2486A                |
| 5 Vo                                                                                   | cational-Nutrition and Health Sc   | cience                                  | 2490A                |
| Hats Wint Strawsbar<br>Bulk Discost Coont<br>Hats / Sec. Coont - 1<br>Print(ID) 140053 |                                    |                                         |                      |
| Sig                                                                                    | nature of Principal & Seal         | Regist                                  | irar                 |