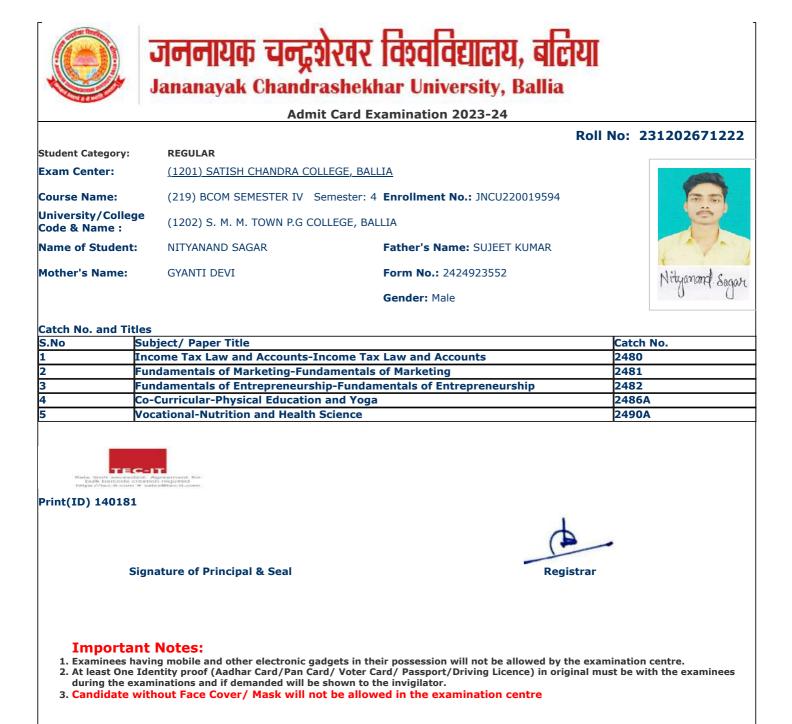

|                                     | Admit                                                           | Card Examination 2023-24                | oll No: 23120267100 |
|-------------------------------------|-----------------------------------------------------------------|-----------------------------------------|---------------------|
| Student Category:                   | REGULAR                                                         |                                         |                     |
| Exam Center:                        | (1201) SATISH CHANDRA COLL                                      | EGE, BALLIA                             |                     |
| Course Name:                        | (219) BCOM SEMESTER IV Se                                       | mester: 4 Enrollment No.: JNCU220019567 |                     |
| University/College<br>Code & Name : | (1202) S. M. M. TOWN P.G COL                                    | LEGE, BALLIA                            |                     |
| Name of Student:                    | AAYUSHI TIWARI                                                  | Father's Name: SHIV JI TIWARI           |                     |
| Mother's Name:                      | DHARMSHEELA TIWARI                                              | Form No.: 2424923587                    | hunthe Two          |
|                                     |                                                                 | Gender: Female                          | fayami wa           |
|                                     |                                                                 |                                         |                     |
| Catch No. and Title                 |                                                                 |                                         |                     |
|                                     | ubject/ Paper Title                                             | come Text low and Accounts              | Catch No.           |
|                                     | ncome Tax Law and Accounts-In<br>undamentals of Marketing-Funda |                                         | 2480<br>2481        |
|                                     |                                                                 |                                         | 2482                |
| -                                   | o-Curricular-Physical Education                                 | p-Fundamentals of Entrepreneurship      | 2486A               |
|                                     | ocational-Nutrition and Health S                                | -                                       | 2490A               |
|                                     |                                                                 |                                         |                     |
| Print(ID) 140741<br>Sig             | gnature of Principal & Seal                                     | Registr                                 | ar                  |