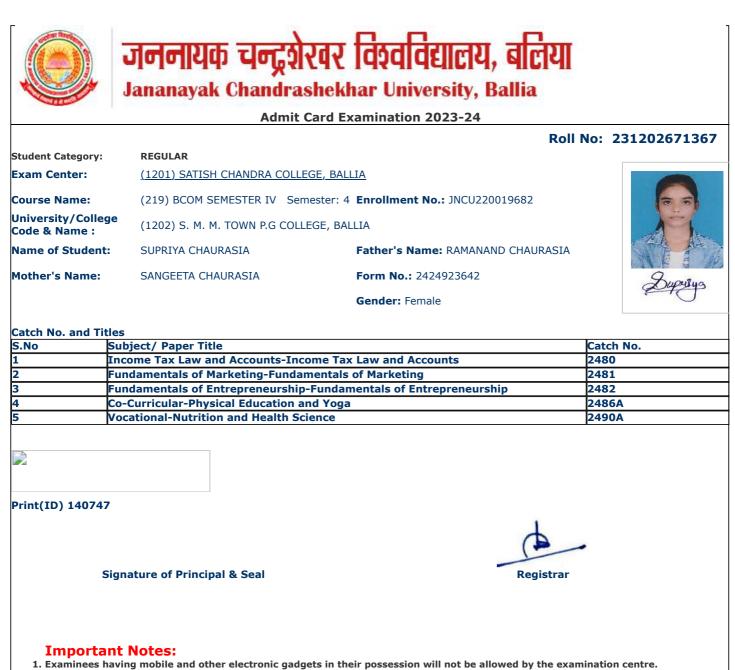

|                                     | Admit                                                           | Card Examination 2023-24                | oll No: 23120267100 |
|-------------------------------------|-----------------------------------------------------------------|-----------------------------------------|---------------------|
| Student Category:                   | REGULAR                                                         |                                         |                     |
| Exam Center:                        | (1201) SATISH CHANDRA COLL                                      | EGE, BALLIA                             |                     |
| Course Name:                        | (219) BCOM SEMESTER IV Se                                       | mester: 4 Enrollment No.: JNCU220019567 |                     |
| University/College<br>Code & Name : | (1202) S. M. M. TOWN P.G COL                                    | LEGE, BALLIA                            |                     |
| Name of Student:                    | AAYUSHI TIWARI                                                  | Father's Name: SHIV JI TIWARI           |                     |
| Mother's Name:                      | DHARMSHEELA TIWARI                                              | Form No.: 2424923587                    | hunthe Two          |
|                                     |                                                                 | Gender: Female                          | fayami wa           |
|                                     |                                                                 |                                         |                     |
| Catch No. and Title                 |                                                                 |                                         |                     |
|                                     | ubject/ Paper Title                                             | come Text low and Accounts              | Catch No.           |
|                                     | ncome Tax Law and Accounts-In<br>undamentals of Marketing-Funda |                                         | 2480<br>2481        |
|                                     |                                                                 |                                         | 2482                |
| -                                   | o-Curricular-Physical Education                                 | p-Fundamentals of Entrepreneurship      | 2486A               |
|                                     | ocational-Nutrition and Health S                                | -                                       | 2490A               |
|                                     |                                                                 |                                         |                     |
| Print(ID) 140741<br>Sig             | gnature of Principal & Seal                                     | Registr                                 | ar                  |