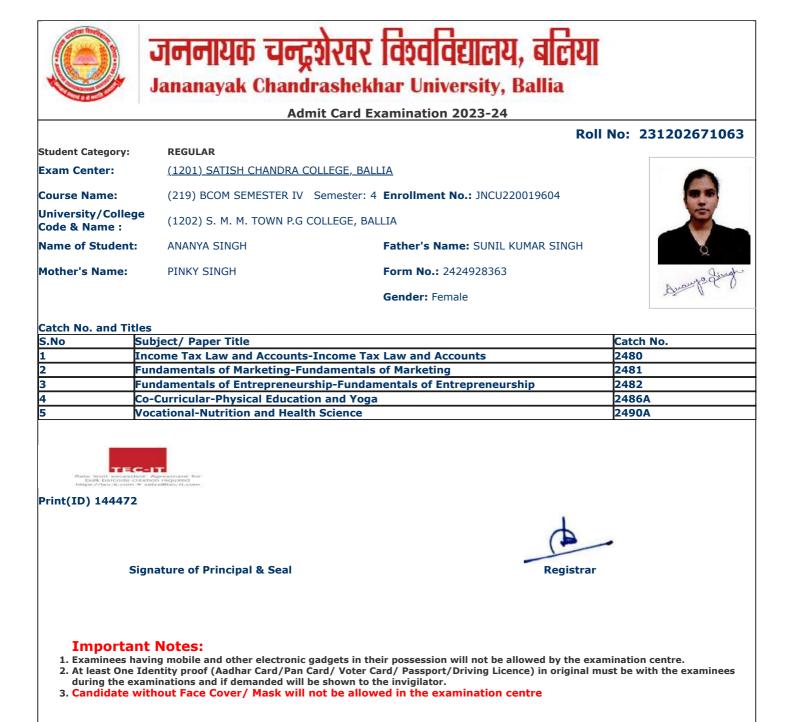

|                                                       | जननायक चन्द्रशेरवर                                                                                                                                                                               | विश्वविद्यालय, बलिया                                           |                    |
|-------------------------------------------------------|--------------------------------------------------------------------------------------------------------------------------------------------------------------------------------------------------|----------------------------------------------------------------|--------------------|
|                                                       | Jananayak Chandrashekh                                                                                                                                                                           |                                                                |                    |
|                                                       | Admit Card Ex                                                                                                                                                                                    | amination 2023-24                                              |                    |
|                                                       |                                                                                                                                                                                                  | Roll                                                           | No: 231202671017   |
| Student Category:                                     | REGULAR                                                                                                                                                                                          |                                                                |                    |
| Exam Center:                                          | (1201) SATISH CHANDRA COLLEGE, BALL                                                                                                                                                              | IA                                                             |                    |
| Course Name:                                          | (219) BCOM SEMESTER IV Semester: 4                                                                                                                                                               | Enrollment No.: JNCU220020352                                  |                    |
| University/Colleg<br>Code & Name :                    | (1202) S. M. M. TOWN P.G COLLEGE, BALI                                                                                                                                                           | LIA                                                            | e l                |
| Name of Student:                                      | ABHISHEK KUMAR SHUKLA                                                                                                                                                                            | Father's Name: BABBAN SHUKLA                                   |                    |
| Mother's Name:                                        | TARA DEVI                                                                                                                                                                                        | Form No.: 2424928397                                           | अधिकेन उमार हाकला- |
|                                                       |                                                                                                                                                                                                  | Gender: Male                                                   |                    |
|                                                       |                                                                                                                                                                                                  |                                                                |                    |
| Catch No. and Titl                                    |                                                                                                                                                                                                  |                                                                | Catab Na           |
|                                                       | ubject/ Paper Title<br>ncome Tax Law and Accounts-Income Tax                                                                                                                                     | Low and Accounts                                               | Catch No.<br>2480  |
|                                                       | undamentals of Marketing-Fundamentals of                                                                                                                                                         |                                                                | 2480               |
|                                                       | -                                                                                                                                                                                                |                                                                | 2481               |
|                                                       | undamentals of Entrepreneurship-Fundam<br>co-Curricular-Physical Education and Yoga                                                                                                              |                                                                | 2482<br>2486A      |
|                                                       | o-curricular-physical Education and Foga                                                                                                                                                         |                                                                | 2480A<br>2490A     |
| Print(ID) 144521                                      |                                                                                                                                                                                                  |                                                                |                    |
| si<br>Importar                                        | gnature of Principal & Seal                                                                                                                                                                      | Registrar                                                      | •                  |
| 1. Examinees ha<br>2. At least One 1<br>during the ex | ving mobile and other electronic gadgets in the<br>dentity proof (Aadhar Card/Pan Card/ Voter Ca<br>aminations and if demanded will be shown to th<br>ithout Face Cover/ Mask will not be allowe | rd/ Passport/Driving Licence) in original mu<br>e invigilator. |                    |