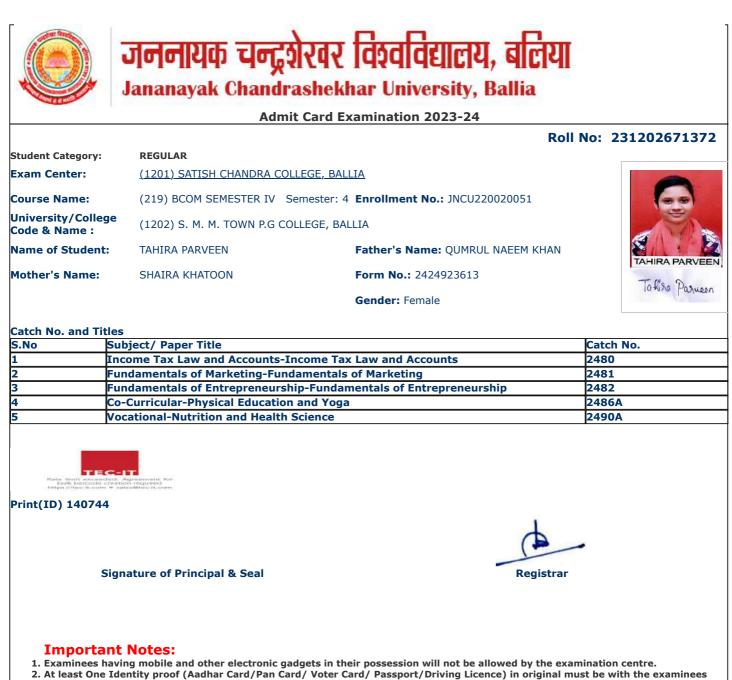

|                                     | Admit                             | Card Examination 2023-24                |                       |
|-------------------------------------|-----------------------------------|-----------------------------------------|-----------------------|
|                                     | 7 (4111)                          |                                         | Roll No: 231202671023 |
| Student Category:                   | REGULAR                           |                                         |                       |
| Exam Center:                        | <u>(1201) SATISH CHANDRA COLL</u> | <u>EGE, BALLIA</u>                      |                       |
| Course Name:                        | (219) BCOM SEMESTER IV Se         | mester: 4 Enrollment No.: JNCU220019749 | 6.0                   |
| University/College<br>Code & Name : | (1202) S. M. M. TOWN P.G COL      | LEGE, BALLIA                            | - U                   |
| Name of Student:                    | ABID HUSAIN                       | Father's Name: DILDAR HUSAIN            |                       |
| Mother's Name:                      | AMBARI KHATOON                    | Form No.: 2424923305                    |                       |
|                                     |                                   | Gender: Male                            | आबिद हुसैन-           |
|                                     |                                   |                                         |                       |
| Catch No. and Title<br>S.No         | s<br>ubject/ Paper Title          |                                         | Catch No.             |
|                                     | come Tax Law and Accounts-In      | come Tax Law and Accounts               | 2480                  |
| 2 F                                 | undamentals of Marketing-Funda    | amentals of Marketing                   | 2481                  |
| 3 Fi                                | undamentals of Entrepreneurshi    | p-Fundamentals of Entrepreneurship      | 2482                  |
|                                     | o-Curricular-Physical Education   | -                                       | 2486A                 |
| 5 V                                 | ocational-Nutrition and Health S  | cience                                  | 2490A                 |
| TEC                                 |                                   |                                         |                       |
| Print(ID) 142105                    |                                   |                                         |                       |
| Print(ID) 142105                    | nature of Principal & Seal        | Regis                                   | trar                  |