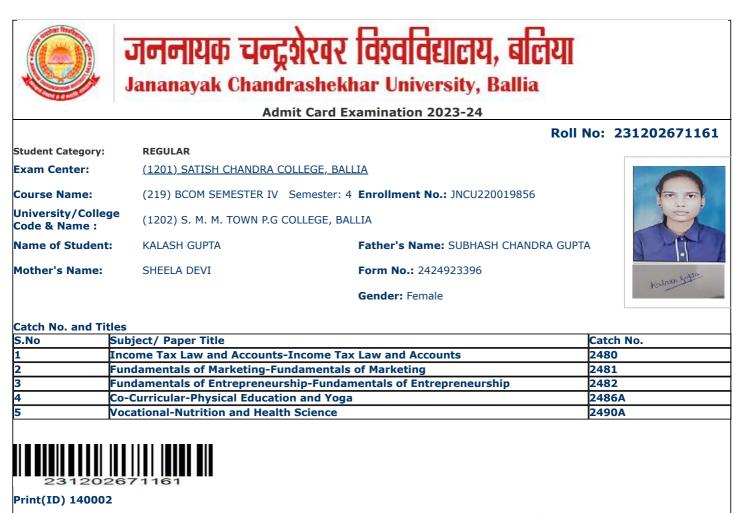

|                      | Admitte                                                          | ard Examination 2023-24                |                       |
|----------------------|------------------------------------------------------------------|----------------------------------------|-----------------------|
|                      |                                                                  | I                                      | Roll No: 231202671012 |
| Student Category:    | REGULAR                                                          |                                        |                       |
| xam Center:          | (1201) SATISH CHANDRA COLLEC                                     | <u>GE, BALLIA</u>                      |                       |
| Course Name:         | (219) BCOM SEMESTER IV Seme                                      | ester: 4 Enrollment No.: JNCU220020315 |                       |
| University/College   | (1202) S. M. M. TOWN P.G COLLE                                   |                                        | ( - D                 |
| Code & Name :        | (1202) S. M. M. TOWN F.G COLLE                                   | OL, DALLIA                             |                       |
| Name of Student:     | ABHISHEK CHAURASIA                                               | Father's Name: JITENDER CHAURAS        | IA                    |
| Mother's Name:       | SANJU CHAURASIA                                                  | Form No.: 2424954706                   |                       |
|                      |                                                                  | Gender: Male                           | Abhis hell Chaena     |
|                      |                                                                  | Genuel. Male                           |                       |
| Catch No. and Titles | 1                                                                |                                        |                       |
|                      | bject/ Paper Title                                               |                                        | Catch No.             |
|                      | come Tax Law and Accounts-Inco<br>ndamentals of Marketing-Fundam |                                        | 2480<br>2481          |
|                      |                                                                  | Fundamentals of Entrepreneurship       | 2482                  |
|                      | -Curricular-Physical Education an                                |                                        | 2486A                 |
|                      | cational-Nutrition and Health Scie                               |                                        | 2490A                 |
|                      |                                                                  |                                        |                       |
|                      |                                                                  |                                        |                       |
|                      |                                                                  |                                        |                       |
|                      |                                                                  |                                        |                       |
|                      |                                                                  |                                        |                       |
| Print(ID) 165994     |                                                                  |                                        |                       |
| Print(ID) 165994     |                                                                  | 1                                      |                       |
| Print(ID) 165994     |                                                                  | 4                                      |                       |
| Print(ID) 165994     |                                                                  | A                                      |                       |