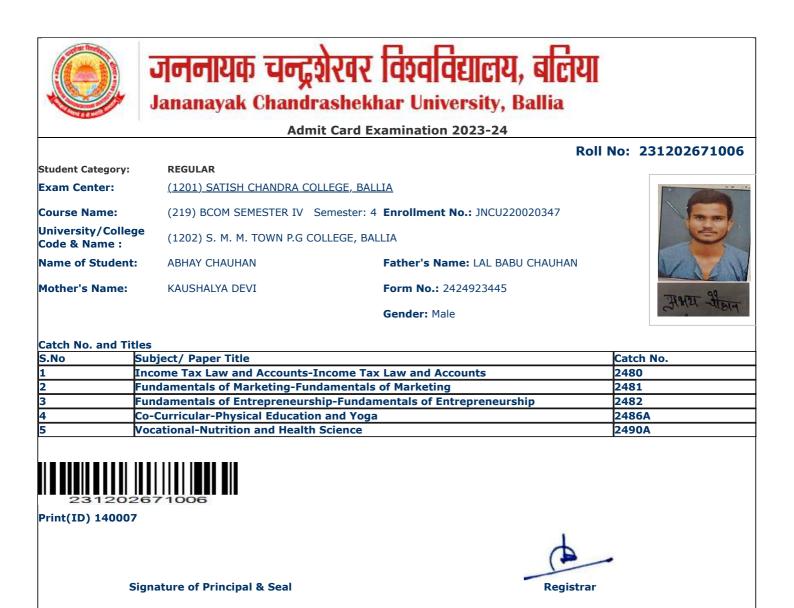

|                                     | Admit                              | Card Examination 2023-24                |                 |
|-------------------------------------|------------------------------------|-----------------------------------------|-----------------|
|                                     |                                    | Roll                                    | No: 23120267101 |
| Student Category:                   | REGULAR                            |                                         |                 |
| Exam Center:                        | <u>(1201) SATISH CHANDRA COLLE</u> | EGE, BALLIA                             |                 |
| Course Name:                        | (219) BCOM SEMESTER IV Sen         | nester: 4 Enrollment No.: JNCU220019592 |                 |
| University/College<br>Code & Name : | (1202) S. M. M. TOWN P.G COLL      | EGE, BALLIA                             |                 |
| Name of Student:                    | ABHISHEK KUMAR SINGH               | Father's Name: BEER BAHADUR SINGH       |                 |
| Mother's Name:                      | KANCHAN SINGH                      | Form No.: 2424923663                    | a can here in   |
|                                     |                                    | Gender: Male                            | April Kingto    |
| Catch No. and Titles                |                                    |                                         |                 |
|                                     | bject/ Paper Title                 |                                         | Catch No.       |
|                                     | come Tax Law and Accounts-Inc      |                                         | 2480            |
|                                     | ndamentals of Marketing-Funda      | -Fundamentals of Entrepreneurship       | 2481<br>2482    |
|                                     | -Curricular-Physical Education a   | · · · ·                                 | 2482<br>2486A   |
|                                     | cational-Nutrition and Health Sc   | -                                       | 2480A<br>2490A  |
|                                     |                                    |                                         |                 |
| Print(ID) 140629                    |                                    | A                                       | -               |