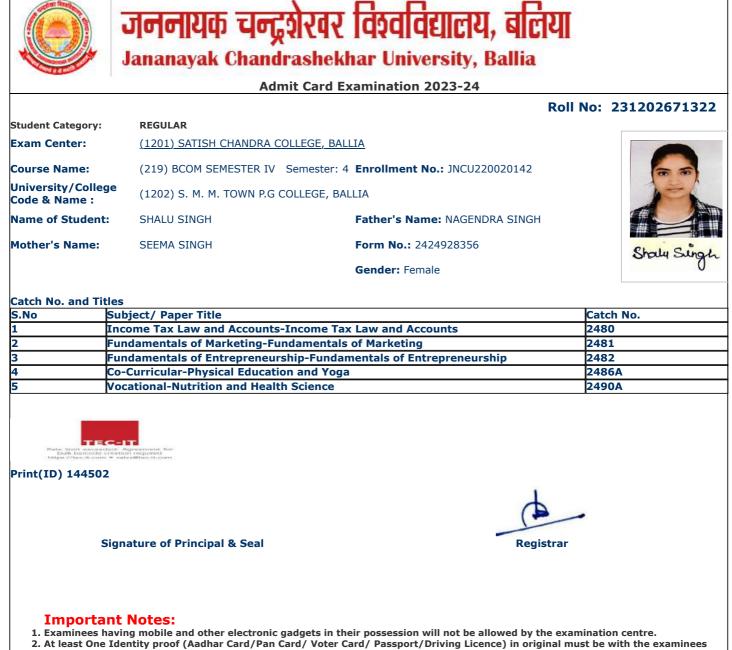

|                                    | Adm                                                            | it Card Examination 2023-24               |                       |
|------------------------------------|----------------------------------------------------------------|-------------------------------------------|-----------------------|
|                                    |                                                                |                                           | Roll No: 231202671016 |
| Student Category:                  | REGULAR                                                        |                                           |                       |
| Exam Center:                       | <u>(1201) SATISH CHANDRA CO</u>                                | LLEGE, BALLIA                             |                       |
| Course Name:                       | (219) BCOM SEMESTER IV                                         | Semester: 4 Enrollment No.: JNCU220019828 |                       |
| University/Colleg<br>Code & Name : | (1202) S. M. M. TOWN P.G CO                                    | DLLEGE, BALLIA                            | AN                    |
| Name of Student:                   | ABHISHEK KUMAR                                                 | Father's Name: DEENA NATH RAM             | A MARTIN              |
| Mother's Name:                     | LILAWATI DEVI                                                  | Form No.: 2424923712                      | Abhisher Rumor        |
|                                    |                                                                | Gender: Male                              | Abousier round        |
| Catch No. and Tit                  | les                                                            |                                           |                       |
|                                    | Subject/ Paper Title                                           |                                           | Catch No.             |
|                                    | Income Tax Law and Accounts-I<br>Fundamentals of Marketing-Fun |                                           | 2480<br>2481          |
|                                    |                                                                | hip-Fundamentals of Entrepreneurship      | 2482                  |
|                                    | Co-Curricular-Physical Education                               | · · · · · · · · · · · · · · · · · · ·     | 2486A                 |
|                                    | Vocational-Nutrition and Health                                |                                           | 2490A                 |
|                                    |                                                                |                                           |                       |
| Print(ID) 141296                   | i                                                              |                                           |                       |
| s                                  | ignature of Principal & Seal                                   | Regist                                    | rar                   |