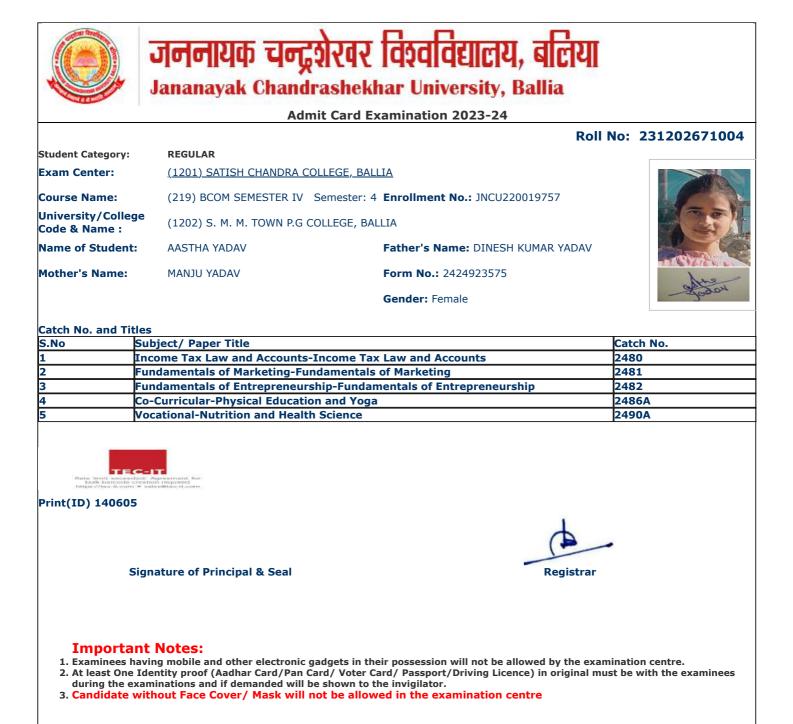

|                                    | Adm                                                            | it Card Examination 2023-24               |                       |
|------------------------------------|----------------------------------------------------------------|-------------------------------------------|-----------------------|
|                                    |                                                                |                                           | Roll No: 231202671016 |
| Student Category:                  | REGULAR                                                        |                                           |                       |
| Exam Center:                       | <u>(1201) SATISH CHANDRA CO</u>                                | LLEGE, BALLIA                             |                       |
| Course Name:                       | (219) BCOM SEMESTER IV                                         | Semester: 4 Enrollment No.: JNCU220019828 |                       |
| University/Colleg<br>Code & Name : | (1202) S. M. M. TOWN P.G CO                                    | DLLEGE, BALLIA                            | AN                    |
| Name of Student:                   | ABHISHEK KUMAR                                                 | Father's Name: DEENA NATH RAM             | A MARTIN              |
| Mother's Name:                     | LILAWATI DEVI                                                  | Form No.: 2424923712                      | Abhisher Rumor        |
|                                    |                                                                | Gender: Male                              | Abousier round        |
| Catch No. and Tit                  | les                                                            |                                           |                       |
|                                    | Subject/ Paper Title                                           |                                           | Catch No.             |
|                                    | Income Tax Law and Accounts-I<br>Fundamentals of Marketing-Fun |                                           | 2480<br>2481          |
|                                    |                                                                | hip-Fundamentals of Entrepreneurship      | 2482                  |
|                                    | Co-Curricular-Physical Education                               | · · · · · · · · · · · · · · · · · · ·     | 2486A                 |
|                                    | Vocational-Nutrition and Health                                |                                           | 2490A                 |
|                                    |                                                                |                                           |                       |
| Print(ID) 141296                   | i                                                              |                                           |                       |
| s                                  | ignature of Principal & Seal                                   | Regist                                    | rar                   |